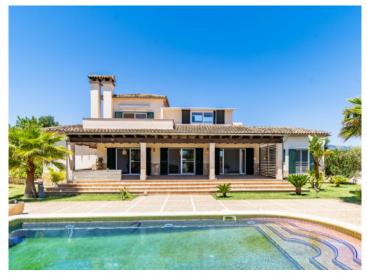

#### **Details:**

Discover your new oasis of tranquillity in Sa Planera, with this impressive finca-style villa which was renovated and modernized in 2022.

With 294 sqm of living space, including 5 bedrooms, it offers ample space for the whole family.

The beautiful Mediterranean-style garden with pool, covered terrace, outdoor sauna and outdoor kitchen invites you to relax and enjoy the Mediterranean way of life..

This villa is perfect for anyone looking for a retreat in an absolutely peaceful location close to Palma.

Amazing property

Very well mantained villa

Aerial view

Sauna

Very well mantained pool and garden area

Modern kitchen

Living room

Living room