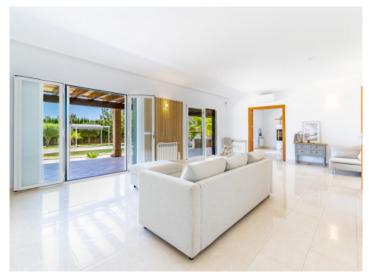

On the 250 sqm ground floor is a new, fully-equipped fitted kitchen with adjoining dining room with fireplace, a large, bright living room, 3 bedrooms and a bathroom.

With 44 sqm the upper level houses 2 further bedrooms, a bathroom and access to the terrace from where breathtaking views of the Tramuntana mountain range can be enjoyed.

Amazing property

Very well mantained villa

Aerial view

Sauna

Very well mantained pool and garden area

Modern kitchen

Living room

Living room