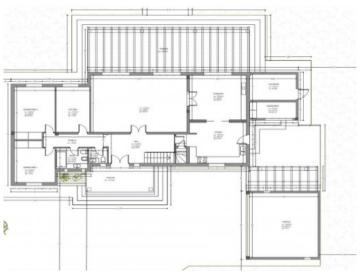

Bedroom

Rooftop terrace

Bathroom with shower

Bathroom

Floorplan

Floorplan

| Escala de la calificación energética | Consumo de energía<br>kWh/m² año | Emisiones<br>kg CO <sub>2</sub> /m² año |
|--------------------------------------|----------------------------------|-----------------------------------------|
| A más eficiente                      |                                  |                                         |
| В                                    |                                  |                                         |
| С                                    |                                  |                                         |
| D                                    |                                  |                                         |
| E                                    |                                  |                                         |
| F                                    |                                  | 52.55                                   |
| G menos eficiente                    | 100.52                           |                                         |