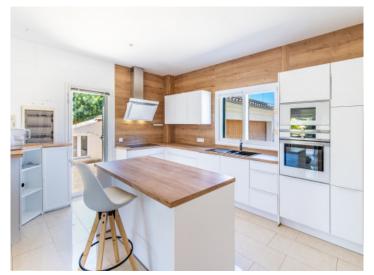

On the 250 sqm ground floor is a new, fully-equipped fitted kitchen with adjoining dining room with fireplace, a large, bright living room, 3 bedrooms and a bathroom.

With 44 sqm the upper level houses 2 further bedrooms, a bathroom and access to the terrace from where breathtaking views of the Tramuntana mountain range can be enjoyed.

Amazing property

Very well mantained villa

Aerial view

Sauna

Very well mantained pool and garden area

Modern kitchen

Living room

Living room