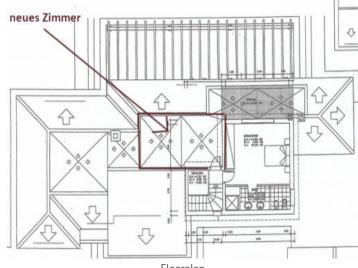

Bedroom

Rooftop terrace

Bathroom with shower

Bathroom

Floorplan

Floorplan

| Escala de la calificación energética | Consumo de energía<br>kWh/m² año | Emisiones<br>kg CO <sub>2</sub> /m² año |
|--------------------------------------|----------------------------------|-----------------------------------------|
| A más eficiente                      |                                  |                                         |
| В                                    |                                  |                                         |
| С                                    |                                  |                                         |
| D                                    |                                  |                                         |
| E                                    |                                  |                                         |
| F                                    |                                  | 52.55                                   |
| G menos eficiente                    | 100.52                           |                                         |