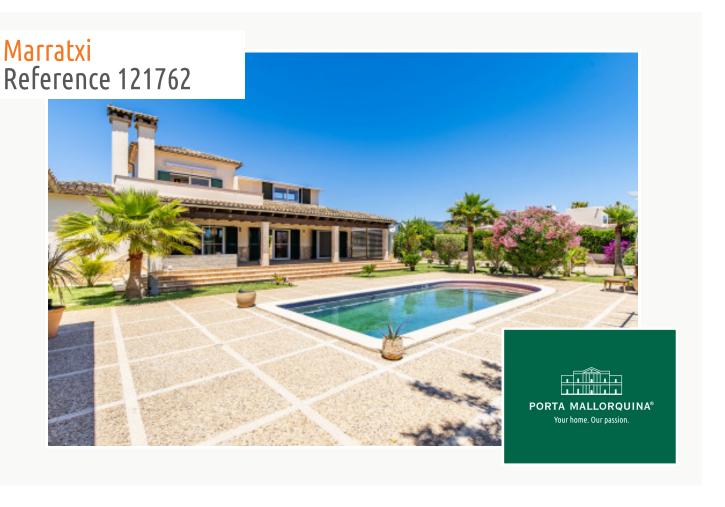

# Detached family villa in finca style with mountain views and sauna - for seasonal rent (6 months)

constructed area: 382 m<sup>2</sup> swimming pool:

plot area: 2.049 m<sup>2</sup> energy certificate: f

#### **Details:**

Discover your new oasis of tranquillity in Sa Planera, with this impressive finca-style villa which was renovated and modernized in 2022.

With 294 sqm of living space, including 5 bedrooms, it offers ample space for the whole family.

The beautiful Mediterranean-style garden with pool, covered terrace, outdoor sauna and outdoor kitchen invites you to relax and enjoy the Mediterranean way of life..

This villa is perfect for anyone looking for a retreat in an absolutely peaceful location close to Palma.

### Location & surrounding area:

Marratxi is situated in the north of Palma but already an own municipality with several small villages. About 30.000 inhabitants live in the municipality which has been grown to a popular living area for the last years because of its proximity to the capital and the good connection (highway, train).