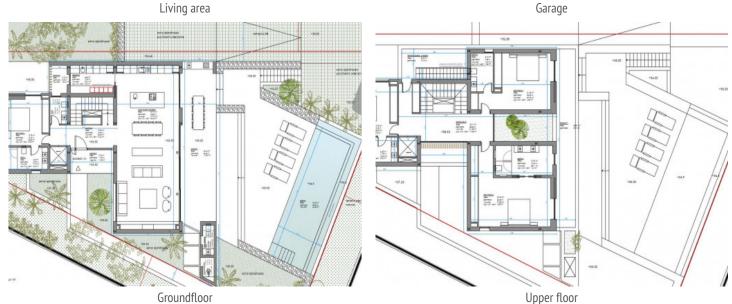

The project extends over a 900 sqm plot and comprises a villa with a living area of 313.51 sqm spread over 2 floors and a basement. The first floor consists of a spacious living and dining area, a fully equipped kitchen with separate pantry, a guest toilet and a bedroom with bathroom en suite. The large floor-to-ceiling windows give the living area a bright, light-flooded ambience, while from here you have direct access to the spacious terrace and pool area.

There are three further bedrooms on the upper floor of the villa, each of which has its own en suite bathroom. There is also a further sun terrace, which can be accessed from 2 of the bedrooms. The upper floor also provides access to the private roof terrace, which is the absolute highlight of the villa and offers breathtaking views of the sea and Cas Català. Here you will find plenty of space to relax and enjoy.

The villa also has a basement, which houses a garage with up to 5 parking spaces, a gym, a sauna, another bathroom, a storage room for garden tools, a laundry room and a wine cellar.

Further features include: Air conditioning, fireplace, elevator