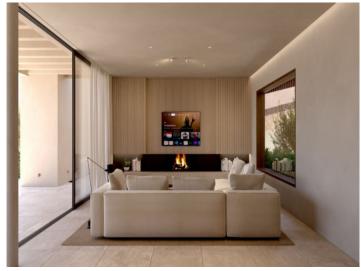

The project extends over a 900 sqm plot and comprises a villa with a living area of 313.51 sqm spread over 2 floors and a basement. The first floor consists of a spacious living and dining area, a fully equipped kitchen with separate pantry, a guest toilet and a bedroom with bathroom en suite. The large floor-to-ceiling windows give the living area a bright, light-flooded ambience, while from here you have direct access to the spacious terrace and pool area.

PORTA MALLORQUINA® Your home. Our passion.

Comfortable living room with fireplace

Modern kitchen with dining area

large bedrooms

Bedroom with bathroom en suite

En suite bathroom Bathroom with floor - level shower
All information is correct to the best of our knowledge. Errors and prior sale excepted. This prospectus is purely for information purposes. Only the notarized deed of sale is legally binding.