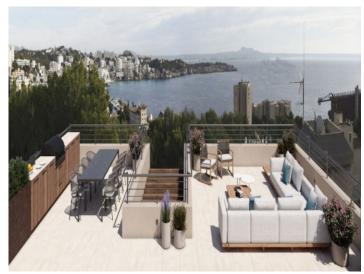

There are three further bedrooms on the upper floor of the villa, each of which has its own en suite bathroom. There is also a further sun terrace, which can be accessed from 2 of the bedrooms. The upper floor also provides access to the private roof terrace, which is the absolute highlight of the villa and offers breathtaking views of the sea and Cas Català. Here you will find plenty of space to relax and enjoy.

Rooftop with amazing view

Large porched veranda

Comfortable rooftop terrace

Nice wine cellar

Open room layout Bright living and dining room
All information is correct to the best of our knowledge. Errors and prior sale excepted. This prospectus is purely for information purposes. Only the notarized deed of sale is legally binding.