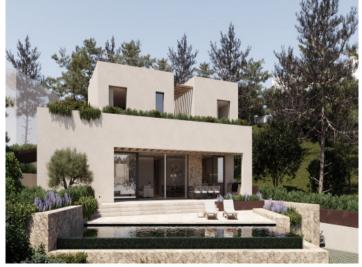

#### **Details:**

Completion of the construction project for this modern new-build villa with sea views in Cas Català is scheduled for x. Cas Català is a picturesque and dreamy suburb that is particularly popular due to its proximity to Palma.

The project extends over a 900 sqm plot and comprises a villa with a living area of 313.51 sqm spread over 2 floors and a basement. The first floor consists of a spacious living and dining area, a fully equipped kitchen with separate pantry, a guest toilet and a bedroom with bathroom en suite. The large floor-to-ceiling windows give the living area a bright, light-flooded ambience, while from here you have direct access to the spacious terrace and pool area.

There are three further bedrooms on the upper floor of the villa, each of which has its own en suite bathroom. There is also a further sun terrace, which can be accessed from 2 of the bedrooms. The upper floor also provides access to the private roof terrace, which is the absolute highlight of the villa and offers breathtaking views of the sea and Cas Català. Here you will find plenty of space to relax and enjoy.

Rooftop with amazing view

Large porched veranda

Comfortable rooftop terrace

Nice wine cellar

Open room layout Bright living and dining room
All information is correct to the best of our knowledge. Errors and prior sale excepted. This prospectus is purely for information purposes. Only the notarized deed of sale is legally binding.