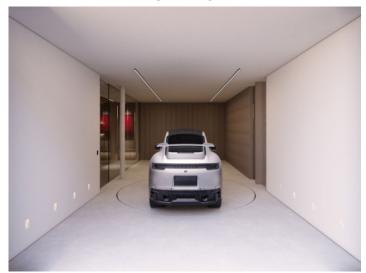

The villa also has a basement, which houses a garage with up to 5 parking spaces, a gym, a sauna, another bathroom, a storage room for garden tools, a laundry room and a wine cellar.

Further features include: Air conditioning, fireplace, elevator