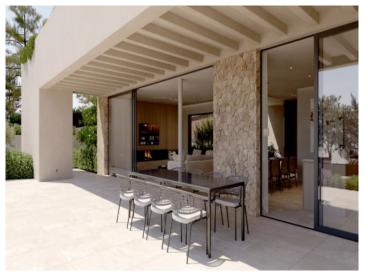

The project extends over a 900 sqm plot and comprises a villa with a living area of 313.51 sqm spread over 2 floors and a basement. The first floor consists of a spacious living and dining area, a fully equipped kitchen with separate pantry, a guest toilet and a bedroom with bathroom en suite. The large floor-to-ceiling windows give the living area a bright, light-flooded ambience, while from here you have direct access to the spacious terrace and pool area.

Rooftop with amazing view

Large porched veranda

Comfortable rooftop terrace

Nice wine cellar

Open room layout Bright living and dining room
All information is correct to the best of our knowledge. Errors and prior sale excepted. This prospectus is purely for information purposes. Only the notarized deed of sale is legally binding.