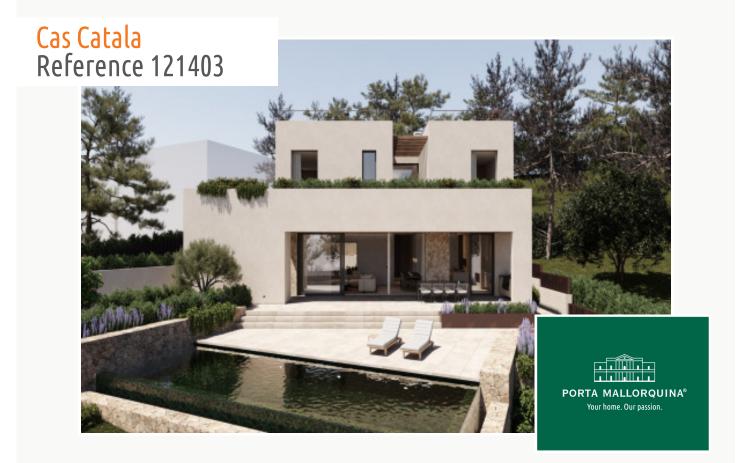

First occupancy - Exclusive newly built villa with sea views in Cas Catala

| constructed area:<br>plot area:<br>bedrooms:<br>bathrooms: | 641 m <sup>2</sup><br>904 m <sup>2</sup><br>4<br>4 | swimming pool:<br>energy certificate: | ✓<br>in process |
|------------------------------------------------------------|----------------------------------------------------|---------------------------------------|-----------------|
| sea view:                                                  | $\checkmark$                                       | price:                                | € 6,200,000     |

#### **Details:**

Completion of the construction project for this modern new-build villa with sea views in Cas Català is scheduled for x. Cas Català is a picturesque and dreamy suburb that is particularly popular due to its proximity to Palma.

The project extends over a 900 sqm plot and comprises a villa with a living area of 313.51 sqm spread over 2 floors and a basement. The first floor consists of a spacious living and dining area, a fully equipped kitchen with separate pantry, a guest toilet and a bedroom with bathroom en suite. The large floor-to-ceiling windows give the living area a bright, light-flooded ambience, while from here you have direct access to the spacious terrace and pool area.

There are three further bedrooms on the upper floor of the villa, each of which has its own en suite bathroom. There is also a further sun terrace, which can be accessed from 2 of the bedrooms. The upper floor also provides access to the private roof terrace, which is the absolute highlight of the villa and offers breathtaking views of the sea and Cas Català. Here you will find plenty of space to relax and enjoy.