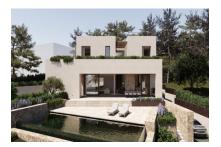

The project extends over a 900 sqm plot and comprises a villa with a living area of 313.51 sqm spread over 2 floors and a basement. The first floor consists of a spacious living and dining area, a fully equipped kitchen with separate pantry, a guest toilet and a bedroom with bathroom en suite. The large floor-to-ceiling windows give the living area a bright, light-flooded ambience, while from here you have direct access to the spacious terrace and pool area.

There are three further bedrooms on the upper floor of the villa, each of which has its own en suite bathroom. There is also a further sun terrace, which can be accessed from 2 of the bedrooms. The upper floor also provides access to the private roof terrace, which is the absolute highlight of the villa and offers breathtaking views of the sea and Cas Català. Here you will find plenty of space to relax and enjoy.

The villa also has a basement, which houses a garage with up to 5 parking spaces, a gym, a sauna, another bathroom, a storage room for garden tools, a laundry room and a wine cellar.

Further features include: Air conditioning, fireplace, elevator