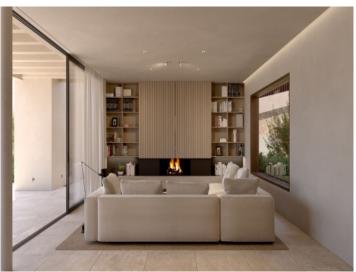

The villa also has a basement, which houses a garage with up to 5 parking spaces, a gym, a sauna, another bathroom, a storage room for garden tools, a laundry room and a wine cellar.

Further features include: Air conditioning, fireplace, elevator

PORTA MALLORQUINA® Your home. Our passion.

Comfortable living room with fireplace

Modern kitchen with dining area

large bedrooms

Bedroom with bathroom en suite

En suite bathroom Bathroom with floor - level shower
All information is correct to the best of our knowledge. Errors and prior sale excepted. This prospectus is purely for information purposes. Only the notarized deed of sale is legally binding.