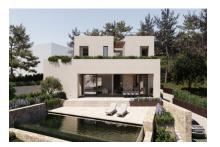

First occupancy - Exclusive newly built villa with sea views in Cas Catala

| constructed area:<br>plot area:<br>bedrooms:<br>bathrooms: | 641 m <sup>2</sup><br>904 m <sup>2</sup><br>4<br>4 | swimming pool:<br>energy certificate: | ✓<br>in process |
|------------------------------------------------------------|----------------------------------------------------|---------------------------------------|-----------------|
| sea view:                                                  | $\checkmark$                                       | price:                                | € 6,200,000     |

The project extends over a 900 sqm plot and comprises a villa with a living area of 313.51 sqm spread over 2 floors and a basement. The first floor consists of a spacious living and dining area, a fully equipped kitchen with separate pantry, a guest toilet and a bedroom with bathroom en suite. The large floor-to-ceiling windows give the living area a bright, light-flooded ambience, while from here you have direct access to the spacious terrace and pool area.

There are three further bedrooms on the upper floor of the villa, each of which has its own en suite bathroom. There is also a further sun terrace, which can be accessed from 2 of the bedrooms. The upper floor also provides access to the private roof terrace, which is the absolute highlight of the villa and offers breathtaking views of the sea and Cas Català. Here you will find plenty of space to relax and enjoy.