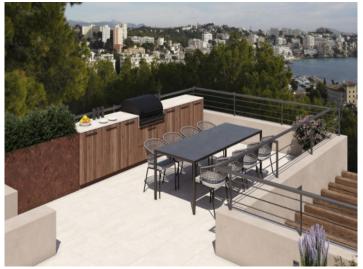

There are three further bedrooms on the upper floor of the villa, each of which has its own en suite bathroom. There is also a further sun terrace, which can be accessed from 2 of the bedrooms. The upper floor also provides access to the private roof terrace, which is the absolute highlight of the villa and offers breathtaking views of the sea and Cas Català. Here you will find plenty of space to relax and enjoy.

Rooftop with amazing view

Large porched veranda

Comfortable rooftop terrace

Nice wine cellar

Open room layout Bright living and dining room
All information is correct to the best of our knowledge. Errors and prior sale excepted. This prospectus is purely for information purposes. Only the notarized deed of sale is legally binding.