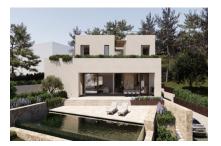

The project extends over a 900 sqm plot and comprises a villa with a living area of 313.51 sqm spread over 2 floors and a basement. The first floor consists of a spacious living and dining area, a fully equipped kitchen with separate pantry, a guest toilet and a bedroom with bathroom en suite. The large floor-to-ceiling windows give the living area a bright, light-flooded ambience, while from here you have direct access to the spacious terrace and pool area.