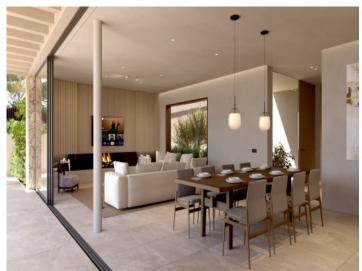

The project extends over a 900 sqm plot and comprises a villa with a living area of 313.51 sqm spread over 2 floors and a basement. The first floor consists of a spacious living and dining area, a fully equipped kitchen with separate pantry, a guest toilet and a bedroom with bathroom en suite. The large floor-to-ceiling windows give the living area a bright, light-flooded ambience, while from here you have direct access to the spacious terrace and pool area.

Rooftop with amazing view

Large porched veranda

Comfortable rooftop terrace

Nice wine cellar

Open room layout Bright living and dining room
All information is correct to the best of our knowledge. Errors and prior sale excepted. This prospectus is purely for information purposes. Only the notarized deed of sale is legally binding.

PORTA MALLORQUINA® Your home. Our passion.

Comfortable living room with fireplace

Modern kitchen with dining area

large bedrooms

Bedroom with bathroom en suite

En suite bathroom Bathroom with floor - level shower
All information is correct to the best of our knowledge. Errors and prior sale excepted. This prospectus is purely for information purposes. Only the notarized deed of sale is legally binding.