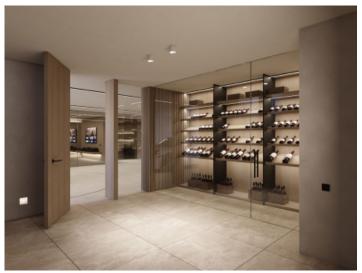

The villa also has a basement, which houses a garage with up to 5 parking spaces, a gym, a sauna, another bathroom, a storage room for garden tools, a laundry room and a wine cellar.

Further features include: Air conditioning, fireplace, elevator

Rooftop with amazing view

Large porched veranda

Comfortable rooftop terrace

Nice wine cellar

Open room layout Bright living and dining room
All information is correct to the best of our knowledge. Errors and prior sale excepted. This prospectus is purely for information purposes. Only the notarized deed of sale is legally binding.