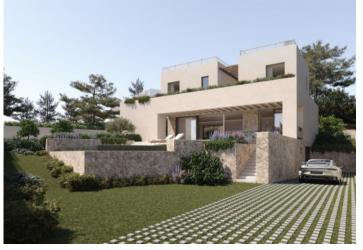

#### **Details:**

Completion of the construction project for this modern new-build villa with sea views in Cas Català is scheduled for x. Cas Català is a picturesque and dreamy suburb that is particularly popular due to its proximity to Palma.

The project extends over a 900 sqm plot and comprises a villa with a living area of 313.51 sqm spread over 2 floors and a basement. The first floor consists of a spacious living and dining area, a fully equipped kitchen with separate pantry, a guest toilet and a bedroom with bathroom en suite. The large floor-to-ceiling windows give the living area a bright, light-flooded ambience, while from here you have direct access to the spacious terrace and pool area.

Fitness area and sauna

Beautiful facade

Facade

Rooftop

rooftop

All information is correct to the best of our knowledge. Errors and prior sale excepted. This prospectus is purely for information purposes. Only the notarized deed of sale is legally binding.