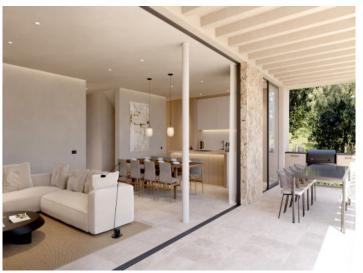

The project extends over a 900 sqm plot and comprises a villa with a living area of 313.51 sqm spread over 2 floors and a basement. The first floor consists of a spacious living and dining area, a fully equipped kitchen with separate pantry, a guest toilet and a bedroom with bathroom en suite. The large floor-to-ceiling windows give the living area a bright, light-flooded ambience, while from here you have direct access to the spacious terrace and pool area.

Rooftop with amazing view

Large porched veranda

Comfortable rooftop terrace

Nice wine cellar

Open room layout Bright living and dining room
All information is correct to the best of our knowledge. Errors and prior sale excepted. This prospectus is purely for information purposes. Only the notarized deed of sale is legally binding.