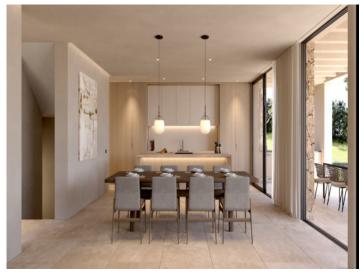

The project extends over a 900 sqm plot and comprises a villa with a living area of 313.51 sqm spread over 2 floors and a basement. The first floor consists of a spacious living and dining area, a fully equipped kitchen with separate pantry, a guest toilet and a bedroom with bathroom en suite. The large floor-to-ceiling windows give the living area a bright, light-flooded ambience, while from here you have direct access to the spacious terrace and pool area.

Rooftop with amazing view

Large porched veranda

Comfortable rooftop terrace

Nice wine cellar

Open room layout Bright living and dining room
All information is correct to the best of our knowledge. Errors and prior sale excepted. This prospectus is purely for information purposes. Only the notarized deed of sale is legally binding.

PORTA MALLORQUINA® Your home. Our passion.

Comfortable living room with fireplace

Modern kitchen with dining area

large bedrooms

Bedroom with bathroom en suite

En suite bathroom Bathroom with floor - level shower
All information is correct to the best of our knowledge. Errors and prior sale excepted. This prospectus is purely for information purposes. Only the notarized deed of sale is legally binding.