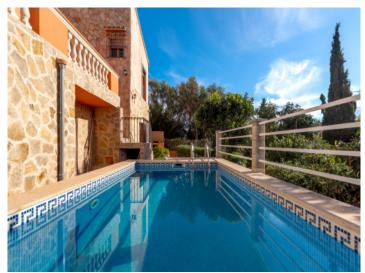

Built in 1994, the villa is in a very good condition. Spread over 2 levels it offers ample quality of life, cosy in winter with its 2 fireplaces and perfect to enjoy the summer months at the pool.

Its external area also offers a Mediterranean garden with terraces, and a barbecue for relaxing and enjoying convivial times in the open air. There is also a carport, and the plot of land is completely fenced.

Refreshing pool for summer days

Mediterranean garden

Large sun terrace

Partly covered dining terrace

Living area with terrace access

Spacious living and dining area

All information is correct to the best of our knowledge. Errors and prior sale excepted. This prospectus is purely for information purposes. Only the notarized deed of sale is legally binding.