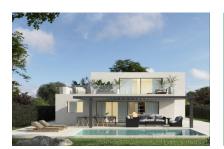

#### **Details:**

This exclusive, newly-constructed chalet is situated in Bahia Grande.

The villa has a constructed area of 237 sqm with 2 levels.

Distributed over the ground floor is the entrance area, 2 bedrooms, 2 bathrooms, an openly-designed living area with integrated kitchen, and a lovely covered terrace overlooking the garden and pool area.

On the upper level is the private area with a separate suite which is divided over the master-bedroom with dressing room and bathroom, and a further living room.

The newly-constructed property was built using only the highest-quality materials, and is fitted with wooden and stone floors providing the perfect mix of both modern and traditional Mediterranean styles.