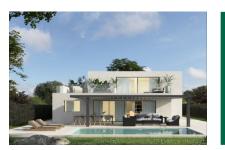

# Modern newly-built chalet in a popular residential area in Bahia Grande

| constructed area:<br>plot area:<br>bedrooms:<br>bathrooms: | 237 m <sup>2</sup><br>614 m <sup>2</sup><br>3<br>3 | swimming pool:<br>energy certificate: | ✓<br>in process |
|------------------------------------------------------------|----------------------------------------------------|---------------------------------------|-----------------|
| sea view:                                                  | -                                                  | price:                                | € 1,750,000     |

#### **Details:**

This exclusive, newly-constructed chalet is situated in Bahia Grande.

The villa has a constructed area of 237 sqm with 2 levels.

Distributed over the ground floor is the entrance area, 2 bedrooms, 2 bathrooms, an openly-designed living area with integrated kitchen, and a lovely covered terrace overlooking the garden and pool area.