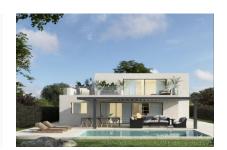

#### **Details:**

This exclusive, newly-constructed chalet is situated in Bahia Grande.

The villa has a constructed area of 237 sqm with 2 levels.

Distributed over the ground floor is the entrance area, 2 bedrooms, 2 bathrooms, an openly-designed living area with integrated kitchen, and a lovely covered terrace overlooking the garden and pool area.

On the upper level is the private area with a separate suite which is divided over the master-bedroom with dressing room and bathroom, and a further living room.

The newly-constructed property was built using only the highest-quality materials, and is fitted with wooden and stone floors providing the perfect mix of both modern and traditional Mediterranean styles.