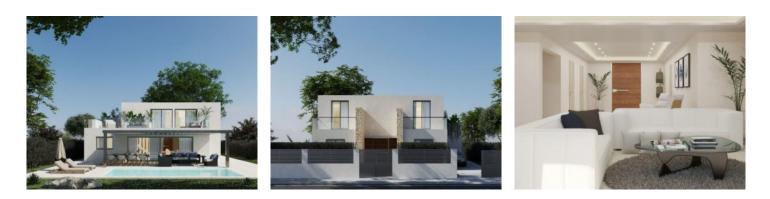

#### **Details:**

This exclusive, newly-constructed chalet is situated in Bahia Grande.

The villa has a constructed area of 237 sqm with 2 levels.

Distributed over the ground floor is the entrance area, 2 bedrooms, 2 bathrooms, an openly-designed living area with integrated kitchen, and a lovely covered terrace overlooking the garden and pool area.

On the upper level is the private area with a separate suite which is divided over the master-bedroom with dressing room and bathroom, and a further living room.

The newly-constructed property was built using only the highest-quality materials, and is fitted with wooden and stone floors providing the perfect mix of both modern and traditional Mediterranean styles.

#### Location & surrounding area:

The new urbanisation Bahia Grande is situated in south-coast and belongs to the prefered residential area due to its calm and close neighbourhood to Palma. The village Llucmayor, the marina of Arenal and the two golf courses Son Antem I and II can be reached in 20 minutes by car. In this area the prices for properties are still moderate in comparison with other areas.