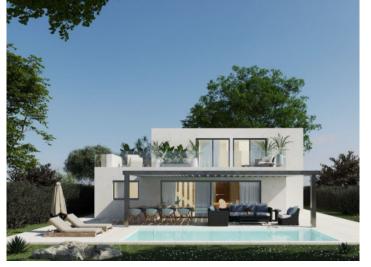

#### **Details:**

This exclusive, newly-constructed chalet is situated in Bahia Grande.

The villa has a constructed area of 237 sqm with 2 levels.

Distributed over the ground floor is the entrance area, 2 bedrooms, 2 bathrooms, an openly-designed living area with integrated kitchen, and a lovely covered terrace overlooking the garden and pool area.

On the upper level is the private area with a separate suite which is divided over the master-bedroom with dressing room and bathroom, and a further living room.

The newly-constructed property was built using only the highest-quality materials, and is fitted with wooden and stone floors providing the perfect mix of both modern and traditional Mediterranean styles.