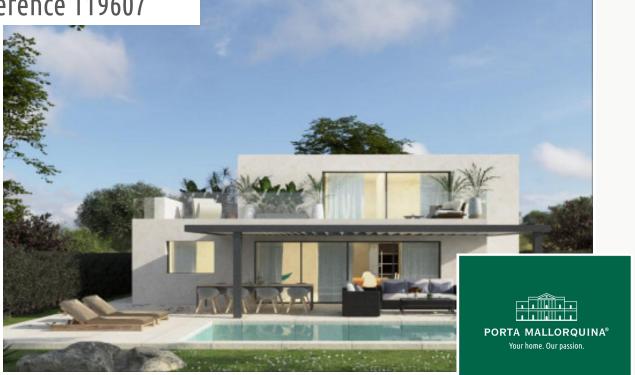

# Modern newly-built chalet in a popular residential area in Bahia Grande

| constructed area:<br>plot area:<br>bedrooms:<br>bathrooms: | 237 m <sup>2</sup><br>614 m <sup>2</sup><br>3<br>3 | swimming pool:<br>energy certificate: | ✓<br>in process |
|------------------------------------------------------------|----------------------------------------------------|---------------------------------------|-----------------|
| sea view:                                                  | -                                                  | price:                                | € 1,750,000     |

#### **Details:**

This exclusive, newly-constructed chalet is situated in Bahia Grande.

The villa has a constructed area of 237 sqm with 2 levels.

Distributed over the ground floor is the entrance area, 2 bedrooms, 2 bathrooms, an openly-designed living area with integrated kitchen, and a lovely covered terrace overlooking the garden and pool area.

On the upper level is the private area with a separate suite which is divided over the master-bedroom with dressing room and bathroom, and a further living room.

The newly-constructed property was built using only the highest-quality materials, and is fitted with wooden and stone floors providing the perfect mix of both modern and traditional Mediterranean styles.