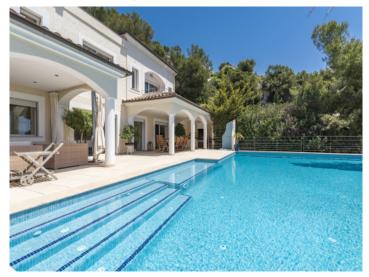

The villa is characterized by its luxurious finishing quality, which can be seen in every detail of the property. The fireplace, which provides a cozy and warm atmosphere on chilly evenings. In addition, the villa has a swimming pool, which is invitingly located in the private outdoor area of the house and a spacious whirlpool with magnificent sea views in the upper area of the property.

Splendid views to the sea

Chill-Out area at the pool

Sunny pool area

Light flooded living area

Dining area with terrace access

View to the kitchen

Noble kitchen with cooking island

Noble kitchen with cooking island