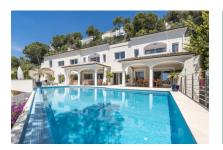

The villa is characterized by its luxurious finishing quality, which can be seen in every detail of the property. The fireplace, which provides a cozy and warm atmosphere on chilly evenings. In addition, the villa has a swimming pool, which is invitingly located in the private outdoor area of the house and a spacious whirlpool with magnificent sea views in the upper area of the property.

Splendid views to the sea

Chill-Out area at the pool

Sunny pool area

Light flooded living area

Dining area with terrace access

View to the kitchen

Noble kitchen with cooking island

Noble kitchen with cooking island