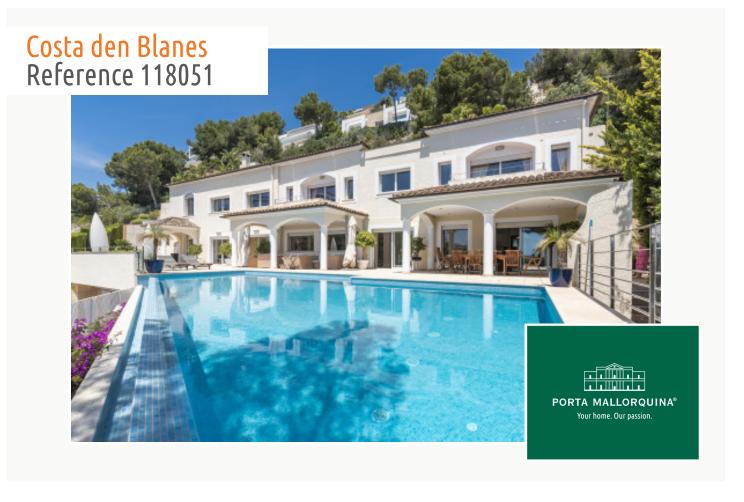

# Impressive villa on a double building plot in the lovely area of Costa d'en Blanes

constructed area: 639 m<sup>2</sup> swimming pool:

plot area: 1.812 m<sup>2</sup> energy certificate: in process

bedrooms: 5 bathrooms: 5

The villa is characterized by its luxurious finishing quality, which can be seen in every detail of the property. The fireplace, which provides a cozy and warm atmosphere on chilly evenings. In addition, the villa has a swimming pool, which is invitingly located in the private outdoor area of the house and a spacious whirlpool with magnificent sea views in the upper area of the property.

This exceptional property, built in 2005, presents itself in a well-kept condition and impresses with a living space of approx. 639 sqm, which extends over 7 rooms, including 5 bedrooms and 5 bathrooms.

### **Location & surrounding area:**

One of the most exclusive areas of the island is Costa d'en Blanes. The houses and villas are situated above from Portals Nous and due to the hillside situation offering a beautiful view to the sea and the port. The urbanization has a security guard. You find various beaches, the famous Puerto Portals, the attractions centre Marineland of exotic animals, bars, restaurants, banks and medical attendance near to.