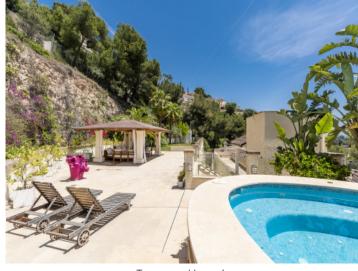

The villa is characterized by its luxurious finishing quality, which can be seen in every detail of the property. The fireplace, which provides a cozy and warm atmosphere on chilly evenings. In addition, the villa has a swimming pool, which is invitingly located in the private outdoor area of the house and a spacious whirlpool with magnificent sea views in the upper area of the property.

Guest bedroom

Guest bathroom

View from the top

Inviting pool area

Chill Out area by the pool

Covered dining area

Terrace and jacuzzi

PMA Energiezertifikat2