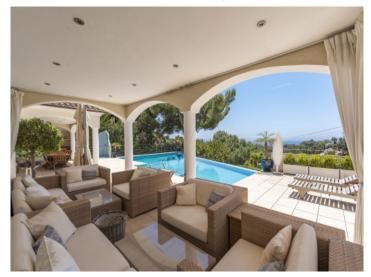

Splendid views to the sea

Chill-Out area at the pool

Sunny pool area

Light flooded living area

Dining area with terrace access

View to the kitchen

Noble kitchen with cooking island

Noble kitchen with cooking island