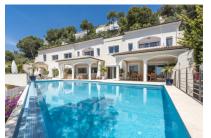

The villa is characterized by its luxurious finishing quality, which can be seen in every detail of the property. The fireplace, which provides a cozy and warm atmosphere on chilly evenings. In addition, the villa has a swimming pool, which is invitingly located in the private outdoor area of the house and a spacious whirlpool with magnificent sea views in the upper area of the property.

This exceptional property, built in 2005, presents itself in a well-kept condition and impresses with a living space of approx. 639 sqm, which extends over 7 rooms, including 5 bedrooms and 5 bathrooms.

Splendid views to the sea

Chill-Out area at the pool

Sunny pool area

Light flooded living area

Dining area with terrace access

View to the kitchen

Noble kitchen with cooking island

Noble kitchen with cooking island