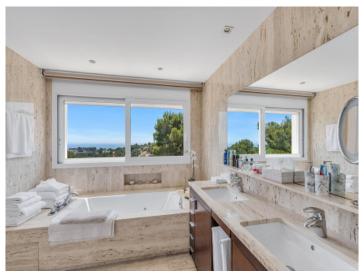

The property has a basement, which offers additional storage space and is ideal for a hobby room, fitness area or as a wine cellar. Each of the five bedrooms offers an individual bathroom, ensuring privacy and comfort for all residents.

Separate office area

Elegant staircase

Living area with bathroom en suite

Bathroom en suite

Bathroom en suite

Bedroom with balcony access

Bathroom with shower and bath tub

Bathroom with shower and bath tub