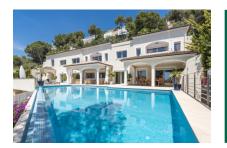

The villa is characterized by its luxurious finishing quality, which can be seen in every detail of the property. The fireplace, which provides a cozy and warm atmosphere on chilly evenings. In addition, the villa has a swimming pool, which is invitingly located in the private outdoor area of the house and a spacious whirlpool with magnificent sea views in the upper area of the property.

Splendid views to the sea

Chill-Out area at the pool

Sunny pool area

Light flooded living area

Dining area with terrace access

View to the kitchen

Noble kitchen with cooking island

Noble kitchen with cooking island