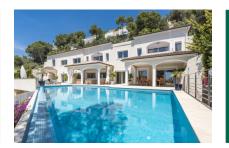

The villa is characterized by its luxurious finishing quality, which can be seen in every detail of the property. The fireplace, which provides a cozy and warm atmosphere on chilly evenings. In addition, the villa has a swimming pool, which is invitingly located in the private outdoor area of the house and a spacious whirlpool with magnificent sea views in the upper area of the property.

This exceptional property, built in 2005, presents itself in a well-kept condition and impresses with a living space of approx. 639 sqm, which extends over 7 rooms, including 5 bedrooms and 5 bathrooms.

Splendid views to the sea

Chill-Out area at the pool

Sunny pool area

Light flooded living area

Dining area with terrace access

View to the kitchen

Noble kitchen with cooking island

Noble kitchen with cooking island