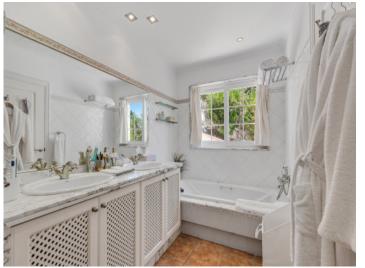

The property has a basement, which offers additional storage space and is ideal for a hobby room, fitness area or as a wine cellar. Each of the five bedrooms offers an individual bathroom, ensuring privacy and comfort for all residents.

Separate office area

Elegant staircase

Living area with bathroom en suite

Bathroom en suite

Bathroom en suite

Bedroom with balcony access

Bathroom with shower and bath tub

Bathroom with shower and bath tub