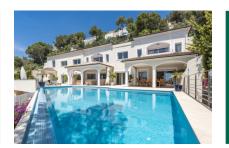

# Impressive villa on a double building plot in the lovely area of Costa d'en Blanes

constructed area: 639 m<sup>2</sup> swimming pool:

plot area: 1.812 m<sup>2</sup> energy certificate: in process

bedrooms: 5 bathrooms: 5

The villa is characterized by its luxurious finishing quality, which can be seen in every detail of the property. The fireplace, which provides a cozy and warm atmosphere on chilly evenings. In addition, the villa has a swimming pool, which is invitingly located in the private outdoor area of the house and a spacious whirlpool with magnificent sea views in the upper area of the property.

This exceptional property, built in 2005, presents itself in a well-kept condition and impresses with a living space of approx. 639 sqm, which extends over 7 rooms, including 5 bedrooms and 5 bathrooms.

Splendid views to the sea

Chill-Out area at the pool

Sunny pool area

Light flooded living area

Dining area with terrace access

View to the kitchen

Noble kitchen with cooking island

Noble kitchen with cooking island