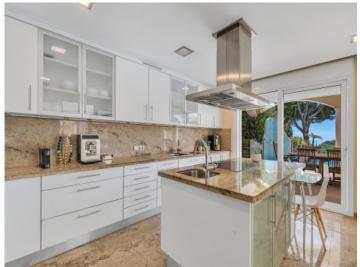

Splendid views to the sea

Chill-Out area at the pool

Sunny pool area

Light flooded living area

Dining area with terrace access

View to the kitchen

Noble kitchen with cooking island

Noble kitchen with cooking island