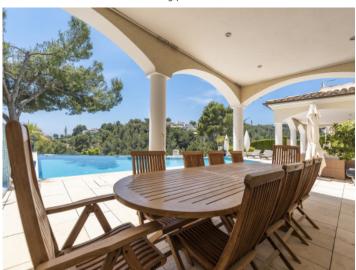

Splendid views to the sea

Chill-Out area at the pool

Sunny pool area

Light flooded living area

Dining area with terrace access

View to the kitchen

Noble kitchen with cooking island

Noble kitchen with cooking island