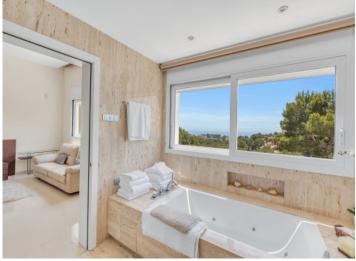

The villa is characterized by its luxurious finishing quality, which can be seen in every detail of the property. The fireplace, which provides a cozy and warm atmosphere on chilly evenings. In addition, the villa has a swimming pool, which is invitingly located in the private outdoor area of the house and a spacious whirlpool with magnificent sea views in the upper area of the property.

Separate office area

Elegant staircase

Living area with bathroom en suite

Bathroom en suite

Bathroom en suite

Bedroom with balcony access

Bathroom with shower and bath tub

Bathroom with shower and bath tub