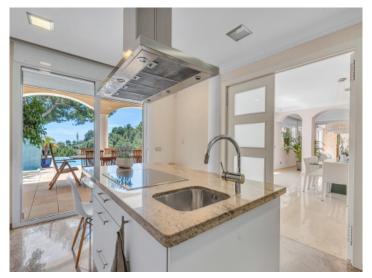

Splendid views to the sea

Chill-Out area at the pool

Sunny pool area

Light flooded living area

Dining area with terrace access

View to the kitchen

Noble kitchen with cooking island

Noble kitchen with cooking island