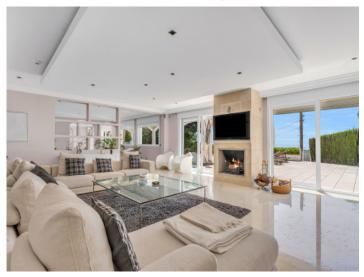

The villa is characterized by its luxurious finishing quality, which can be seen in every detail of the property. The fireplace, which provides a cozy and warm atmosphere on chilly evenings. In addition, the villa has a swimming pool, which is invitingly located in the private outdoor area of the house and a spacious whirlpool with magnificent sea views in the upper area of the property.

Splendid views to the sea

Chill-Out area at the pool

Sunny pool area

Light flooded living area

Dining area with terrace access

View to the kitchen

Noble kitchen with cooking island

Noble kitchen with cooking island