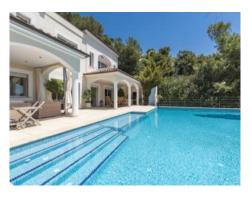

The villa is characterized by its luxurious finishing quality, which can be seen in every detail of the property. The fireplace, which provides a cozy and warm atmosphere on chilly evenings. In addition, the villa has a swimming pool, which is invitingly located in the private outdoor area of the house and a spacious whirlpool with magnificent sea views in the upper area of the property.

Splendid views to the sea

Chill-Out area at the pool

Sunny pool area

Light flooded living area

Dining area with terrace access

View to the kitchen

Noble kitchen with cooking island

Noble kitchen with cooking island

Guest bedroom

Guest bathroom

View from the top

Inviting pool area

Chill Out area by the pool

Covered dining area

Terrace and jacuzzi

PMA Energiezertifikat2