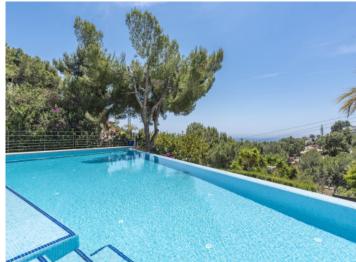

The villa is characterized by its luxurious finishing quality, which can be seen in every detail of the property. The fireplace, which provides a cozy and warm atmosphere on chilly evenings. In addition, the villa has a swimming pool, which is invitingly located in the private outdoor area of the house and a spacious whirlpool with magnificent sea views in the upper area of the property.

Splendid views to the sea

Chill-Out area at the pool

Sunny pool area

Light flooded living area

Dining area with terrace access

View to the kitchen

Noble kitchen with cooking island

Noble kitchen with cooking island