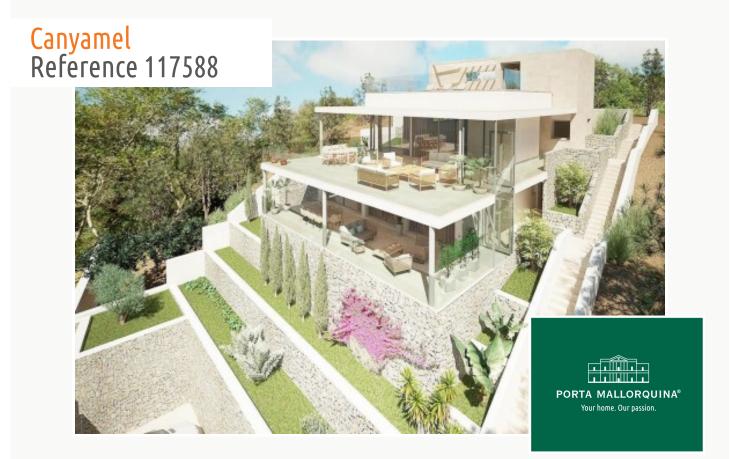

# New construction project with sea view in Canyamel

| constructed area:<br>plot area:<br>bedrooms:<br>bathrooms: | 348 m²<br>946 m²<br>4<br>5 | swimming pool:<br>energy certificate: | ✓<br>in process |
|------------------------------------------------------------|----------------------------|---------------------------------------|-----------------|
| sea view:                                                  | $\checkmark$               | price:                                | € 4,200,000     |

## Canyamel Reference 117588

#### **Details:**

The contemporary design with Mallorcan tradition and panoramic views of the sea and the golf course of Canyamel, make this villa an absolute dream property.

The new construction project is located on a hillside plot of around 1,000 sqm, directly next to the breathtaking golf course "Cap Vermell" and within walking distance of a small bay.

Spread over three levels and 410 sqm of living space, on the first floor you have three bedrooms with en-suite bathrooms and access to a covered terrace. On the second floor there is a fully equipped designer kitchen, a spacious open area with dining and living room, a bathroom, another room that can be used as an office or a further bedroom with access to a large covered terrace. The covered terraces have a total area of 135 sqm.

On the lower floor there is a fitness room, sauna and wine cellar. All floors can be reached either by stairs or by lift.

The pool is located on the roof terrace, from where you have a fantastic view of the turquoise sea and the golf course.