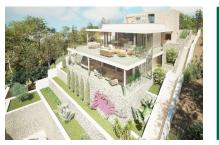

#### **Details:**

The contemporary design with Mallorcan tradition and panoramic views of the sea and the golf course of Canyamel, make this villa an absolute dream property.

The new construction project is located on a hillside plot of around 1,000 sqm, directly next to the breathtaking golf course "Cap Vermell" and within walking distance of a small bay.

Spread over three levels and 410 sqm of living space, on the first floor you have three bedrooms with en-suite bathrooms and access to a covered terrace. On the second floor there is a fully equipped designer kitchen, a spacious open area with dining and living room, a bathroom, another room that can be used as an office or a further bedroom with access to a large covered terrace. The covered terraces have a total area of 135 sqm.

On the lower floor there is a fitness room, sauna and wine cellar. All floors can be reached either by stairs or by lift.

The pool is located on the roof terrace, from where you have a fantastic view of the turquoise sea and the golf course.