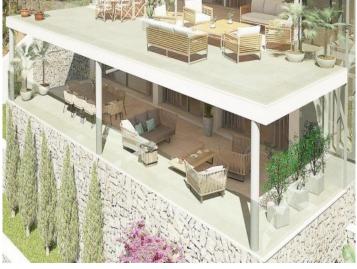

Spread over three levels and 410 sqm of living space, on the first floor you have three bedrooms with en-suite bathrooms and access to a covered terrace. On the second floor there is a fully equipped designer kitchen, a spacious open area with dining and living room, a bathroom, another room that can be used as an office or a further bedroom with access to a large covered terrace. The covered terraces have a total area of 135 sqm.

On the lower floor there is a fitness room, sauna and wine cellar. All floors can be reached either by stairs or by lift.

The pool is located on the roof terrace, from where you have a fantastic view of the turquoise sea and the golf course.