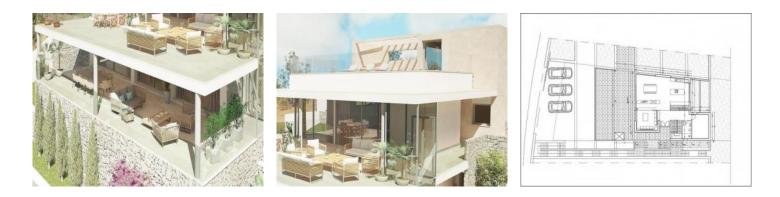

Spread over three levels and 410 sqm of living space, on the first floor you have three bedrooms with en-suite bathrooms and access to a covered terrace. On the second floor there is a fully equipped designer kitchen, a spacious open area with dining and living room, a bathroom, another room that can be used as an office or a further bedroom with access to a large covered terrace. The covered terraces have a total area of 135 sqm.

On the lower floor there is a fitness room, sauna and wine cellar. All floors can be reached either by stairs or by lift.

The pool is located on the roof terrace, from where you have a fantastic view of the turquoise sea and the golf course.

#### Canyamel Reference 117588

PORTA MALLORQUINA® Your home. Our passion.

View of the terraces

Floor plan

Floor plan
All information is correct to the best of our knowledge. Errors and prior sale excepted. This prospectus is purely for information purposes. Only the notarized deed of sale is legally binding.