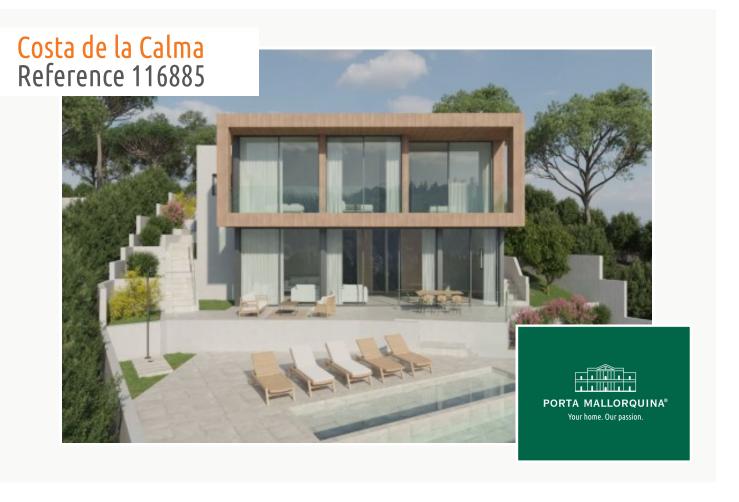

# Fantastic project for a 2-storey villa with sea views in Costa de la Calma

constructed area: 270 m<sup>2</sup> swimming pool:

plot area: 820 m<sup>2</sup> energy certificate: in process

bedrooms: 3 bathrooms: 3

#### **Details:**

This exceptional opportunity is a project for a 2-storey villa situated in a quiet part of Costa de la Calma, on a plot of approx. 820 sqm, with a constructed area of 270 sqm, and offering beautiful sea views.

There is currently an existing building on the location. According to the project the property will have a spacious living/dining area and a modern kitchen fully-equipped with Siemens appliances on the ground floor. This open area has direct access to an outside terrace and the pool area. Also on this level a further kitchen and a guest WC are foreseen.

On the first floor 3 bedrooms are planned, each with its own bathroom and fitted wardrobes, and a laundry area. The property has a lift leading from the garage to the first floor of the house. The future owner will, however, have the possibility to change the design.

Further features will include air conditioning, alarm, underfloor heating, natural-stone floors and 2 garages, each with space for 2 vehicles.

The location of this exceptional property is ideal, only a few minutes drive from Santa Ponsa in the south-west of Mallorca, and 15 minutes by car from Palma's city centre.