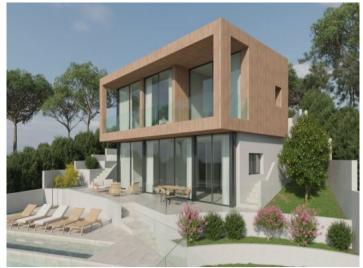

# Fantastic project for a 2-storey villa with sea views in Costa de la Calma

constructed area: 270 m<sup>2</sup> swimming pool:

plot area: 820 m<sup>2</sup> energy certificate: in process

bedrooms: 3 bathrooms: 3

#### **Details:**

This exceptional opportunity is a project for a 2-storey villa situated in a quiet part of Costa de la Calma, on a plot of approx. 820 sqm, with a constructed area of 270 sqm, and offering beautiful sea views.

There is currently an existing building on the location. According to the project the property will have a spacious living/dining area and a modern kitchen fully-equipped with Siemens appliances on the ground floor. This open area has direct access to an outside terrace and the pool area. Also on this level a further kitchen and a guest WC are foreseen.

On the first floor 3 bedrooms are planned, each with its own bathroom and fitted wardrobes, and a laundry area. The property has a lift leading from the garage to the first floor of the house. The future owner will, however, have the possibility to change the design.

Further features will include air conditioning, alarm, underfloor heating, natural-stone floors and 2 garages, each with space for 2 vehicles.

The location of this exceptional property is ideal, only a few minutes drive from Santa Ponsa in the south-west of Mallorca, and 15 minutes by car from Palma's city centre.