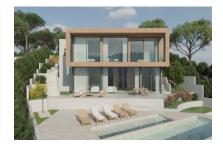

# Fantastic project for a 2-storey villa with sea views in Costa de la Calma

constructed area: 270 m<sup>2</sup> swimming pool:

plot area: 820 m<sup>2</sup> energy certificate: in process

bedrooms: 3 bathrooms: 3

#### **Details:**

This exceptional opportunity is a project for a 2-storey villa situated in a quiet part of Costa de la Calma, on a plot of approx. 820 sqm, with a constructed area of 270 sqm, and offering beautiful sea views.

There is currently an existing building on the location. According to the project the property will have a spacious living/dining area and a modern kitchen fully-equipped with Siemens appliances on the ground floor. This open area has direct access to an outside terrace and the pool area. Also on this level a further kitchen and a guest WC are foreseen.

On the first floor 3 bedrooms are planned, each with its own bathroom and fitted wardrobes, and a laundry area. The property has a lift leading from the garage to the first floor of the house. The future owner will, however, have the possibility to change the design.

Further features will include air conditioning, alarm, underfloor heating, natural-stone floors and 2 garages, each with space for 2 vehicles.

The location of this exceptional property is ideal, only a few minutes drive from Santa Ponsa in the south-west of Mallorca, and 15 minutes by car from Palma's city centre.