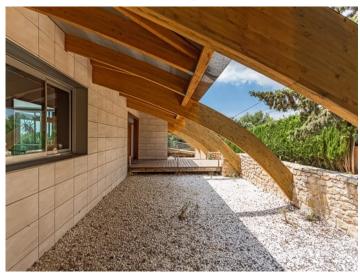

#### **Details:**

A modern villa with contemporary architecture and large spaces.

The structure of the house with large arched beams give this property a unique and extraordinary character creating fantastic high ceilings throughout the living area and front rooms.

### <mark>Bunyola</mark> Reference 108654

Impressive views from the pool

Covered terrace with panoramic views

Interestingly designed entrance

Contemporary architecture

 Light-flooded living and dining area with panoramic windows
 Open dining and living area with fantastic views