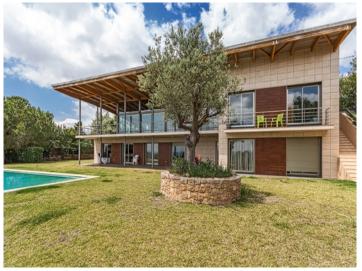

#### **Details:**

A modern villa with contemporary architecture and large spaces.

The structure of the house with large arched beams give this property a unique and extraordinary character creating fantastic high ceilings throughout the living area and front rooms.

This property is located at the top of a hill and enjoys panoramic views of Palma Bay. It is very spacious and its living space is distributed over 2 floors with 5 bedrooms, 5 bathrooms, a library, a conservatory, a courtyard, a garage, a large garden and 2 pools (indoor heated and outdoor).

### Bunyola Reference 108654

PORTA MALLORQUINA® Your home. Our passion.

Bright master bedroom

Master bathroom with large windows

Spacious bedroom with built-in wardrobe

Exterior view of the luxury villa

 Well-tended garden with pool area
 Access to the garage