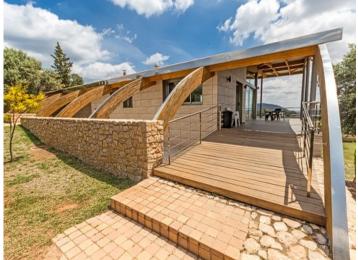

#### **Details:**

A modern villa with contemporary architecture and large spaces.

The structure of the house with large arched beams give this property a unique and extraordinary character creating fantastic high ceilings throughout the living area and front rooms.

This property is located at the top of a hill and enjoys panoramic views of Palma Bay. It is very spacious and its living space is distributed over 2 floors with 5 bedrooms, 5 bathrooms, a library, a conservatory, a courtyard, a garage, a large garden and 2 pools (indoor heated and outdoor).