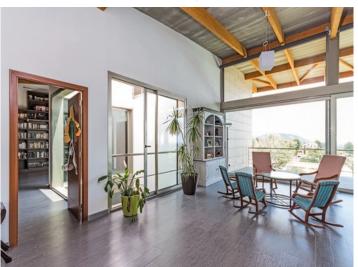

### <mark>Bunyola</mark> Reference 108654

Impressive views from the pool

Covered terrace with panoramic views

Interestingly designed entrance

Contemporary architecture

 Light-flooded living and dining area with panoramic windows
 Open dining and living area with fantastic views

Living area beside the kitchen Large library
All information is correct to the best of our knowledge. Errors and prior sale excepted. This prospectus is purely for information purposes. Only the notarized deed of sale is legally binding.