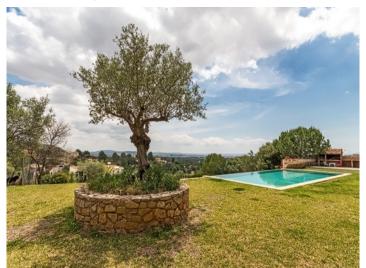

This property is located at the top of a hill and enjoys panoramic views of Palma Bay. It is very spacious and its living space is distributed over 2 floors with 5 bedrooms, 5 bathrooms, a library, a conservatory, a courtyard, a garage, a large garden and 2 pools (indoor heated and outdoor).

### <mark>Bunyola</mark> Reference 108654

Impressive views from the pool

Covered terrace with panoramic views

Interestingly designed entrance

Contemporary architecture

 Light-flooded living and dining area with panoramic windows
 Open dining and living area with fantastic views