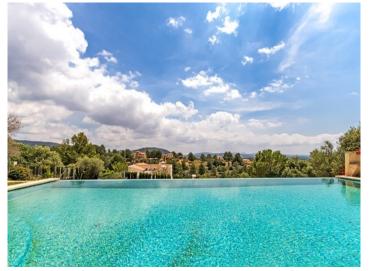

This property is located at the top of a hill and enjoys panoramic views of Palma Bay. It is very spacious and its living space is distributed over 2 floors with 5 bedrooms, 5 bathrooms, a library, a conservatory, a courtyard, a garage, a large garden and 2 pools (indoor heated and outdoor).

### <mark>Bunyola</mark> Reference 108654

Impressive views from the pool

Covered terrace with panoramic views

Interestingly designed entrance

Contemporary architecture

 Light-flooded living and dining area with panoramic windows
 Open dining and living area with fantastic views