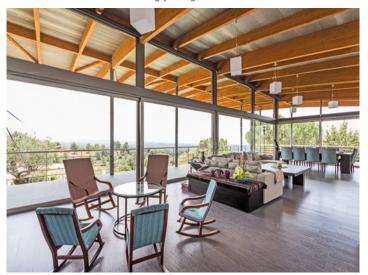

### Bunyola Reference 108654

PORTA MALLORQUINA® Your home. Our passion.

Inviting dining area with spectacular views of the surrounding

Located on the top of a hill

Modern kitchen with cooking island

Corridor with panoramic windows on the ground floor