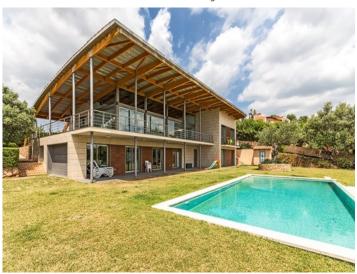

#### **Details:**

A modern villa with contemporary architecture and large spaces.

The structure of the house with large arched beams give this property a unique and extraordinary character creating fantastic high ceilings throughout the living area and front rooms.

This property is located at the top of a hill and enjoys panoramic views of Palma Bay. It is very spacious and its living space is distributed over 2 floors with 5 bedrooms, 5 bathrooms, a library, a conservatory, a courtyard, a garage, a large garden and 2 pools (indoor heated and outdoor).

### <mark>Bunyola</mark> Reference 108654

Impressive views from the pool

Covered terrace with panoramic views

Interestingly designed entrance

Contemporary architecture

 Light-flooded living and dining area with panoramic windows
 Open dining and living area with fantastic views