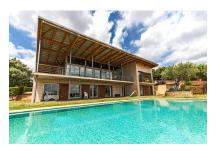

This property is located at the top of a hill and enjoys panoramic views of Palma Bay. It is very spacious and its living space is distributed over 2 floors with 5 bedrooms, 5 bathrooms, a library, a conservatory, a courtyard, a garage, a large garden and 2 pools (indoor heated and outdoor).

### Bunyola Reference 108654

PORTA MALLORQUINA® Your home. Our passion.

Bright master bedroom

Master bathroom with large windows

Spacious bedroom with built-in wardrobe

Exterior view of the luxury villa

 Well-tended garden with pool area
 Access to the garage