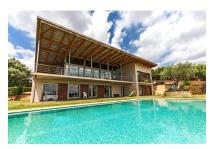

#### **Details:**

A modern villa with contemporary architecture and large spaces.

The structure of the house with large arched beams give this property a unique and extraordinary character creating fantastic high ceilings throughout the living area and front rooms.

This property is located at the top of a hill and enjoys panoramic views of Palma Bay. It is very spacious and its living space is distributed over 2 floors with 5 bedrooms, 5 bathrooms, a library, a conservatory, a courtyard, a garage, a large garden and 2 pools (indoor heated and outdoor).

### <mark>Bunyola</mark> Reference 108654

Impressive views from the pool

Covered terrace with panoramic views

Interestingly designed entrance

Contemporary architecture

 Light-flooded living and dining area with panoramic windows
 Open dining and living area with fantastic views