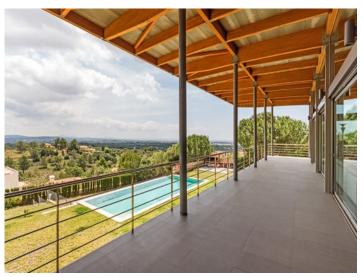

### <mark>Bunyola</mark> Reference 108654

Impressive views from the pool

Covered terrace with panoramic views

Interestingly designed entrance

Contemporary architecture

 Light-flooded living and dining area with panoramic windows
 Open dining and living area with fantastic views

### Bunyola Reference 108654

PORTA MALLORQUINA® Your home. Our passion.

Inviting dining area with spectacular views of the surrounding

Located on the top of a hill

Modern kitchen with cooking island

Corridor with panoramic windows on the ground floor