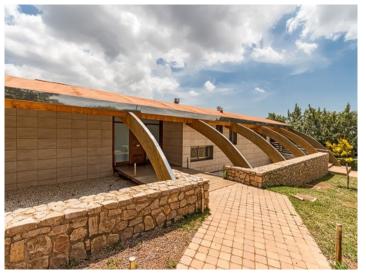

#### **Details:**

A modern villa with contemporary architecture and large spaces.

The structure of the house with large arched beams give this property a unique and extraordinary character creating fantastic high ceilings throughout the living area and front rooms.

### <mark>Bunyola</mark> Reference 108654

Impressive views from the pool

Covered terrace with panoramic views

Interestingly designed entrance

Contemporary architecture

 Light-flooded living and dining area with panoramic windows
 Open dining and living area with fantastic views

## <mark>Bunyola</mark> Reference 108654

PORTA MALLORQUINA® Your home. Our passion.

Extraordinary entrance

Garage

energy-certificat

All information is correct to the best of our knowledge. Errors and prior sale excepted. This prospectus is purely for information purposes. Only the notarized deed of sale is legally binding.