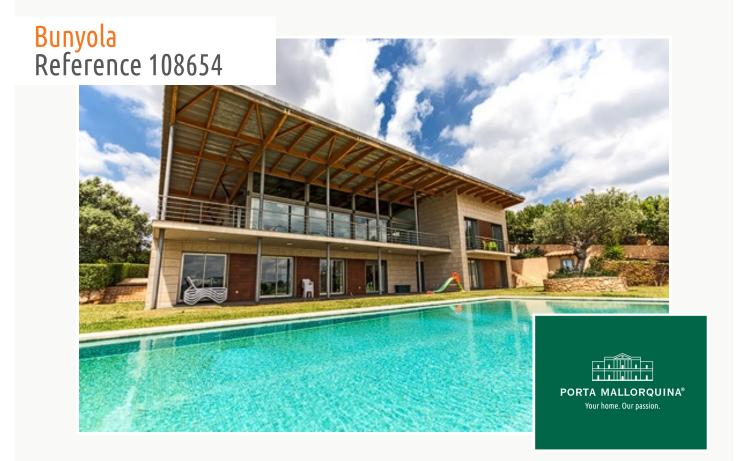

# Spacious modern villa near to Palma

| constructed area:<br>plot area:<br>bedrooms:<br>bathrooms: | 777 m <sup>2</sup><br>2.137 m <sup>2</sup><br>6<br>3 | swimming pool:<br>energy certificate: | √<br>d      |
|------------------------------------------------------------|------------------------------------------------------|---------------------------------------|-------------|
| sea view:                                                  | $\checkmark$                                         | price:                                | € 1,990,000 |

### <mark>Bunyola</mark> Reference 108654

PORTA MALLORQUINA<sup>®</sup> Your home. Our passion.

#### **Details:**

A modern villa with contemporary architecture and large spaces.

The structure of the house with large arched beams give this property a unique and extraordinary character creating fantastic high ceilings throughout the living area and front rooms.

This property is located at the top of a hill and enjoys panoramic views of Palma Bay. It is very spacious and its living space is distributed over 2 floors with 5 bedrooms, 5 bathrooms, a library, a conservatory, a courtyard, a garage, a large garden and 2 pools (indoor heated and outdoor).