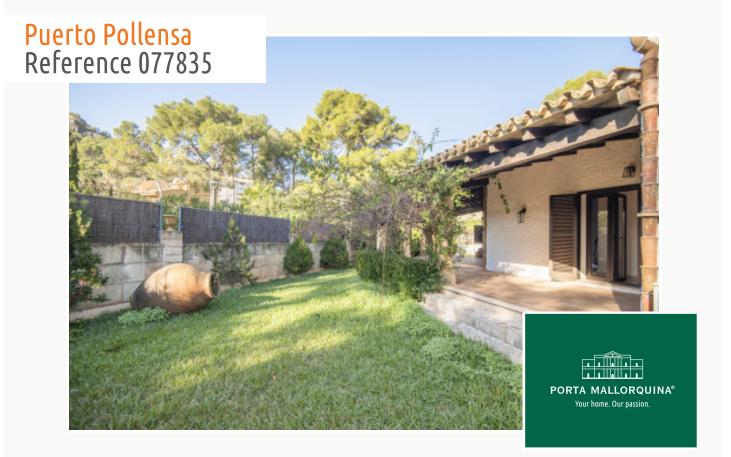

# Unique opportunity: Villa with renovation potential in an exclusive residential area in Puerto Pollensa

| constructed area:<br>plot area:<br>bedrooms:<br>bathrooms: | 251 m <sup>2</sup><br>1.131 m <sup>2</sup><br>4<br>3 | swimming pool:<br>energy certificate: | -<br>in process |
|------------------------------------------------------------|------------------------------------------------------|---------------------------------------|-----------------|
| sea view:                                                  | -                                                    | price:                                | € 1,250,000     |

### **Details:**

This villa with great potential is located in the exclusive area of Gotmar in Port de Pollença. Just a 5-minute walk from the beach, you will find a villa with ample space for you and your family.

The house sits on a plot of almost 1200 sqm and currently has 3 bedrooms. One of the bedrooms has an en-suite bathroom. There is also another sleeping option on the gallery. The house features a wonderful covered terrace in a finca style. The house is already equipped with air conditioning and central heating. On the large, ground-level plot, there is plenty of space to build a pool.