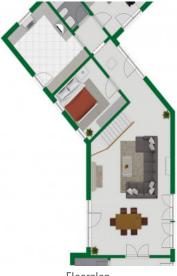

The house sits on a plot of almost 1200 sqm and currently has 3 bedrooms. One of the bedrooms has an en-suite bathroom. There is also another sleeping option on the gallery. The house features a wonderful covered terrace in a finca style. The house is already equipped with air conditioning and central heating. On the large, ground-level plot, there is plenty of space to build a pool.

PORTA MALLORQUINA • C./ CONQUISTADOR 8, 07001 PALMA TEL. +34 971 698 242 • INFO@PORTAMALLORQUINA.COM

PORTA MALLORQUINA® Your home. Our passion.

Floorplan

All information is correct to the best of our knowledge. Errors and prior sale excepted. This prospectus is purely for information purposes. Only the notarized deed of sale is legally binding.