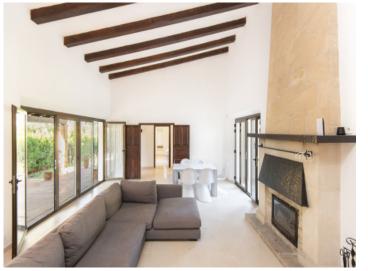

The house sits on a plot of almost 1200 sqm and currently has 3 bedrooms. One of the bedrooms has an en-suite bathroom. There is also another sleeping option on the gallery. The house features a wonderful covered terrace in a finca style. The house is already equipped with air conditioning and central heating. On the large, ground-level plot, there is plenty of space to build a pool.

Terrace

Garden

Terrace

Living area

Living area Dining area
All information is correct to the best of our knowledge. Errors and prior sale excepted. This prospectus is purely for information purposes. Only the notarized deed of sale is legally binding.