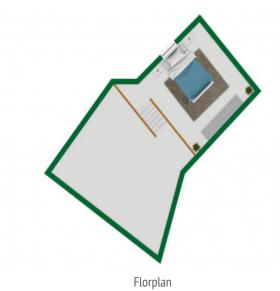

The house sits on a plot of almost 1200 sqm and currently has 3 bedrooms. One of the bedrooms has an en-suite bathroom. There is also another sleeping option on the gallery. The house features a wonderful covered terrace in a finca style. The house is already equipped with air conditioning and central heating. On the large, ground-level plot, there is plenty of space to build a pool.

PORTA MALLORQUINA • C./ CONQUISTADOR 8, 07001 PALMA TEL. +34 971 698 242 • INFO@PORTAMALLORQUINA.COM

PORTA MALLORQUINA® Your home. Our passion.

Floorplan

All information is correct to the best of our knowledge. Errors and prior sale excepted. This prospectus is purely for information purposes. Only the notarized deed of sale is legally binding.