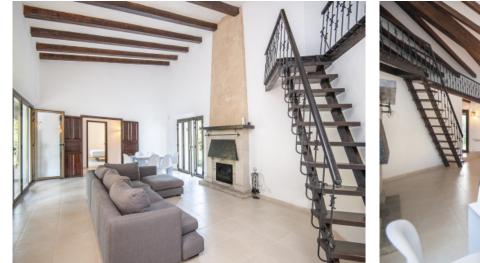

The house sits on a plot of almost 1200 sqm and currently has 3 bedrooms. One of the bedrooms has an en-suite bathroom. There is also another sleeping option on the gallery. The house features a wonderful covered terrace in a finca style. The house is already equipped with air conditioning and central heating. On the large, ground-level plot, there is plenty of space to build a pool.

Terrace

Garden

Terrace

Living area

Living area Dining area
All information is correct to the best of our knowledge. Errors and prior sale excepted. This prospectus is purely for information purposes. Only the notarized deed of sale is legally binding.