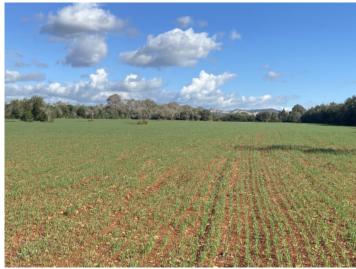

# Fantastic finca plot with basic project and views of Randa near Campos

plot area: 22.128 m<sup>2</sup> water: -

sea view:

dev. Potential:

building permit: -

electricity: - **price: € 495,000.-**

#### **Details:**

This impressive plot of approx. 22,128 sqm is situated in a quiet location near Campos. The village of Campos is known for its charming atmosphere and idyllic landscape, providing a harmonious setting for your new home. The plot offers a lot of privacy and wonderful views as far as the mountains and Randa. The plot has a basic project that has already been submitted, allowing you to turn your vision of a luxurious retreat into reality.

Plot

Plot

Plot

Plo<sup>°</sup>

All information is correct to the best of our knowledge. Errors and prior sale excepted. This prospectus is purely for information purposes. Only the notarized deed of sale is legally binding.