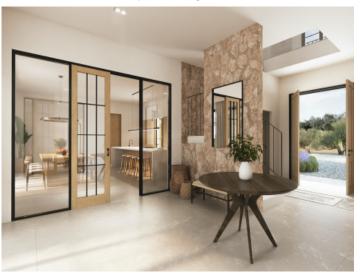

The basic project comprises a spacious finca with pool, a pool house and a garage. The living room with an adjoining office, a kitchen with integrated dining area, a practical utility room and a guest WC are planned for the first floor. All rooms have direct access to the terraces, which are partially or fully covered, so that Mediterranean life can be enjoyed to the full.

Finca project with pool

Spacious living area

Office

Impressive entrance area

Kitchen with adjoining dining area

One of 5 bedrooms

All information is correct to the best of our knowledge. Errors and prior sale excepted. This prospectus is purely for information purposes. Only the notarized deed of sale is legally binding.