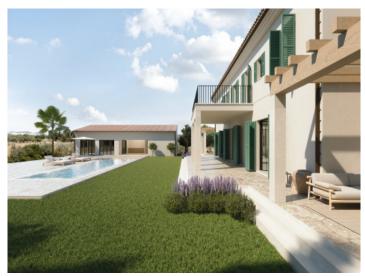

The basic project comprises a spacious finca with pool, a pool house and a garage. The living room with an adjoining office, a kitchen with integrated dining area, a practical utility room and a guest WC are planned for the first floor. All rooms have direct access to the terraces, which are partially or fully covered, so that Mediterranean life can be enjoyed to the full.

The outdoor area will feature a 34 sqm pool with sun terrace. An absolute highlight is the pool house, which has a covered terrace with barbecue area, a gym, a sauna, a further bathroom and a storage room. A real wellness oasis can be created here. The project is rounded off with a garage offering a total of 3 parking spaces.