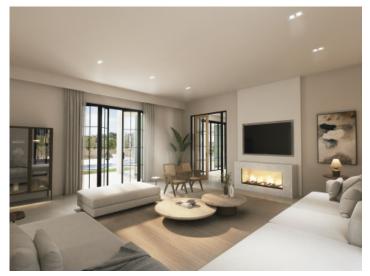

The basic project comprises a spacious finca with pool, a pool house and a garage. The living room with an adjoining office, a kitchen with integrated dining area, a practical utility room and a guest WC are planned for the first floor. All rooms have direct access to the terraces, which are partially or fully covered, so that Mediterranean life can be enjoyed to the full.

Finca project with pool

Spacious living area

Office

Impressive entrance area

Kitchen with adjoining dining area

One of 5 bedrooms

All information is correct to the best of our knowledge. Errors and prior sale excepted. This prospectus is purely for information purposes. Only the notarized deed of sale is legally binding.