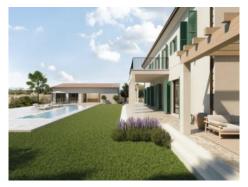

The outdoor area will feature a 34 sqm pool with sun terrace. An absolute highlight is the pool house, which has a covered terrace with barbecue area, a gym, a sauna, a further bathroom and a storage room. A real wellness oasis can be created here. The project is rounded off with a garage offering a total of 3 parking spaces.