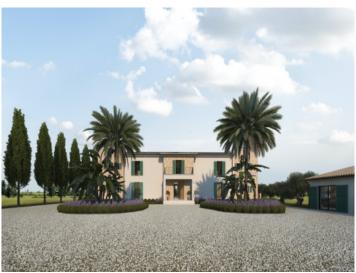

The basic project comprises a spacious finca with pool, a pool house and a garage. The living room with an adjoining office, a kitchen with integrated dining area, a practical utility room and a guest WC are planned for the first floor. All rooms have direct access to the terraces, which are partially or fully covered, so that Mediterranean life can be enjoyed to the full.

A total of 5 bedrooms and 4 bathrooms, 3 of which are en suite, are planned for the upper floor. The large master suite will also have a dressing area and a private terrace offering magnificent views of the surrounding countryside.

The outdoor area will feature a 34 sqm pool with sun terrace. An absolute highlight is the pool house, which has a covered terrace with barbecue area, a gym, a sauna, a further bathroom and a storage room. A real wellness oasis can be created here. The project is rounded off with a garage offering a total of 3 parking spaces.

Imposing drive way