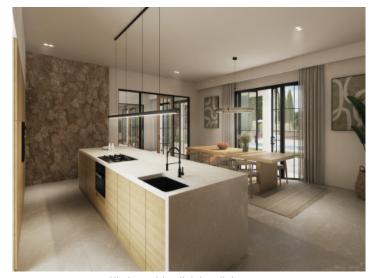

The basic project comprises a spacious finca with pool, a pool house and a garage. The living room with an adjoining office, a kitchen with integrated dining area, a practical utility room and a guest WC are planned for the first floor. All rooms have direct access to the terraces, which are partially or fully covered, so that Mediterranean life can be enjoyed to the full.

Finca project with pool

Spacious living area

Office

Impressive entrance area

Kitchen with adjoining dining area

One of 5 bedrooms

All information is correct to the best of our knowledge. Errors and prior sale excepted. This prospectus is purely for information purposes. Only the notarized deed of sale is legally binding.