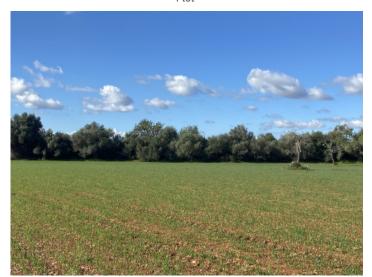

# Fantastic finca plot with basic project and views of Randa near Campos

plot area: 22.128 m<sup>2</sup> water: -

sea view:

dev. Potential:

building permit: -

electricity: - **price: € 495,000.-**

#### **Details:**

This impressive plot of approx. 22,128 sqm is situated in a quiet location near Campos. The village of Campos is known for its charming atmosphere and idyllic landscape, providing a harmonious setting for your new home. The plot offers a lot of privacy and wonderful views as far as the mountains and Randa. The plot has a basic project that has already been submitted, allowing you to turn your vision of a luxurious retreat into reality.

Plot

Plot

Plot

Plo<sup>°</sup>

All information is correct to the best of our knowledge. Errors and prior sale excepted. This prospectus is purely for information purposes. Only the notarized deed of sale is legally binding.