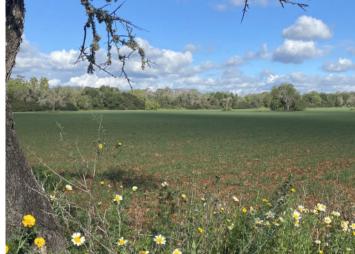

# Fantastic finca plot with basic project and views of Randa near Campos

plot area: 22.128 m<sup>2</sup> water: -

sea view:

dev. Potential:

building permit: -

electricity: - **price: € 495,000.-**

#### **Details:**

This impressive plot of approx. 22,128 sqm is situated in a quiet location near Campos. The village of Campos is known for its charming atmosphere and idyllic landscape, providing a harmonious setting for your new home. The plot offers a lot of privacy and wonderful views as far as the mountains and Randa. The plot has a basic project that has already been submitted, allowing you to turn your vision of a luxurious retreat into reality.

Plot

Plot

Plot

Plo<sup>°</sup>

All information is correct to the best of our knowledge. Errors and prior sale excepted. This prospectus is purely for information purposes. Only the notarized deed of sale is legally binding.