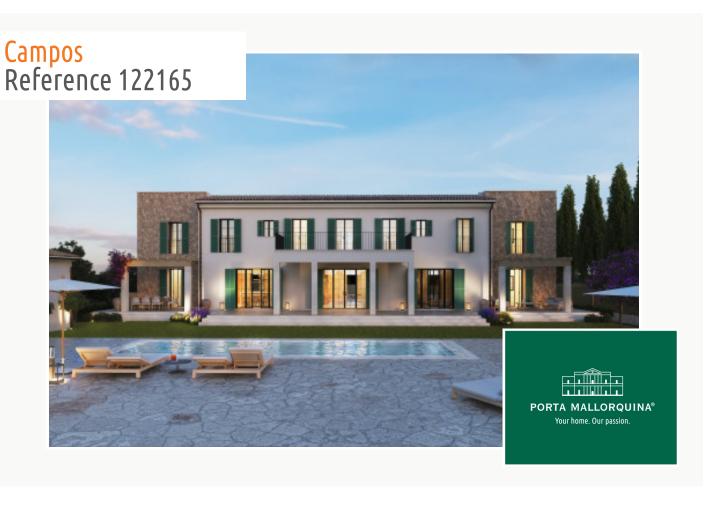

# Fantastic finca plot with basic project and views of Randa near Campos

plot area: 22.128 m<sup>2</sup> water: -

sea view:

dev. Potential:

building permit: -

electricity: - **price: € 495,000.-**

#### **Details:**

This impressive plot of approx. 22,128 sqm is situated in a quiet location near Campos. The village of Campos is known for its charming atmosphere and idyllic landscape, providing a harmonious setting for your new home. The plot offers a lot of privacy and wonderful views as far as the mountains and Randa. The plot has a basic project that has already been submitted, allowing you to turn your vision of a luxurious retreat into reality.

The basic project comprises a spacious finca with pool, a pool house and a garage. The living room with an adjoining office, a kitchen with integrated dining area, a practical utility room and a guest WC are planned for the first floor. All rooms have direct access to the terraces, which are partially or fully covered, so that Mediterranean life can be enjoyed to the full.

A total of 5 bedrooms and 4 bathrooms, 3 of which are en suite, are planned for the upper floor. The large master suite will also have a dressing area and a private terrace offering magnificent views of the surrounding countryside.

The outdoor area will feature a 34 sqm pool with sun terrace. An absolute highlight is the pool house, which has a covered terrace with barbecue area, a gym, a sauna, a further bathroom and a storage room. A real wellness oasis can be created here. The project is rounded off with a garage offering a total of 3 parking spaces.