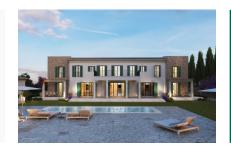

# Fantastic finca plot with basic project and views of Randa near Campos

plot area: 22.128 m<sup>2</sup> water: -

sea view:

dev. Potential:

building permit: -

electricity: - **price: € 495,000.-**

#### **Details:**

This impressive plot of approx. 22,128 sqm is situated in a quiet location near Campos. The village of Campos is known for its charming atmosphere and idyllic landscape, providing a harmonious setting for your new home. The plot offers a lot of privacy and wonderful views as far as the mountains and Randa. The plot has a basic project that has already been submitted, allowing you to turn your vision of a luxurious retreat into reality.

The basic project comprises a spacious finca with pool, a pool house and a garage. The living room with an adjoining office, a kitchen with integrated dining area, a practical utility room and a guest WC are planned for the first floor. All rooms have direct access to the terraces, which are partially or fully covered, so that Mediterranean life can be enjoyed to the full.

A total of 5 bedrooms and 4 bathrooms, 3 of which are en suite, are planned for the upper floor. The large master suite will also have a dressing area and a private terrace offering magnificent views of the surrounding countryside.

The outdoor area will feature a 34 sqm pool with sun terrace. An absolute highlight is the pool house, which has a covered terrace with barbecue area, a gym, a sauna, a further bathroom and a storage room. A real wellness oasis can be created here. The project is rounded off with a garage offering a total of 3 parking spaces.