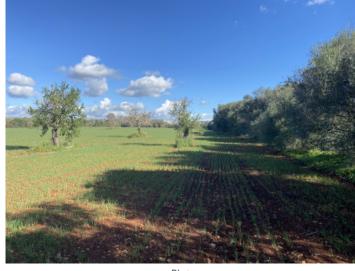

# Fantastic finca plot with basic project and views of Randa near Campos

plot area: 22.128 m<sup>2</sup> water: -

sea view:

dev. Potential:

building permit: -

electricity: - **price: € 495,000.-**

#### **Details:**

This impressive plot of approx. 22,128 sqm is situated in a quiet location near Campos. The village of Campos is known for its charming atmosphere and idyllic landscape, providing a harmonious setting for your new home. The plot offers a lot of privacy and wonderful views as far as the mountains and Randa. The plot has a basic project that has already been submitted, allowing you to turn your vision of a luxurious retreat into reality.

Plot

Plot

Plot

Plo<sup>°</sup>

All information is correct to the best of our knowledge. Errors and prior sale excepted. This prospectus is purely for information purposes. Only the notarized deed of sale is legally binding.