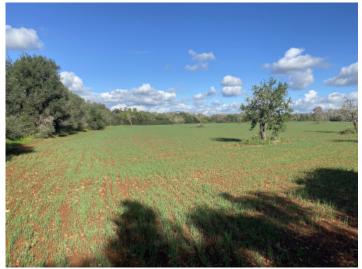

# Fantastic finca plot with basic project and views of Randa near Campos

plot area: 22.128 m<sup>2</sup> water: -

sea view:

dev. Potential:

building permit: -

electricity: - **price: € 495,000.-**

#### **Details:**

This impressive plot of approx. 22,128 sqm is situated in a quiet location near Campos. The village of Campos is known for its charming atmosphere and idyllic landscape, providing a harmonious setting for your new home. The plot offers a lot of privacy and wonderful views as far as the mountains and Randa. The plot has a basic project that has already been submitted, allowing you to turn your vision of a luxurious retreat into reality.

Plot

Plot

Plot

Plo<sup>°</sup>

All information is correct to the best of our knowledge. Errors and prior sale excepted. This prospectus is purely for information purposes. Only the notarized deed of sale is legally binding.