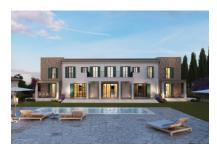

The basic project comprises a spacious finca with pool, a pool house and a garage. The living room with an adjoining office, a kitchen with integrated dining area, a practical utility room and a guest WC are planned for the first floor. All rooms have direct access to the terraces, which are partially or fully covered, so that Mediterranean life can be enjoyed to the full.

A total of 5 bedrooms and 4 bathrooms, 3 of which are en suite, are planned for the upper floor. The large master suite will also have a dressing area and a private terrace offering magnificent views of the surrounding countryside.

The outdoor area will feature a 34 sqm pool with sun terrace. An absolute highlight is the pool house, which has a covered terrace with barbecue area, a gym, a sauna, a further bathroom and a storage room. A real wellness oasis can be created here. The project is rounded off with a garage offering a total of 3 parking spaces.

Finca project with pool

Spacious living area

Office

Impressive entrance area

Kitchen with adjoining dining area

One of 5 bedrooms

All information is correct to the best of our knowledge. Errors and prior sale excepted. This prospectus is purely for information purposes. Only the notarized deed of sale is legally binding.