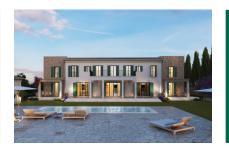

The basic project comprises a spacious finca with pool, a pool house and a garage. The living room with an adjoining office, a kitchen with integrated dining area, a practical utility room and a guest WC are planned for the first floor. All rooms have direct access to the terraces, which are partially or fully covered, so that Mediterranean life can be enjoyed to the full.

A total of 5 bedrooms and 4 bathrooms, 3 of which are en suite, are planned for the upper floor. The large master suite will also have a dressing area and a private terrace offering magnificent views of the surrounding countryside.

The outdoor area will feature a 34 sqm pool with sun terrace. An absolute highlight is the pool house, which has a covered terrace with barbecue area, a gym, a sauna, a further bathroom and a storage room. A real wellness oasis can be created here. The project is rounded off with a garage offering a total of 3 parking spaces.

Finca project with pool

Spacious living area

Office

Impressive entrance area

Kitchen with adjoining dining area

One of 5 bedrooms

All information is correct to the best of our knowledge. Errors and prior sale excepted. This prospectus is purely for information purposes. Only the notarized deed of sale is legally binding.