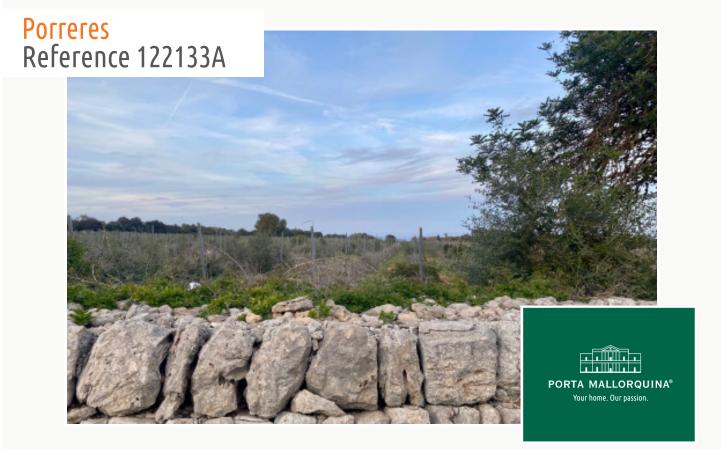

#### **Details:**

This magnificent building plot, nestled in the Mediterranean landscape in the southeast of Mallorca, impresses with an area of approx. 15,002 sqm. The level plot boasts beautiful views of the surrounding countryside. A particular highlight is the property's own grapevines, which add extra value and charm. The charming village of Porreres and Felanitx can be reached in just 10 minutes by car.

The plot offers the perfect conditions for a finca in an easily accessible campo.

The plot with the reference number 122133 is directly adjacent to this property and can also be purchased.

Realize your finca dream here in rural Mallorca!