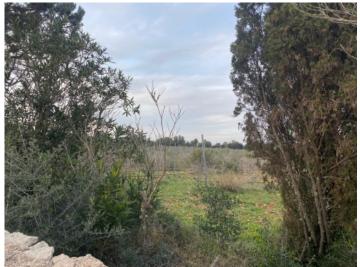

#### **Details:**

In the middle of the picturesque Mediterranean landscape in the southeast of Mallorca, a beautiful building plot with an area of approx. 15,002 sqm awaits you. The flat plot offers a wonderful view of the surrounding nature. Particularly noteworthy is the fact that the plot has its own vines, which offers additional value and charm. The charming villages of Porreres and Felanitx can be reached in just 10 minutes by car.

## Porreres Reference 122133

Plot with bautiful views

centrally located plot

Plot with views of the countryside