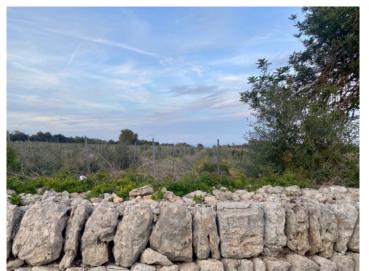

#### **Details:**

In the middle of the picturesque Mediterranean landscape in the southeast of Mallorca, a beautiful building plot with an area of approx. 15,002 sqm awaits you. The flat plot offers a wonderful view of the surrounding nature. Particularly noteworthy is the fact that the plot has its own vines, which offers additional value and charm. The charming villages of Porreres and Felanitx can be reached in just 10 minutes by car.

## Porreres Reference 122133

Plot with bautiful views

centrally located plot

Plot with views of the countryside