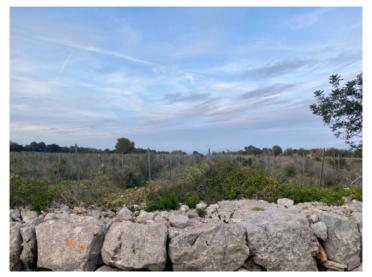

#### **Details:**

In the middle of the picturesque Mediterranean landscape in the southeast of Mallorca, a beautiful building plot with an area of approx. 15,002 sqm awaits you. The flat plot offers a wonderful view of the surrounding nature. Particularly noteworthy is the fact that the plot has its own vines, which offers additional value and charm. The charming villages of Porreres and Felanitx can be reached in just 10 minutes by car.

## Porreres Reference 122133

Plot with bautiful views

centrally located plot

Plot with views of the countryside