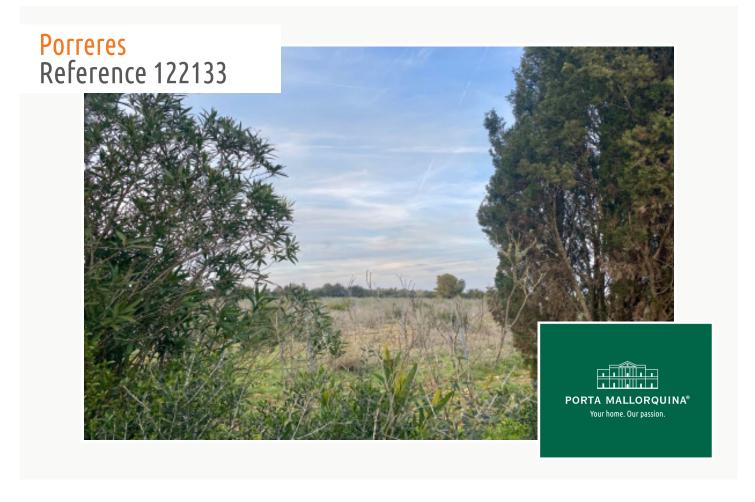

#### **Details:**

In the middle of the picturesque Mediterranean landscape in the southeast of Mallorca, a beautiful building plot with an area of approx. 15,002 sqm awaits you. The flat plot offers a wonderful view of the surrounding nature. Particularly noteworthy is the fact that the plot has its own vines, which offers additional value and charm. The charming villages of Porreres and Felanitx can be reached in just 10 minutes by car.

This plot is ideal for building a finca in the easily accessible Campo.

There is also the possibility of acquiring the adjoining plot with the reference 122133A.

Make your dream of a finca in the idyllic Mallorcan countryside come true here!