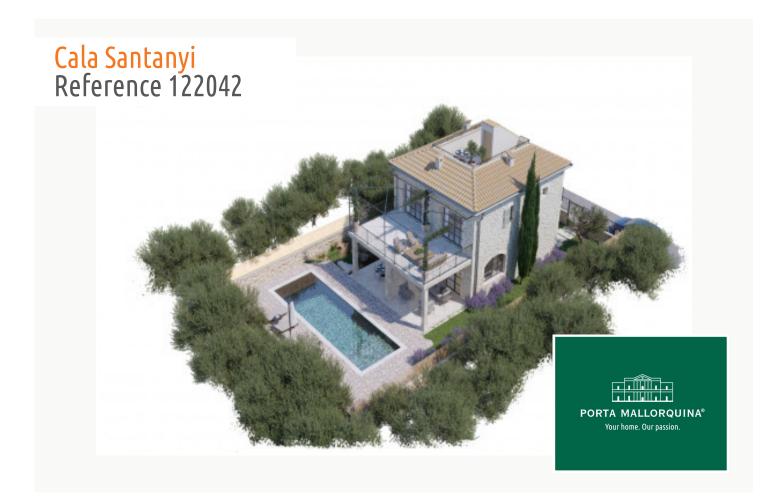

#### **Details:**

This very well-situated plot has an area of approx. 420 sqm, and an approved basic project for the construction of a magnificent villa already exists. It is located only a few metres from the fine sandy bay of Cala Santanyi and offers the perfect opportunity to realise your dream of owning your own home in Mallorca.

The floor plans (which can be viewed on request) are for a detached, 2-level house with a total living space of approx. 160 sqm. Foreseen on the ground floor is a spacious living/dining area with openly-designed kitchen and a guest WC. The exterior area can still be designed to suit the wishes of the new owners, and presently includes a lovely terrace and a large pool of approx. 30 sqm.

On the upper floor there is ample space for 3 bedrooms and 2 bathrooms, the master bedroom with its own seaview terrace.

A staircase leads up to a roof terrace of approx. 37 sqm offering ample scope for development, for example for a lounge/chill-out area and/or a jacuzzi. From here exceptional panoramic views can be fully enjoyed.

Further practical features of the project are a cellar area of approx. 80 sqm and a garage.

The costs for the construction of the property are not included in the purchase price, and may vary according to the desired quality of construction and materials.