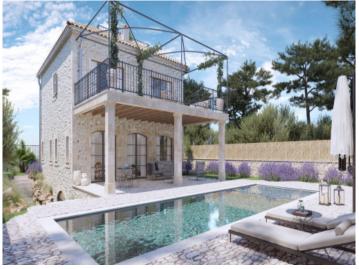

The floor plans (which can be viewed on request) are for a detached, 2-level house with a total living space of approx. 160 sqm. Foreseen on the ground floor is a spacious living/dining area with openly-designed kitchen and a guest WC. The exterior area can still be designed to suit the wishes of the new owners, and presently includes a lovely terrace and a large pool of approx. 30 sqm.

Further practical features of the project are a cellar area of approx. 80 sqm and a garage.

The costs for the construction of the property are not included in the purchase price, and may vary according to the desired quality of construction and materials.