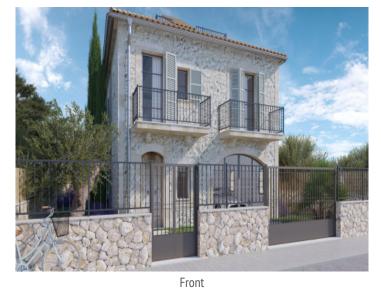

#### **Details:**

This very well-situated plot has an area of approx. 420 sqm, and an approved basic project for the construction of a magnificent villa already exists. It is located only a few metres from the fine sandy bay of Cala Santanyi and offers the perfect opportunity to realise your dream of owning your own home in Mallorca.

The floor plans (which can be viewed on request) are for a detached, 2-level house with a total living space of approx. 160 sqm. Foreseen on the ground floor is a spacious living/dining area with openly-designed kitchen and a guest WC. The exterior area can still be designed to suit the wishes of the new owners, and presently includes a lovely terrace and a large pool of approx. 30 sqm.

## PORTA MALLORQUINA® Your home. Our passion.

Pool

Views to the sea

Front

House

All information is correct to the best of our knowledge. Errors and prior sale excepted. This prospectus is purely for information purposes. Only the notarized deed of sale is legally binding.