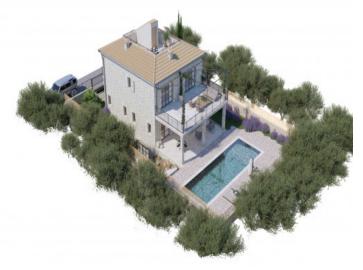

#### **Details:**

This very well-situated plot has an area of approx. 420 sqm, and an approved basic project for the construction of a magnificent villa already exists. It is located only a few metres from the fine sandy bay of Cala Santanyi and offers the perfect opportunity to realise your dream of owning your own home in Mallorca.

The floor plans (which can be viewed on request) are for a detached, 2-level house with a total living space of approx. 160 sqm. Foreseen on the ground floor is a spacious living/dining area with openly-designed kitchen and a guest WC. The exterior area can still be designed to suit the wishes of the new owners, and presently includes a lovely terrace and a large pool of approx. 30 sqm.

On the upper floor there is ample space for 3 bedrooms and 2 bathrooms, the master bedroom with its own seaview terrace.

A staircase leads up to a roof terrace of approx. 37 sqm offering ample scope for development, for example for a lounge/chill-out area and/or a jacuzzi. From here exceptional panoramic views can be fully enjoyed.

Further practical features of the project are a cellar area of approx. 80 sqm and a garage.

The costs for the construction of the property are not included in the purchase price, and may vary according to the desired quality of construction and materials.