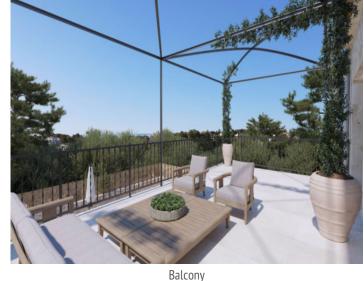

On the upper floor there is ample space for 3 bedrooms and 2 bathrooms, the master bedroom with its own seaview terrace.

A staircase leads up to a roof terrace of approx. 37 sqm offering ample scope for development, for example for a lounge/chill-out area and/or a jacuzzi. From here exceptional panoramic views can be fully enjoyed.