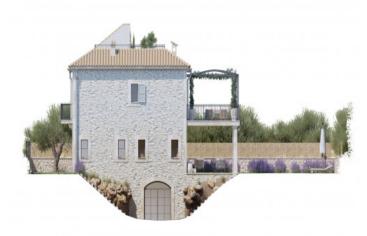

The floor plans (which can be viewed on request) are for a detached, 2-level house with a total living space of approx. 160 sqm. Foreseen on the ground floor is a spacious living/dining area with openly-designed kitchen and a guest WC. The exterior area can still be designed to suit the wishes of the new owners, and presently includes a lovely terrace and a large pool of approx. 30 sqm.

Further practical features of the project are a cellar area of approx. 80 sqm and a garage.

The costs for the construction of the property are not included in the purchase price, and may vary according to the desired quality of construction and materials.

## PORTA MALLORQUINA® Your home. Our passion.

House

Side views

Front

Side views
All information is correct to the best of our knowledge. Errors and prior sale excepted. This prospectus is purely for information purposes. Only the notarized deed of sale is legally binding.