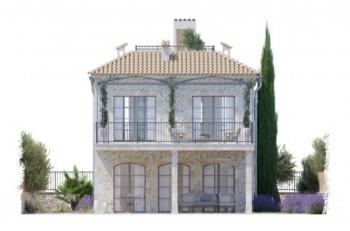

The floor plans (which can be viewed on request) are for a detached, 2-level house with a total living space of approx. 160 sqm. Foreseen on the ground floor is a spacious living/dining area with openly-designed kitchen and a guest WC. The exterior area can still be designed to suit the wishes of the new owners, and presently includes a lovely terrace and a large pool of approx. 30 sqm.

On the upper floor there is ample space for 3 bedrooms and 2 bathrooms, the master bedroom with its own seaview terrace.

A staircase leads up to a roof terrace of approx. 37 sqm offering ample scope for development, for example for a lounge/chill-out area and/or a jacuzzi. From here exceptional panoramic views can be fully enjoyed.

## PORTA MALLORQUINA® Your home. Our passion.

Pool

Views to the sea

Front

House

All information is correct to the best of our knowledge. Errors and prior sale excepted. This prospectus is purely for information purposes. Only the notarized deed of sale is legally binding.