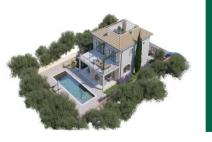

The floor plans (which can be viewed on request) are for a detached, 2-level house with a total living space of approx. 160 sqm. Foreseen on the ground floor is a spacious living/dining area with openly-designed kitchen and a guest WC. The exterior area can still be designed to suit the wishes of the new owners, and presently includes a lovely terrace and a large pool of approx. 30 sqm.

On the upper floor there is ample space for 3 bedrooms and 2 bathrooms, the master bedroom with its own seaview terrace.

A staircase leads up to a roof terrace of approx. 37 sqm offering ample scope for development, for example for a lounge/chill-out area and/or a jacuzzi. From here exceptional panoramic views can be fully enjoyed.

Further practical features of the project are a cellar area of approx. 80 sqm and a garage.

The costs for the construction of the property are not included in the purchase price, and may vary according to the desired quality of construction and materials.

## PORTA MALLORQUINA® Your home. Our passion.

Pool

Views to the sea

Front

House

All information is correct to the best of our knowledge. Errors and prior sale excepted. This prospectus is purely for information purposes. Only the notarized deed of sale is legally binding.