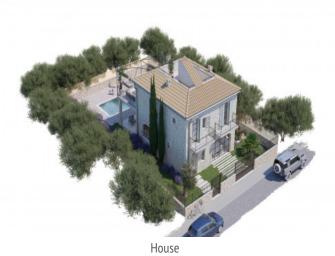

The floor plans (which can be viewed on request) are for a detached, 2-level house with a total living space of approx. 160 sqm. Foreseen on the ground floor is a spacious living/dining area with openly-designed kitchen and a guest WC. The exterior area can still be designed to suit the wishes of the new owners, and presently includes a lovely terrace and a large pool of approx. 30 sqm.

On the upper floor there is ample space for 3 bedrooms and 2 bathrooms, the master bedroom with its own seaview terrace.

A staircase leads up to a roof terrace of approx. 37 sqm offering ample scope for development, for example for a lounge/chill-out area and/or a jacuzzi. From here exceptional panoramic views can be fully enjoyed.

Further practical features of the project are a cellar area of approx. 80 sqm and a garage.

The costs for the construction of the property are not included in the purchase price, and may vary according to the desired quality of construction and materials.

## PORTA MALLORQUINA® Your home. Our passion.

Pool

Views to the sea

Front

House

All information is correct to the best of our knowledge. Errors and prior sale excepted. This prospectus is purely for information purposes. Only the notarized deed of sale is legally binding.