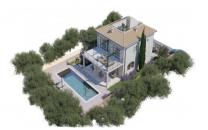

The floor plans (which can be viewed on request) are for a detached, 2-level house with a total living space of approx. 160 sqm. Foreseen on the ground floor is a spacious living/dining area with openly-designed kitchen and a guest WC. The exterior area can still be designed to suit the wishes of the new owners, and presently includes a lovely terrace and a large pool of approx. 30 sqm.

On the upper floor there is ample space for 3 bedrooms and 2 bathrooms, the master bedroom with its own seaview terrace.

A staircase leads up to a roof terrace of approx. 37 sqm offering ample scope for development, for example for a lounge/chill-out area and/or a jacuzzi. From here exceptional panoramic views can be fully enjoyed.

Further practical features of the project are a cellar area of approx. 80 sqm and a garage.

The costs for the construction of the property are not included in the purchase price, and may vary according to the desired quality of construction and materials.