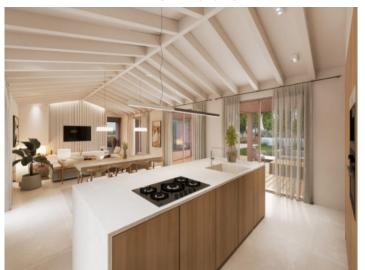

The heart of the finca is the spacious living/dining area with a modern, openly-designed kitchen. impressing with its well thought-out design which combines functionality and style. From here there is direct access to the 35 sqm spacious terrace and the pool area, offering the perfect place to relax and unwind.

#### PORTA MALLORQUINA® Your home. Our passion.

View to the property

Driveway to the property

Aerial view

Bright Living area

Living, dining and kitchen area Mastersuite
All information is correct to the best of our knowledge. Errors and prior sale excepted. This prospectus is purely for information purposes. Only the notarized deed of sale is legally binding.