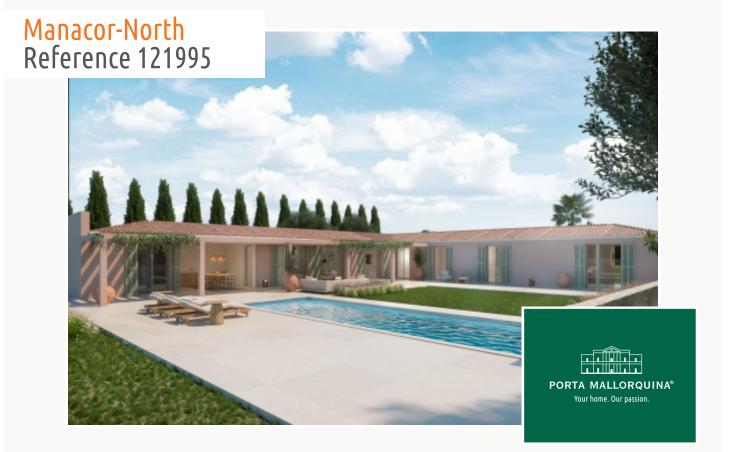

#### **Details:**

This finca building-plot has a generous area of 54,142 sqm, and is located close to Manacor. The approved basic project foresees a barrier-free, single-level house with an L-shaped living area of 270 sqm. This consists of 4 spacious bedrooms, 2 of which each have en-suite bathroom with the other 2 sharing a bathroom, plus a guest WC, so that the property will be ideal for families or visitors.

The heart of the finca is the spacious living/dining area with a modern, openly-designed kitchen. impressing with its well thought-out design which combines functionality and style. From here there is direct access to the 35 sqm spacious terrace and the pool area, offering the perfect place to relax and unwind.

A spacious, multifunctional adjoining room offers space for use, for example, as a utility room, technology room and storage room. A carport with 2 parking spaces is also planned, perfectly rounding off the planning concept of this exceptional property.