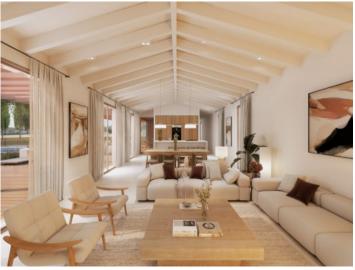

The heart of the finca is the spacious living/dining area with a modern, openly-designed kitchen. impressing with its well thought-out design which combines functionality and style. From here there is direct access to the 35 sqm spacious terrace and the pool area, offering the perfect place to relax and unwind.

#### PORTA MALLORQUINA® Your home. Our passion.

View to the property

Driveway to the property

Aerial view

Bright Living area

Living, dining and kitchen area Mastersuite
All information is correct to the best of our knowledge. Errors and prior sale excepted. This prospectus is purely for information purposes. Only the notarized deed of sale is legally binding.