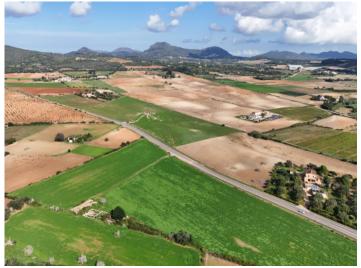

Large building plot with approved basic project for for the construction of a single-story finca near Manacor

| plot area:       | 50.608 m <sup>2</sup> | water: | -         |
|------------------|-----------------------|--------|-----------|
| sea view:        | -                     |        |           |
| dev. Potential:  | 54.142 m <sup>2</sup> |        |           |
| building permit: | -                     |        |           |
| electricity:     | -                     | price: | € 495,000 |

#### PORTA MALLORQUINA® Your home. Our passion.

Plot

Plot

All information is correct to the best of our knowledge. Errors and prior sale excepted. This prospectus is purely for information purposes. Only the notarized deed of sale is legally binding.