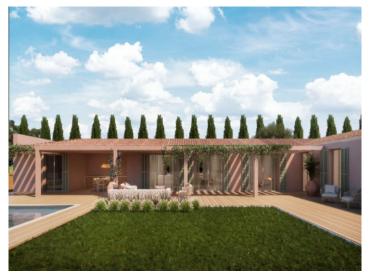

The heart of the finca is the spacious living/dining area with a modern, openly-designed kitchen. impressing with its well thought-out design which combines functionality and style. From here there is direct access to the 35 sqm spacious terrace and the pool area, offering the perfect place to relax and unwind.

A spacious, multifunctional adjoining room offers space for use, for example, as a utility room, technology room and storage room. A carport with 2 parking spaces is also planned, perfectly rounding off the planning concept of this exceptional property.

#### PORTA MALLORQUINA® Your home. Our passion.

View to the property

Driveway to the property

Aerial view

Bright Living area

Living, dining and kitchen area Mastersuite
All information is correct to the best of our knowledge. Errors and prior sale excepted. This prospectus is purely for information purposes. Only the notarized deed of sale is legally binding.