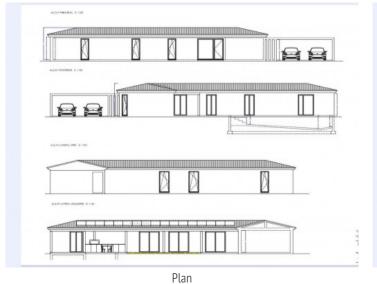

#### **Details:**

This finca building-plot has a generous area of 54,142 sqm, and is located close to Manacor. The approved basic project foresees a barrier-free, single-level house with an L-shaped living area of 270 sqm. This consists of 4 spacious bedrooms, 2 of which each have en-suite bathroom with the other 2 sharing a bathroom, plus a guest WC, so that the property will be ideal for families or visitors.

The heart of the finca is the spacious living/dining area with a modern, openly-designed kitchen. impressing with its well thought-out design which combines functionality and style. From here there is direct access to the 35 sqm spacious terrace and the pool area, offering the perfect place to relax and unwind.

A spacious, multifunctional adjoining room offers space for use, for example, as a utility room, technology room and storage room. A carport with 2 parking spaces is also planned, perfectly rounding off the planning concept of this exceptional property.

PORTA MALLORQUINA • C./ CONQUISTADOR 8, 07001 PALMA TEL. +34 971 698 242 • INFO@PORTAMALLORQUINA.COM

PORTA MALLORQUINA® Your home. Our passion.

Another bedroom

Plan

Location

Plan

All information is correct to the best of our knowledge. Errors and prior sale excepted. This prospectus is purely for information purposes. Only the notarized deed of sale is legally binding.