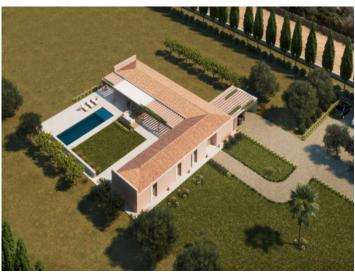

Large building plot with approved basic project for for the construction of a single-story finca near Manacor

| plot area:       | 50.608 m <sup>2</sup> | water: | -         |
|------------------|-----------------------|--------|-----------|
| sea view:        | -                     |        |           |
| dev. Potential:  | 54.142 m <sup>2</sup> |        |           |
| building permit: | -                     |        |           |
| electricity:     | -                     | price: | € 495,000 |

#### **Details:**

This finca building-plot has a generous area of 54,142 sqm, and is located close to Manacor. The approved basic project foresees a barrier-free, single-level house with an L-shaped living area of 270 sqm. This consists of 4 spacious bedrooms, 2 of which each have en-suite bathroom with the other 2 sharing a bathroom, plus a guest WC, so that the property will be ideal for families or visitors.

#### PORTA MALLORQUINA® Your home. Our passion.

View to the property

Driveway to the property

Aerial view

Bright Living area

Living, dining and kitchen area Mastersuite
All information is correct to the best of our knowledge. Errors and prior sale excepted. This prospectus is purely for information purposes. Only the notarized deed of sale is legally binding.