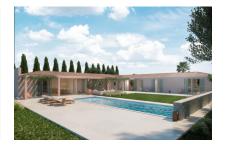

Large building plot with approved basic project for for the construction of a single-story finca near Manacor

| plot area:       | 50.608 m <sup>2</sup> | water: | -         |
|------------------|-----------------------|--------|-----------|
| sea view:        | -                     |        |           |
| dev. Potential:  | 54.142 m <sup>2</sup> |        |           |
| building permit: | -                     |        |           |
| electricity:     | -                     | price: | € 495,000 |

A spacious, multifunctional adjoining room offers space for use, for example, as a utility room, technology room and storage room. A carport with 2 parking spaces is also planned, perfectly rounding off the planning concept of this exceptional property.

#### PORTA MALLORQUINA® Your home. Our passion.

Plot

Plot

All information is correct to the best of our knowledge. Errors and prior sale excepted. This prospectus is purely for information purposes. Only the notarized deed of sale is legally binding.