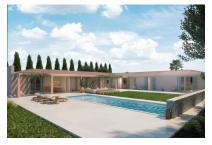

#### **Details:**

This finca building-plot has a generous area of 54,142 sqm, and is located close to Manacor. The approved basic project foresees a barrier-free, single-level house with an L-shaped living area of 270 sqm. This consists of 4 spacious bedrooms, 2 of which each have en-suite bathroom with the other 2 sharing a bathroom, plus a guest WC, so that the property will be ideal for families or visitors.

The heart of the finca is the spacious living/dining area with a modern, openly-designed kitchen. impressing with its well thought-out design which combines functionality and style. From here there is direct access to the 35 sqm spacious terrace and the pool area, offering the perfect place to relax and unwind.

#### PORTA MALLORQUINA® Your home. Our passion.

View to the property

Driveway to the property

Aerial view

Bright Living area

Living, dining and kitchen area Mastersuite
All information is correct to the best of our knowledge. Errors and prior sale excepted. This prospectus is purely for information purposes. Only the notarized deed of sale is legally binding.