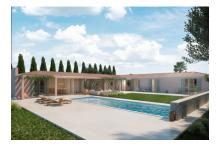

Large building plot with approved basic project for for the construction of a single-story finca near Manacor

| plot area:       | 50.608 m <sup>2</sup> | water: | -         |
|------------------|-----------------------|--------|-----------|
| sea view:        | -                     |        |           |
| dev. Potential:  | 54.142 m <sup>2</sup> |        |           |
| building permit: | -                     |        |           |
| electricity:     | -                     | price: | € 495,000 |

#### **Details:**

This finca building-plot has a generous area of 54,142 sqm, and is located close to Manacor. The approved basic project foresees a barrier-free, single-level house with an L-shaped living area of 270 sqm. This consists of 4 spacious bedrooms, 2 of which each have en-suite bathroom with the other 2 sharing a bathroom, plus a guest WC, so that the property will be ideal for families or visitors.

The heart of the finca is the spacious living/dining area with a modern, openly-designed kitchen. impressing with its well thought-out design which combines functionality and style. From here there is direct access to the 35 sqm spacious terrace and the pool area, offering the perfect place to relax and unwind.

A spacious, multifunctional adjoining room offers space for use, for example, as a utility room, technology room and storage room. A carport with 2 parking spaces is also planned, perfectly rounding off the planning concept of this exceptional property.