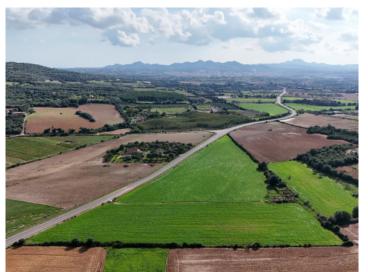

Large building plot with approved basic project for for the construction of a single-story finca near Manacor

| plot area:       | 50.608 m <sup>2</sup> | water: | -         |
|------------------|-----------------------|--------|-----------|
| sea view:        | -                     |        |           |
| dev. Potential:  | 54.142 m <sup>2</sup> |        |           |
| building permit: | -                     |        |           |
| electricity:     | -                     | price: | € 495,000 |

#### PORTA MALLORQUINA® Your home. Our passion.

Plot

Plot

All information is correct to the best of our knowledge. Errors and prior sale excepted. This prospectus is purely for information purposes. Only the notarized deed of sale is legally binding.