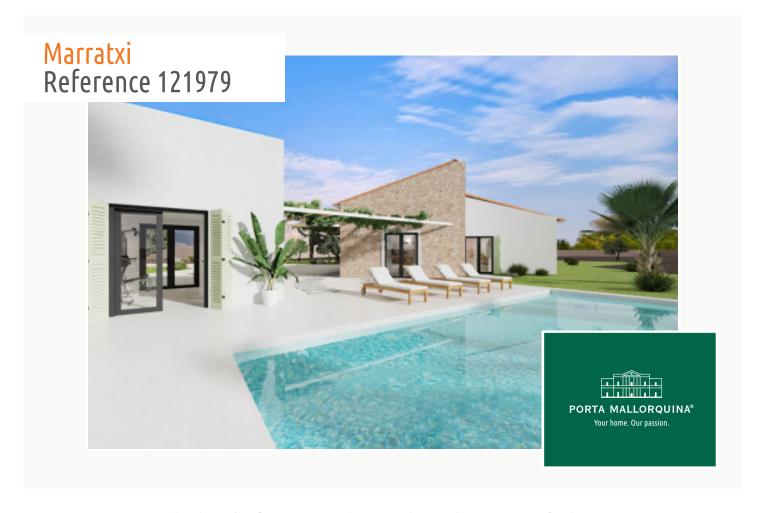

The architect plans to harmoniously combine an elegant design with traditional natural-stone elements, offering the highest level of living comfort.

With a generous and very spacious living area of 291 sqm the house will include 4 spacious bedrooms, offering ample space for family and guests, with 3 stylish bathrooms and 2 additional WCs, ensuring maximum comfort and functionality.

The exterior area will impress with a generous terrace surrounded by the garden, which will be laid out and landscaped with Mediterranean plants. The pool landscape will have, apart from the large pool, a gym or changing room, a shower, and a separate WC.

With modern, energy-efficient installations and high-quality electrical appliances an environment-friendly way-of-life is assured. A deep, private well ensures the water supply, while a photovoltaic system combined with mains electricity will provide sustainable energy. Underfloor heating will assure pleasant temperatures on cooler days significantly increasing the living comfort.