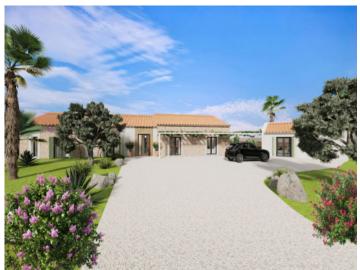

#### **Details:**

This wonderful finca, 'Son Mulet', is presently under construction in a picturesque, tranquil setting with absolute privacy and surrounded by nature, although being optimally connected to the excellent local infrastructure.

The building licence is expected to be issued in the course of 2025, and the property can be purchased complete with house,key-in-hand, or alternatively it would be possible to purchase only the building plot together with the submitted building project at a price of €850,000.

The architect plans to harmoniously combine an elegant design with traditional natural-stone elements, offering the highest level of living comfort.

With a generous and very spacious living area of 291 sqm the house will include 4 spacious bedrooms, offering ample space for family and guests, with 3 stylish bathrooms and 2 additional WCs, ensuring maximum comfort and functionality.