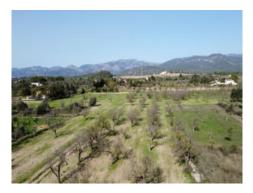

# Fantastic newly built finca with pool and views of the Tramuntana mountains near Marratxinet

plot area: 22.000 m<sup>2</sup> water: -

sea view:

dev. Potential: 329 m<sup>2</sup>

building permit: -

electricity: - **price: € 3,200,000.-**

#### **Location & surrounding area:**

Puntiro is a villa area which geographically belongs to the village of Portol. This wonderful little place is situated on a hill between the villages of Sa Cabaneta, Santa Maria del Cami and Marratxinet. All its plots of land have have an area of between 7.000 and 9.000 sqm and, due to its elevated location its properties enjoy fantastic sweeping views. Puntiro is also to be recommended to golfers as the golf course of the same name is only about 1 km distant. The island capital Palma and the airport are only 12 minutes drive away.