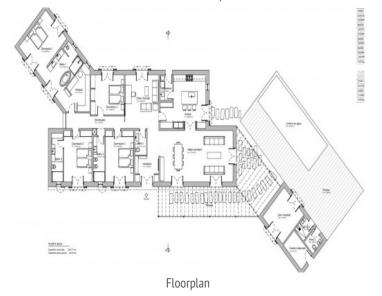

The architect plans to harmoniously combine an elegant design with traditional natural-stone elements, offering the highest level of living comfort.

With a generous and very spacious living area of 291 sqm the house will include 4 spacious bedrooms, offering ample space for family and guests, with 3 stylish bathrooms and 2 additional WCs, ensuring maximum comfort and functionality.

The exterior area will impress with a generous terrace surrounded by the garden, which will be laid out and landscaped with Mediterranean plants. The pool landscape will have, apart from the large pool, a gym or changing room, a shower, and a separate WC.