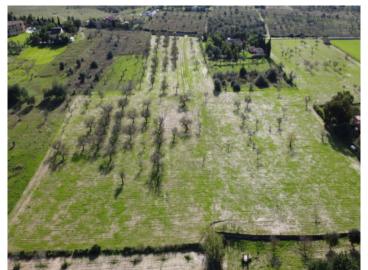

# Fantastic newly built finca with pool and views of the Tramuntana mountains near Marratxinet

plot area: 22.000 m<sup>2</sup> water: -

sea view:

dev. Potential: 329 m<sup>2</sup>

building permit: -

electricity: - **price: € 3,200,000.-**

#### **Location & surrounding area:**

Puntiro is a villa area which geographically belongs to the village of Portol. This wonderful little place is situated on a hill between the villages of Sa Cabaneta, Santa Maria del Cami and Marratxinet. All its plots of land have have an area of between 7.000 and 9.000 sqm and, due to its elevated location its properties enjoy fantastic sweeping views. Puntiro is also to be recommended to golfers as the golf course of the same name is only about 1 km distant. The island capital Palma and the airport are only 12 minutes drive away.

Plot of 22.000sqm

Turnkey construction project