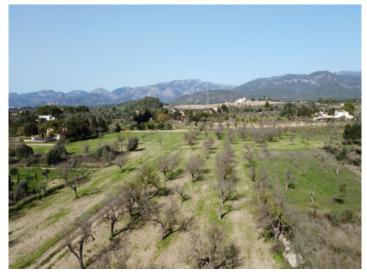

# Fantastic newly built finca with pool and views of the Tramuntana mountains near Marratxinet

plot area: 22.000 m<sup>2</sup> water: -

sea view:

dev. Potential: 329 m<sup>2</sup>

building permit: -

electricity: - **price: € 3,200,000.-**

#### **Location & surrounding area:**

Puntiro is a villa area which geographically belongs to the village of Portol. This wonderful little place is situated on a hill between the villages of Sa Cabaneta, Santa Maria del Cami and Marratxinet. All its plots of land have have an area of between 7.000 and 9.000 sqm and, due to its elevated location its properties enjoy fantastic sweeping views. Puntiro is also to be recommended to golfers as the golf course of the same name is only about 1 km distant. The island capital Palma and the airport are only 12 minutes drive away.

Plot of 22.000sqm

Turnkey construction project