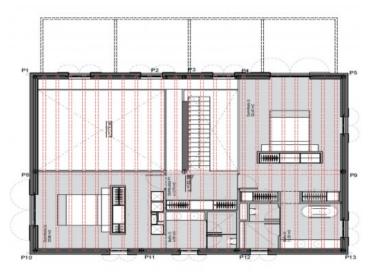

Main features of the project include:

- Bedrooms: 3 spacious bedrooms, each with its own en-suite bathroom and designed to maximise comfort and privacy.
- Interiors: Large, bright spaces providing breathtaking views of the majestic surrounding mountains and creating a tranquil and natural environment.
- Exteriors: A spacious terrace, a pleasant porch and an infinity pool, perfect for enjoying the Mediterranean sun and time outdoors.
- Underground garage
- Storage room

## Puigpunyent Reference 121596

Pool

Groundfloor

First floor

Floorplan

All information is correct to the best of our knowledge. Errors and prior sale excepted. This prospectus is purely for information purposes. Only the notarized deed of sale is legally binding.