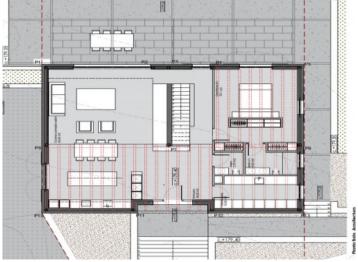

Main features of the project include:

- Bedrooms: 3 spacious bedrooms, each with its own en-suite bathroom and designed to maximise comfort and privacy.
- Interiors: Large, bright spaces providing breathtaking views of the majestic surrounding mountains and creating a tranquil and natural environment.
- Exteriors: A spacious terrace, a pleasant porch and an infinity pool, perfect for enjoying the Mediterranean sun and time outdoors.
- Underground garage
- Storage room

## Puigpunyent Reference 121596

Pool

Groundfloor

First floor

Floorplan

All information is correct to the best of our knowledge. Errors and prior sale excepted. This prospectus is purely for information purposes. Only the notarized deed of sale is legally binding.