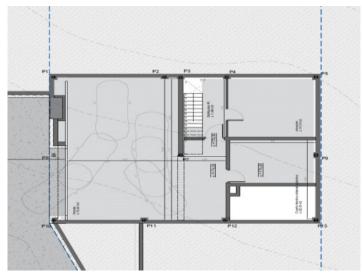

Main features of the project include:

- Bedrooms: 3 spacious bedrooms, each with its own en-suite bathroom and designed to maximise comfort and privacy.
- Interiors: Large, bright spaces providing breathtaking views of the majestic surrounding mountains and creating a tranquil and natural environment.
- Exteriors: A spacious terrace, a pleasant porch and an infinity pool, perfect for enjoying the Mediterranean sun and time outdoors.
- Underground garage
- Storage room

## Puigpunyent Reference 121596

Pool

Groundfloor

First floor

Floorplan

All information is correct to the best of our knowledge. Errors and prior sale excepted. This prospectus is purely for information purposes. Only the notarized deed of sale is legally binding.