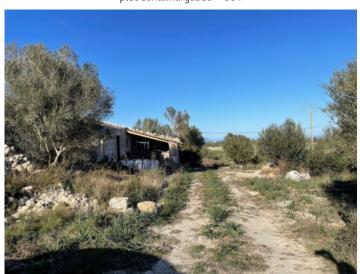

On this idyllic property, a building project is being realized, adhering to traditional construction regulations and covering a total area of 400 square meters. The planned main house will offer 340 square meters of living space including three double bedrooms – one with an en-suite bathroom –, another shower room, a guest toilet, a utility room, and a spacious living, dining, and kitchen area with direct access to terraces to enjoy the panoramic view.

The building permit was granted in 2024, with the possibility of completing your dream home within the next two years. Additionally, there is a historical agricultural building from 1956, which can be expanded for storage or hobby activities.