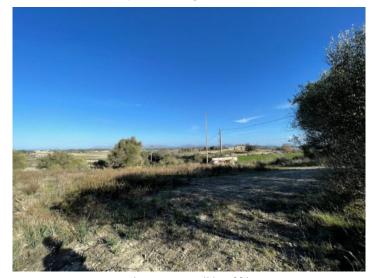

# Fantastic plot with panoramic views and building project in Santa Margalida

plot area: 18.200 m<sup>2</sup> water: -

sea view:

dev. Potential: 340 m<sup>2</sup>

building permit: -

electricity: - price: € 380,000.-

#### **Details:**

For sale is an exclusive property located on a hill with breathtaking panoramic views. From the majestic Tramuntana Mountains across the picturesque Bay of Prollença to the Llevant mountain range - this view is unparalleled.