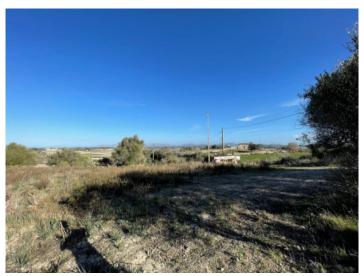

On this idyllic property, a building project is being realized, adhering to traditional construction regulations and covering a total area of 400 square meters. The planned main house will offer 340 square meters of living space including three double bedrooms – one with an en-suite bathroom –, another shower room, a guest toilet, a utility room, and a spacious living, dining, and kitchen area with direct access to terraces to enjoy the panoramic view.

A special highlight is the planned swimming pool, completing this luxurious property. Options for connecting to the public electricity grid and the possibility to drill a well ensure an independent supply.