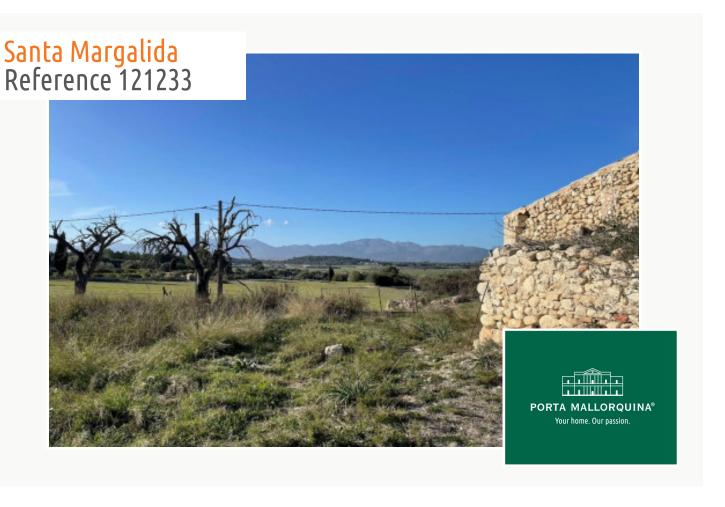

# Fantastic plot with panoramic views and building project in Santa Margalida

plot area: 18.200 m<sup>2</sup> water: -

sea view:

dev. Potential: 340 m<sup>2</sup>

building permit: -

electricity: - price: € 380,000.-

#### **Details:**

For sale is an exclusive property located on a hill with breathtaking panoramic views. From the majestic Tramuntana Mountains across the picturesque Bay of Prollença to the Llevant mountain range - this view is unparalleled.

On this idyllic property, a building project is being realized, adhering to traditional construction regulations and covering a total area of 400 square meters. The planned main house will offer 340 square meters of living space including three double bedrooms – one with an en-suite bathroom –, another shower room, a guest toilet, a utility room, and a spacious living, dining, and kitchen area with direct access to terraces to enjoy the panoramic view.