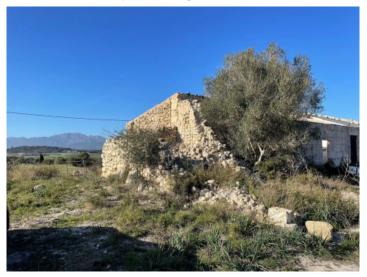

The building permit was granted in 2024, with the possibility of completing your dream home within the next two years. Additionally, there is a historical agricultural building from 1956, which can be expanded for storage or hobby activities.