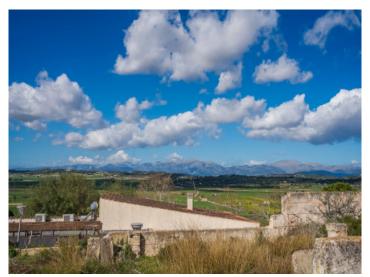

# Investment opportunity: Building plot near the Tramuntana mountains in Santa Margalida

plot area: 600 m<sup>2</sup> water: -

sea view:

dev. Potential: 970 m<sup>2</sup>

building permit: -

electricity: - price: € 280,000.-

#### **Details:**

For sale is a building plot in Santa Margalida, located on the outskirts of town, with views of the countryside and partial views of the Tramuntana mountains.

The plot allows for the construction of a building with a basement, ground floor, and two upper floors. The maximum building area is 243.39 sqm per floor, adhering to a maximum plot occupancy of 60%.

View from the south

Nord view

Nord view