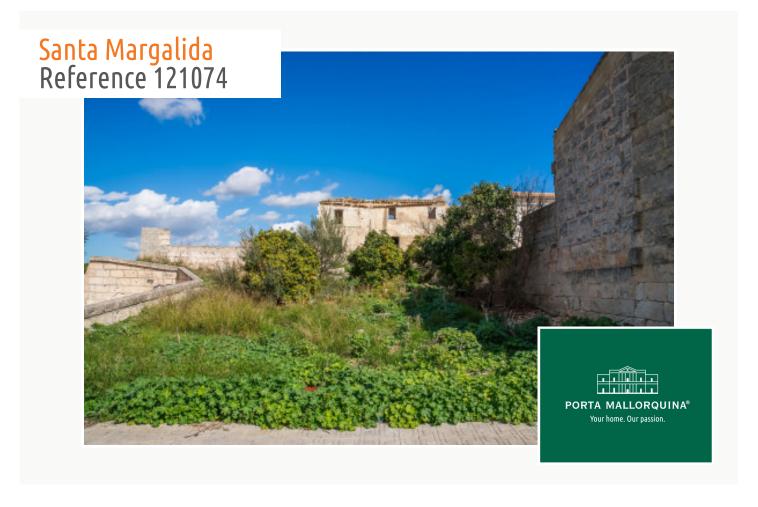

# Investment opportunity: Building plot near the Tramuntana mountains in Santa Margalida

plot area: 600 m<sup>2</sup> water: -

sea view:

dev. Potential: 970 m<sup>2</sup>

building permit: -

electricity: - price: € 280,000.-

#### **Details:**

For sale is a building plot in Santa Margalida, located on the outskirts of town, with views of the countryside and partial views of the Tramuntana mountains.

The plot allows for the construction of a building with a basement, ground floor, and two upper floors. The maximum building area is 243.39 sqm per floor, adhering to a maximum plot occupancy of 60%.

Existing building

Existing building

View over the plot

View from the south

Plot

All information is correct to the best of our knowledge. Errors and prior sale excepted. This prospectus is purely for information purposes. Only the notarized deed of sale is legally binding.