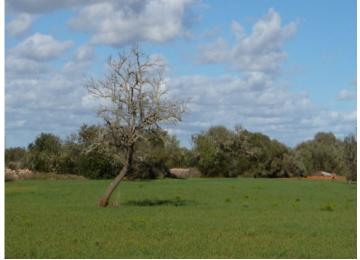

Access is via a paved road, and the plot already has a small area with almond trees and unobstructable views. In the extensive surrounding countryside new fincas are planned. According to the plans the power supply will be by means of solar energy, with a cistern assuring a dependable water supply which will thereafter be supplied by water from external sources.