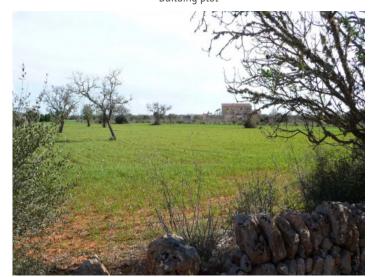

# Wonderful building plot near Campos with construction project

plot area: 21.143 m<sup>2</sup> water: -

sea view:

dev. Potential:

building permit: -

electricity: - price: € 395,000.-

#### **Details:**

This flat plot of land is situated in an excellent location between Campos and the natural beach of Es Trenc.

A basis project already exists, and the final project is expected within a few months when the construction can be started.

Access is via a paved road, and the plot already has a small area with almond trees and unobstructable views. In the extensive surrounding countryside new fincas are planned. According to the plans the power supply will be by means of solar energy, with a cistern assuring a dependable water supply which will thereafter be supplied by water from external sources.