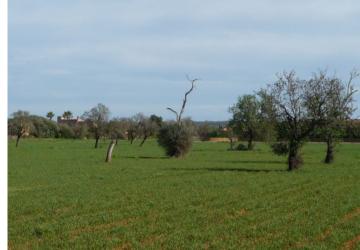

Access is via a paved road, and the plot already has a small area with almond trees and unobstructable views. In the extensive surrounding countryside new fincas are planned. According to the plans the power supply will be by means of solar energy, with a cistern assuring a dependable water supply which will thereafter be supplied by water from external sources.