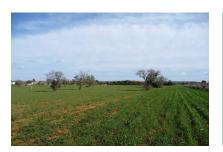

Access is via a paved road, and the plot already has a small area with almond trees and unobstructable views. In the extensive surrounding countryside new fincas are planned. According to the plans the power supply will be by means of solar energy, with a cistern assuring a dependable water supply which will thereafter be supplied by water from external sources.