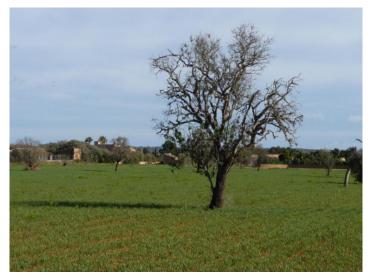

Access is via a paved road, and the plot already has a small area with almond trees and unobstructable views. In the extensive surrounding countryside new fincas are planned. According to the plans the power supply will be by means of solar energy, with a cistern assuring a dependable water supply which will thereafter be supplied by water from external sources.