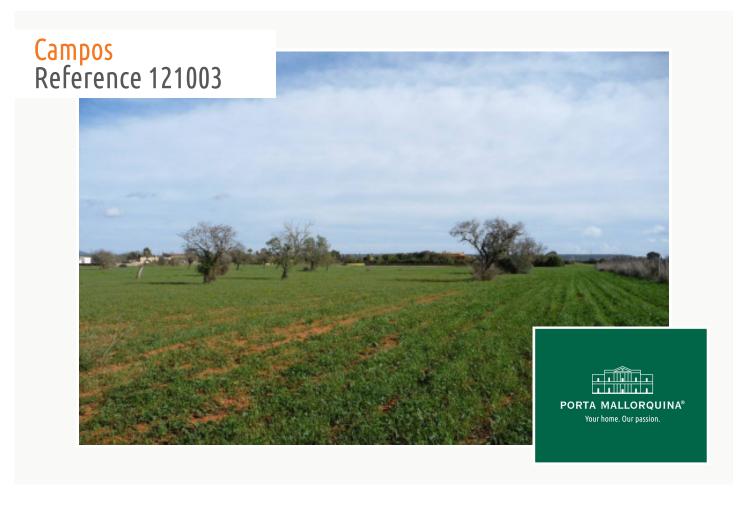

#### **Details:**

This flat plot of land is situated in an excellent location between Campos and the natural beach of Es Trenc.

A basis project already exists, and the final project is expected within a few months when the construction can be started.

Access is via a paved road, and the plot already has a small area with almond trees and unobstructable views. In the extensive surrounding countryside new fincas are planned. According to the plans the power supply will be by means of solar energy, with a cistern assuring a dependable water supply which will thereafter be supplied by water from external sources.

This popular finca area is within 5 minutes drive of the village of Campos as well as the natural beach of Es Trenc.