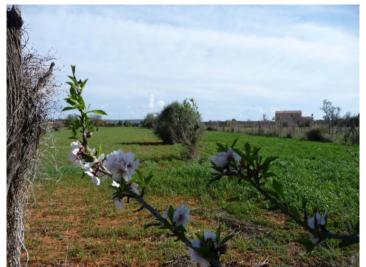

Access is via a paved road, and the plot already has a small area with almond trees and unobstructable views. In the extensive surrounding countryside new fincas are planned. According to the plans the power supply will be by means of solar energy, with a cistern assuring a dependable water supply which will thereafter be supplied by water from external sources.