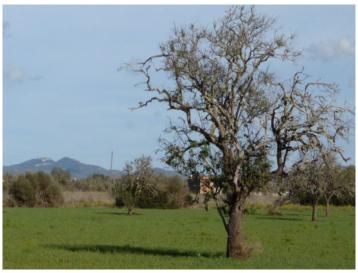

Access is via a paved road, and the plot already has a small area with almond trees and unobstructable views. In the extensive surrounding countryside new fincas are planned. According to the plans the power supply will be by means of solar energy, with a cistern assuring a dependable water supply which will thereafter be supplied by water from external sources.