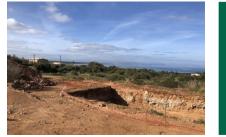

Unique building plot on the outskirts of Colonia de Sant Pere at the foot of the Puig de Ferrutx with views of the bay of Alcudia and the mountains

| plot area:       | 15.785 m <sup>2</sup> | water: | -          |
|------------------|-----------------------|--------|------------|
| sea view:        | -                     |        |            |
| dev. Potential:  | 316 m <sup>2</sup>    |        |            |
| building permit: | -                     |        |            |
| electricity:     | -                     | price: | on request |
|                  |                       |        |            |

#### **Details:**

Here you have a unique opportunity to acquire one of the few remaining building plots between the mountains of the Sierra Levant with the unmistakable cliffs of Mont Ferrutx and Colònia de Sant Pere.

On the almost 16,000 sqm of building land, the building plan we have available provides for a property of 396 sqm distributed over 2 floors plus basement. There is also a pool of 75 sqm. The building extends to the northeast along the bay of Alcudia and to the southwest along the mountain range with Mont Ferrutx.

Amazing views

Nice plot

views to the Mont Ferrutx

The plot

Views over Colonia St. pere up to the sea

All information is correct to the best of our knowledge. Errors and prior sale excepted. This prospectus is purely for information purposes. Only the notarized deed of sale is legally binding.