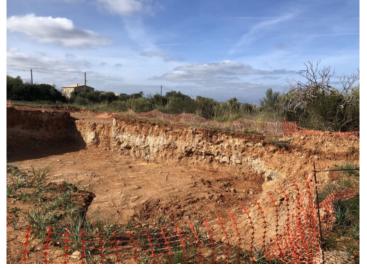

Unique building plot on the outskirts of Colonia de Sant Pere at the foot of the Puig de Ferrutx with views of the bay of Alcudia and the mountains

| plot area:       | 15.785 m <sup>2</sup> | water: | -          |
|------------------|-----------------------|--------|------------|
| sea view:        | -                     |        |            |
| dev. Potential:  | 316 m <sup>2</sup>    |        |            |
| building permit: | -                     |        |            |
| electricity:     | -                     | price: | on request |
|                  |                       |        |            |

#### **Details:**

Here you have a unique opportunity to acquire one of the few remaining building plots between the mountains of the Sierra Levant with the unmistakable cliffs of Mont Ferrutx and Colònia de Sant Pere.

On the almost 16,000 sqm of building land, the building plan we have available provides for a property of 396 sqm distributed over 2 floors plus basement. There is also a pool of 75 sqm. The building extends to the northeast along the bay of Alcudia and to the southwest along the mountain range with Mont Ferrutx.

Amazing views

Nice plot

views to the Mont Ferrutx

The plot

Views over Colonia St. pere up to the sea

All information is correct to the best of our knowledge. Errors and prior sale excepted. This prospectus is purely for information purposes. Only the notarized deed of sale is legally binding.