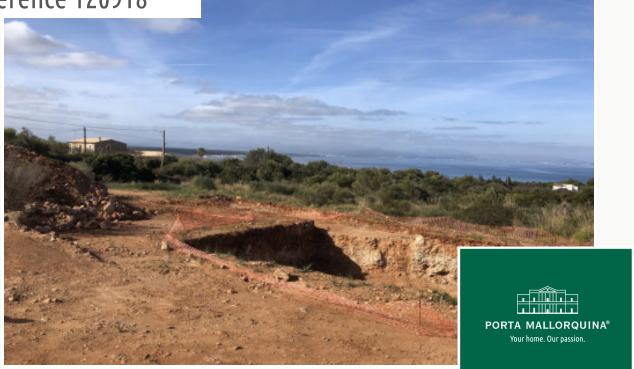

Unique building plot on the outskirts of Colonia de Sant Pere at the foot of the Puig de Ferrutx with views of the bay of Alcudia and the mountains

| plot area:       | 15.785 m <sup>2</sup> | water: | -          |
|------------------|-----------------------|--------|------------|
| sea view:        | -                     |        |            |
| dev. Potential:  | 316 m <sup>2</sup>    |        |            |
| building permit: | -                     |        |            |
| electricity:     | -                     | price: | on request |
|                  |                       |        |            |

#### **Details:**

Here you have a unique opportunity to acquire one of the few remaining building plots between the mountains of the Sierra Levant with the unmistakable cliffs of Mont Ferrutx and Colònia de Sant Pere.

On the almost 16,000 sqm of building land, the building plan we have available provides for a property of 396 sqm distributed over 2 floors plus basement. There is also a pool of 75 sqm. The building extends to the northeast along the bay of Alcudia and to the southwest along the mountain range with Mont Ferrutx.

Amazing views

Nice plot

views to the Mont Ferrutx

The plot

Views over Colonia St. pere up to the sea

All information is correct to the best of our knowledge. Errors and prior sale excepted. This prospectus is purely for information purposes. Only the notarized deed of sale is legally binding.