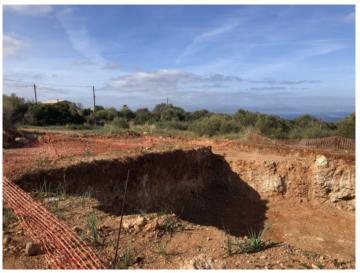

Unique building plot on the outskirts of Colonia de Sant Pere at the foot of the Puig de Ferrutx with views of the bay of Alcudia and the mountains

| plot area:       | 15.785 m <sup>2</sup> | water: | -          |
|------------------|-----------------------|--------|------------|
| sea view:        | -                     |        |            |
| dev. Potential:  | 316 m <sup>2</sup>    |        |            |
| building permit: | -                     |        |            |
| electricity:     | -                     | price: | on request |
|                  |                       |        |            |

#### **Details:**

Here you have a unique opportunity to acquire one of the few remaining building plots between the mountains of the Sierra Levant with the unmistakable cliffs of Mont Ferrutx and Colònia de Sant Pere.

On the almost 16,000 sqm of building land, the building plan we have available provides for a property of 396 sqm distributed over 2 floors plus basement. There is also a pool of 75 sqm. The building extends to the northeast along the bay of Alcudia and to the southwest along the mountain range with Mont Ferrutx.

Amazing views

Nice plot

views to the Mont Ferrutx

The plot

Views over Colonia St. pere up to the sea

All information is correct to the best of our knowledge. Errors and prior sale excepted. This prospectus is purely for information purposes. Only the notarized deed of sale is legally binding.