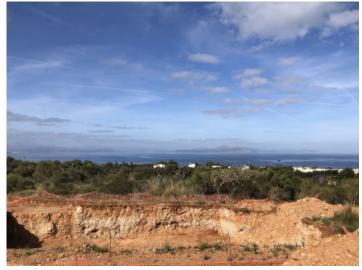

Unique building plot on the outskirts of Colonia de Sant Pere at the foot of the Puig de Ferrutx with views of the bay of Alcudia and the mountains

| plot area:       | 15.785 m <sup>2</sup> | water: | -          |
|------------------|-----------------------|--------|------------|
| sea view:        | -                     |        |            |
| dev. Potential:  | 316 m <sup>2</sup>    |        |            |
| building permit: | -                     |        |            |
| electricity:     | -                     | price: | on request |
|                  |                       |        |            |

#### **Details:**

Here you have a unique opportunity to acquire one of the few remaining building plots between the mountains of the Sierra Levant with the unmistakable cliffs of Mont Ferrutx and Colònia de Sant Pere.

On the almost 16,000 sqm of building land, the building plan we have available provides for a property of 396 sqm distributed over 2 floors plus basement. There is also a pool of 75 sqm. The building extends to the northeast along the bay of Alcudia and to the southwest along the mountain range with Mont Ferrutx.

Amazing views

Nice plot

views to the Mont Ferrutx

The plot

Views over Colonia St. pere up to the sea

All information is correct to the best of our knowledge. Errors and prior sale excepted. This prospectus is purely for information purposes. Only the notarized deed of sale is legally binding.