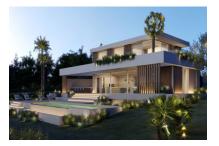

# Building plot with approved construction licence in Son Gual

plot area: 2.011 m<sup>2</sup> water: -

sea view:

dev. Potential: 320 m<sup>2</sup>

building permit: -

electricity: - **price: € 475,000.-**

#### **Details:**

This building plot is situated very close to Palma in the urbanisation of Son Gual.

It has an area of 2.011 sqm and an approved licence has been granted for the construction of a project with modern, contemporary architecture.

The project has a constructable area of 320 sqm + 150 sqm of cellar area and foresees 4 bedrooms, 3 bathrooms and a guest WC. Further expansion is possible, and there are also 2 parking spaces.

Terraces, balconies and a large pool are also planned.

Construction can be started immediately as all necessary, time-consuming authorisation processes have been completed.