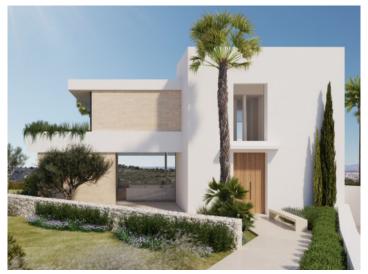

rounding area:

Not far from the city of Palma is the high plateau (138 metres altitude) of Xorrigo y Son Gual, famous for its rocky gorges and rare plants.

The manor of Son Gual dates from the Moorish occupation and is situated in the middle of the golf course, which has existed for 2 years. Originally, vines, olive trees, carob beans and cereal were grown on the estate.

The area has not yet been completely developed but is only a few minutes drive from Palma on the new highway.







Pool area



Living and dining area



Dining area and kitchen



Bedroom



Dressing room



Fitness room

All information is correct to the best of our knowledge. Errors and prior sale excepted. This prospectus is purely for information purposes. Only the notarized deed of sale is legally binding.









Exterior view Exterior view