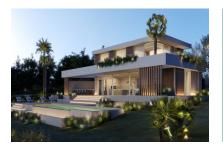

surrounding area:

Not far from the city of Palma is the high plateau (138 metres altitude) of Xorrigo y Son Gual, famous for its rocky gorges and rare plants.

The manor of Son Gual dates from the Moorish occupation and is situated in the middle of the golf course, which has existed for 2 years. Originally, vines, olive trees, carob beans and cereal were grown on the estate.

The area has not yet been completely developed but is only a few minutes drive from Palma on the new highway.







Pool area



Living and dining area



Dining area and kitchen



Bedroom



Dressing room



Fitness room

All information is correct to the best of our knowledge. Errors and prior sale excepted. This prospectus is purely for information purposes. Only the notarized deed of sale is legally binding.









Exterior view Exterior view