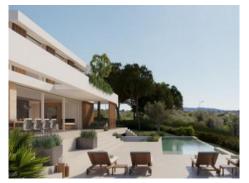

The project has a constructable area of 320 sqm + 150 sqm of cellar area and foresees 4 bedrooms, 3 bathrooms and a guest WC. Further expansion is possible, and there are also 2 parking spaces.

Terraces, balconies and a large pool are also planned.

The area has not yet been completely developed but is only a few minutes drive from Palma on the new highway.

Pool area

Living and dining area

Dining area and kitchen

Bedroom

Dressing room

Fitness room

All information is correct to the best of our knowledge. Errors and prior sale excepted. This prospectus is purely for information purposes. Only the notarized deed of sale is legally binding.