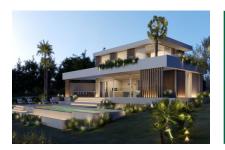

# Building plot with approved construction licence in Son Gual

plot area: 2.011 m<sup>2</sup> water: -

sea view:

dev. Potential: 320 m<sup>2</sup>

building permit: -

electricity: - **price: € 475,000.-**

#### **Details:**

This building plot is situated very close to Palma in the urbanisation of Son Gual.

It has an area of 2.011 sqm and an approved licence has been granted for the construction of a project with modern, contemporary architecture.

The project has a constructable area of 320 sqm + 150 sqm of cellar area and foresees 4 bedrooms, 3 bathrooms and a guest WC. Further expansion is possible, and there are also 2 parking spaces.

Terraces, balconies and a large pool are also planned.

Construction can be started immediately as all necessary, time-consuming authorisation processes have been completed.