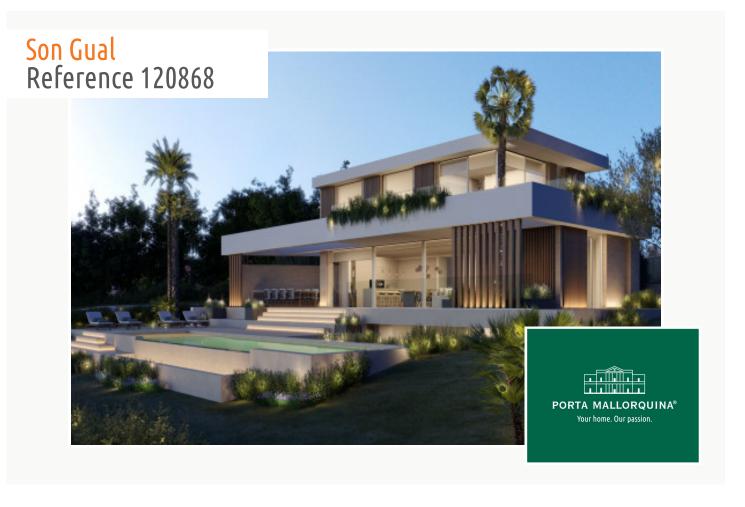

# Building plot with approved construction licence in Son Gual

plot area: 2.011 m<sup>2</sup> water: -

sea view:

dev. Potential: 320 m<sup>2</sup>

building permit: -

electricity: - **price: € 475,000.-**

#### **Details:**

This building plot is situated very close to Palma in the urbanisation of Son Gual.

It has an area of 2.011 sqm and an approved licence has been granted for the construction of a project with modern, contemporary architecture.

The project has a constructable area of 320 sqm + 150 sqm of cellar area and foresees 4 bedrooms, 3 bathrooms and a guest WC. Further expansion is possible, and there are also 2 parking spaces.

Terraces, balconies and a large pool are also planned.

Exterior view Exterior view