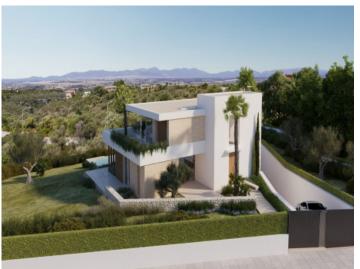

unding area:

Not far from the city of Palma is the high plateau (138 metres altitude) of Xorrigo y Son Gual, famous for its rocky gorges and rare plants.

The manor of Son Gual dates from the Moorish occupation and is situated in the middle of the golf course, which has existed for 2 years. Originally, vines, olive trees, carob beans and cereal were grown on the estate.

The area has not yet been completely developed but is only a few minutes drive from Palma on the new highway.







Pool area



Living and dining area



Dining area and kitchen



Bedroom



Dressing room



Fitness room

All information is correct to the best of our knowledge. Errors and prior sale excepted. This prospectus is purely for information purposes. Only the notarized deed of sale is legally binding.









Exterior view Exterior view