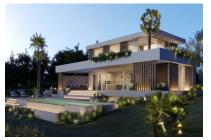

# Building plot with approved construction licence in Son Gual

plot area: 2.011 m<sup>2</sup> water: -

sea view:

dev. Potential: 320 m<sup>2</sup>

building permit: -

electricity: - **price: € 475,000.-**

#### **Details:**

This building plot is situated very close to Palma in the urbanisation of Son Gual.

It has an area of 2.011 sqm and an approved licence has been granted for the construction of a project with modern, contemporary architecture.

The project has a constructable area of 320 sqm + 150 sqm of cellar area and foresees 4 bedrooms, 3 bathrooms and a guest WC. Further expansion is possible, and there are also 2 parking spaces.

Terraces, balconies and a large pool are also planned.

Construction can be started immediately as all necessary, time-consuming authorisation processes have been completed.