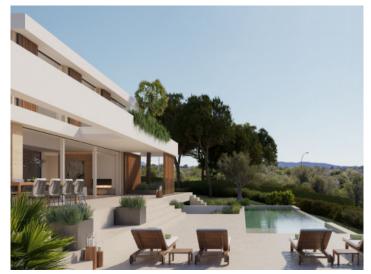

The project has a constructable area of 320 sqm + 150 sqm of cellar area and foresees 4 bedrooms, 3 bathrooms and a guest WC. Further expansion is possible, and there are also 2 parking spaces.

Terraces, balconies and a large pool are also planned.

The area has not yet been completely developed but is only a few minutes drive from Palma on the new highway.

Pool area

Living and dining area

Dining area and kitchen

Bedroom

Dressing room

Fitness room

All information is correct to the best of our knowledge. Errors and prior sale excepted. This prospectus is purely for information purposes. Only the notarized deed of sale is legally binding.