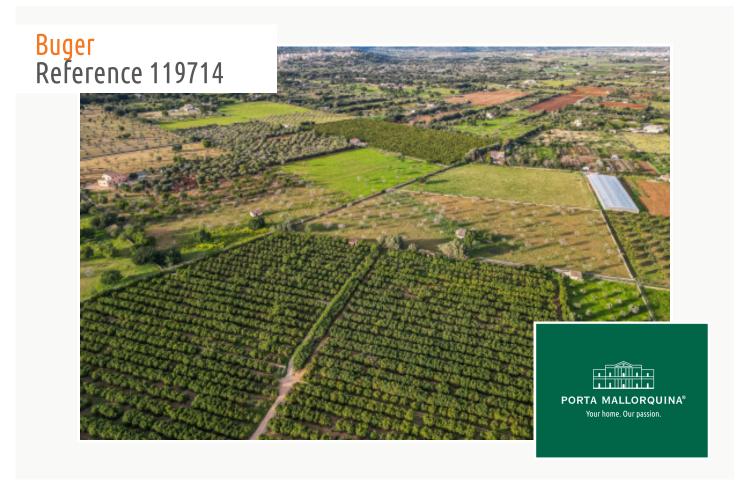

# Wonderful development project in Buger: 6 building plots in the Mallorcan countryside for detached country houses

plot area: 162.000 m<sup>2</sup> water: -

sea view:

dev. Potential: 1.500 m<sup>2</sup>

#### **Details:**

This exclusive offer is for 6 finca building plots suitable for the granting of building permits, in a prime and desirable location between Sa Pobla and Inca. This offer is perfect for investors who will have the possibility to construct a country-house with swimming pool on each plot. The plots already have water and electricity connections, thereby greatly simplifying the construction process.

Currently all plots are used for agricultural purposes with the produce offered for sale locally. Each plot of land offers breathtaking panoramic views of the Tramuntana mountains, creating particularly charming panoramic views.

Bird's eye view

Bird's eye view

Beautiful plot

View from above

Idyllic location

Alternative view of the plot

All information is correct to the best of our knowledge. Errors and prior sale excepted. This prospectus is purely for information purposes. Only the notarized deed of sale is legally binding.