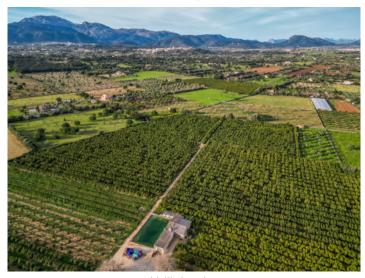

#### **Details:**

This exclusive offer is for 6 finca building plots suitable for the granting of building permits, in a prime and desirable location between Sa Pobla and Inca. This offer is perfect for investors who will have the possibility to construct a country-house with swimming pool on each plot. The plots already have water and electricity connections, thereby greatly simplifying the construction process.

Currently all plots are used for agricultural purposes with the produce offered for sale locally. Each plot of land offers breathtaking panoramic views of the Tramuntana mountains, creating particularly charming panoramic views.

Bird's eye view

Bird's eye view

Beautiful plot

View from above

Idyllic location

Alternative view of the plot

All information is correct to the best of our knowledge. Errors and prior sale excepted. This prospectus is purely for information purposes. Only the notarized deed of sale is legally binding.