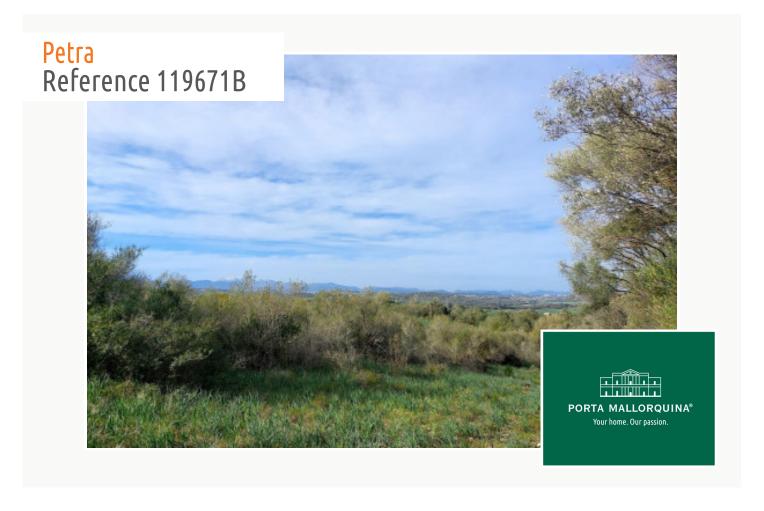

# Rustic finca plot with large tree population and panoramic views near Petra

plot area: 28.400 m<sup>2</sup> water: -

sea view:

dev. Potential: -

building permit: -

electricity: - price: € 280,000.-

#### **Details:**

In a peaceful, rural, and centrally located island setting with breathtaking views up to the Tramuntana Mountains, this wonderful plot of land spanning approximately 28,400 sqm is available for sale. It meets the currently required minimum size for building a single-family house.

The rustic and highly idyllic plot of land is gently sloping and adorned with beautiful old trees.

Realize your dream of owning a rural Mallorca finca here!