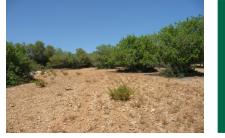

### **Details:**

This property with a beautiful tree population, is located between Felanitx and Manacor.

Due to the elevated position, it offers a beautiful panoramic view up to the monastery of San Salvador. There is an approved building project. For the water supply there is an own well, electricity should be generated by solar. Felanitx can be reached in about 5 minutes by car and the quiet location of this property is also particularly noteworthy.

In total there are 4 plots for sale, each with a project and a well. Thus, the area is also suitable for investors.

All information is correct to the best of our knowledge. Errors and prior sale excepted. This prospectus is purely for information purposes. Only the notarized deed of sale is legally binding.