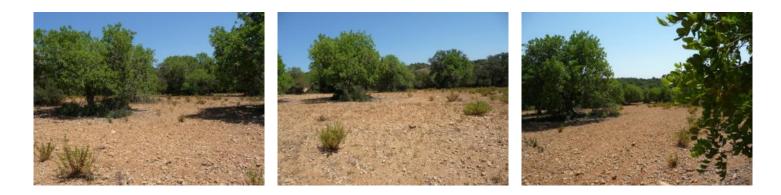

### **Details:**

This property with a beautiful tree population, is located between Felanitx and Manacor.

Due to the elevated position, it offers a beautiful panoramic view up to the monastery of San Salvador. There is an approved building project. For the water supply there is an own well, electricity should be generated by solar. Felanitx can be reached in about 5 minutes by car and the quiet location of this property is also particularly noteworthy.

In total there are 4 plots for sale, each with a project and a well. Thus, the area is also suitable for investors.

All information is correct to the best of our knowledge. Errors and prior sale excepted. This prospectus is purely for information purposes. Only the notarized deed of sale is legally binding.