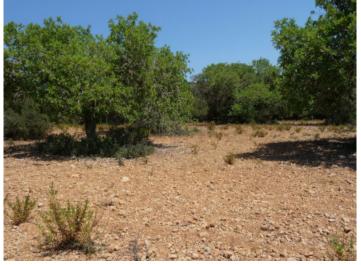

### **Details:**

This property with a beautiful tree population, is located between Felanitx and Manacor.

Due to the elevated position, it offers a beautiful panoramic view up to the monastery of San Salvador. There is an approved building project. For the water supply there is an own well, electricity should be generated by solar. Felanitx can be reached in about 5 minutes by car and the quiet location of this property is also particularly noteworthy.

In total there are 4 plots for sale, each with a project and a well. Thus, the area is also suitable for investors.

All information is correct to the best of our knowledge. Errors and prior sale excepted. This prospectus is purely for information purposes. Only the notarized deed of sale is legally binding.