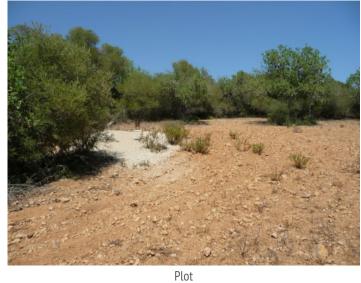

# Fantastic plot with distant view and approved basic project near Manacor

| plot area:       | 14.856 m <sup>2</sup> | water: | -         |
|------------------|-----------------------|--------|-----------|
| sea view:        | -                     |        |           |
| dev. Potential:  | -                     |        |           |
| building permit: | -                     |        |           |
| electricity:     | -                     | price: | € 325,000 |

### **Details:**

This property with a beautiful tree population, is located between Felanitx and Manacor.

Due to the elevated position, it offers a beautiful panoramic view up to the monastery of San Salvador. There is an approved building project. For the water supply there is an own well, electricity should be generated by solar. Felanitx can be reached in about 5 minutes by car and the quiet location of this property is also particularly noteworthy.

All information is correct to the best of our knowledge. Errors and prior sale excepted. This prospectus is purely for information purposes. Only the notarized deed of sale is legally binding.

Plot

Plot