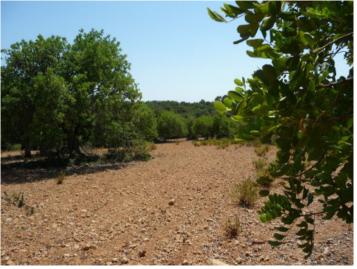

### **Details:**

This property with a beautiful tree population, is located between Felanitx and Manacor.

Due to the elevated position, it offers a beautiful panoramic view up to the monastery of San Salvador. There is an approved building project. For the water supply there is an own well, electricity should be generated by solar. Felanitx can be reached in about 5 minutes by car and the quiet location of this property is also particularly noteworthy.

In total there are 4 plots for sale, each with a project and a well. Thus, the area is also suitable for investors.

All information is correct to the best of our knowledge. Errors and prior sale excepted. This prospectus is purely for information purposes. Only the notarized deed of sale is legally binding.