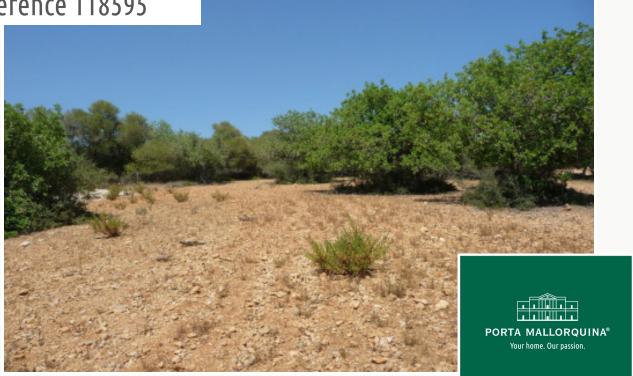

# Fantastic plot with distant view and approved basic project near Manacor

| plot area:       | 14.856 m <sup>2</sup> | water: | -         |
|------------------|-----------------------|--------|-----------|
| sea view:        | -                     |        |           |
| dev. Potential:  | -                     |        |           |
| building permit: | -                     |        |           |
| electricity:     | -                     | price: | € 325,000 |

### **Details:**

This property with a beautiful tree population, is located between Felanitx and Manacor.

Due to the elevated position, it offers a beautiful panoramic view up to the monastery of San Salvador. There is an approved building project. For the water supply there is an own well, electricity should be generated by solar. Felanitx can be reached in about 5 minutes by car and the quiet location of this property is also particularly noteworthy.