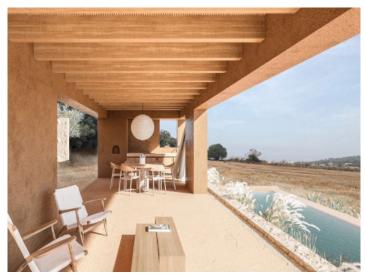

#### **Details:**

You can enjoy the sun here on a hill with Mediterranean plants and a sensational view over the countryside.

The entire property is on one level with large floor tiles and has panoramic windows with sliding doors leading to the terraces and the pool with fantastic views.

The large, open-plan living and dining area is the focal point of the house. Next to it is the kitchen island with high-quality appliances. Adjacent to this is the utility room to the garage. At the end of this wing is one of the elegant bedrooms with an en-suite bathroom and its own terrace, which also offers fantastic views and access to the pool.

In the left wing there are 2 further bedrooms with en-suite bathrooms. Here, too, there is a private terrace with views into the distance.

The garden offers various features: an ornamental garden, Mediterranean plants, a 34.6 sqm infinity pool and a covered terrace.