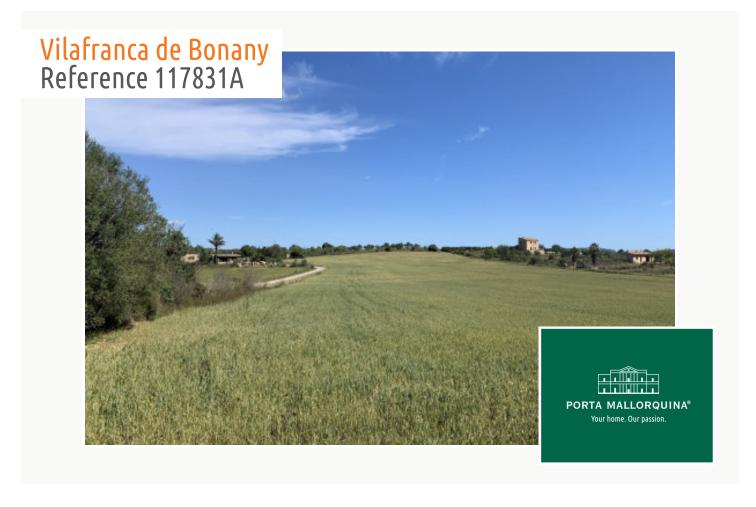

# Barrier-free construction project with completion, south-facing infinity pool in Villafranca de Bonany

plot area: 17.690 m<sup>2</sup> water: -

sea view:

dev. Potential: -

building permit: -

electricity: - **price: € 290,000.-**

#### Location & surrounding area:

Vilafranca is a little village in the centre of the island with a distance of 20 km to Manacor and famous by its brickworks.

Plot with building project in Villafranca de Bonany

Plot with project

Plot with project

Plot with project

Plot with project

All information is correct to the best of our knowledge. Errors and prior sale excepted. This prospectus is purely for information purposes. Only the notarized deed of sale is legally binding.