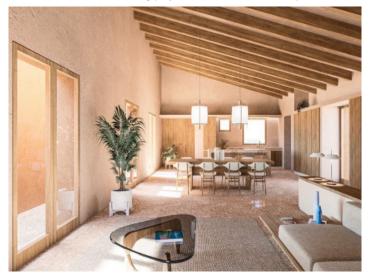

The large, open-plan living and dining area is the focal point of the house. Next to it is the kitchen island with high-quality appliances. Adjacent to this is the utility room to the garage. At the end of this wing is one of the elegant bedrooms with an en-suite bathroom and its own terrace, which also offers fantastic views and access to the pool.

Exterior view of the finca

Light flooded living area

Alternative view of the kitchen

Elegant bedroom with bathroom en suite

Exterior view of the finca

All information is correct to the best of our knowledge. Errors and prior sale excepted. This prospectus is purely for information purposes. Only the notarized deed of sale is legally binding.