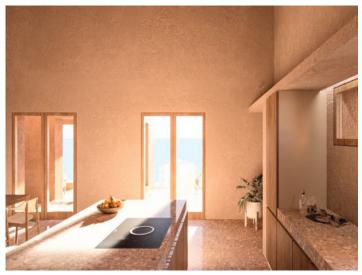

The large, open-plan living and dining area is the focal point of the house. Next to it is the kitchen island with high-quality appliances. Adjacent to this is the utility room to the garage. At the end of this wing is one of the elegant bedrooms with an en-suite bathroom and its own terrace, which also offers fantastic views and access to the pool.

Exterior view of the finca

Light flooded living area

Alternative view of the kitchen

Elegant bedroom with bathroom en suite

Exterior view of the finca

All information is correct to the best of our knowledge. Errors and prior sale excepted. This prospectus is purely for information purposes. Only the notarized deed of sale is legally binding.