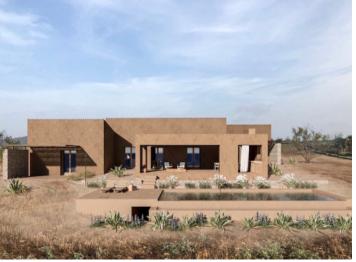

# Barrier-free construction project with completion, south-facing infinity pool in Villafranca de Bonany

plot area: 17.690 m<sup>2</sup> water: -

sea view:

dev. Potential: -

building permit: -

electricity: - **price: € 290,000.-**

#### **Details:**

You can enjoy the sun here on a hill with Mediterranean plants and a sensational view over the countryside.

The entire property is on one level with large floor tiles and has panoramic windows with sliding doors leading to the terraces and the pool with fantastic views.

The large, open-plan living and dining area is the focal point of the house. Next to it is the kitchen island with high-quality appliances. Adjacent to this is the utility room to the garage. At the end of this wing is one of the elegant bedrooms with an en-suite bathroom and its own terrace, which also offers fantastic views and access to the pool.

In the left wing there are 2 further bedrooms with en-suite bathrooms. Here, too, there is a private terrace with views into the distance.

The garden offers various features: an ornamental garden, Mediterranean plants, a 34.6 sqm infinity pool and a covered terrace.