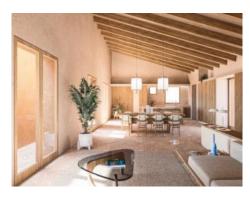

The large, open-plan living and dining area is the focal point of the house. Next to it is the kitchen island with high-quality appliances. Adjacent to this is the utility room to the garage. At the end of this wing is one of the elegant bedrooms with an en-suite bathroom and its own terrace, which also offers fantastic views and access to the pool.

Exterior view of the finca

Light flooded living area

Alternative view of the kitchen

Elegant bedroom with bathroom en suite

Exterior view of the finca

All information is correct to the best of our knowledge. Errors and prior sale excepted. This prospectus is purely for information purposes. Only the notarized deed of sale is legally binding.