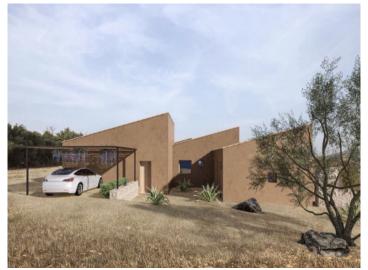

# Barrier-free construction project with completion, south-facing infinity pool in Villafranca de Bonany

plot area: 17.690 m<sup>2</sup> water: -

sea view:

dev. Potential: -

building permit: -

electricity: - **price: € 290,000.-**

#### **Details:**

You can enjoy the sun here on a hill with Mediterranean plants and a sensational view over the countryside.

The entire property is on one level with large floor tiles and has panoramic windows with sliding doors leading to the terraces and the pool with fantastic views.

The large, open-plan living and dining area is the focal point of the house. Next to it is the kitchen island with high-quality appliances. Adjacent to this is the utility room to the garage. At the end of this wing is one of the elegant bedrooms with an en-suite bathroom and its own terrace, which also offers fantastic views and access to the pool.

In the left wing there are 2 further bedrooms with en-suite bathrooms. Here, too, there is a private terrace with views into the distance.

The garden offers various features: an ornamental garden, Mediterranean plants, a 34.6 sqm infinity pool and a covered terrace.