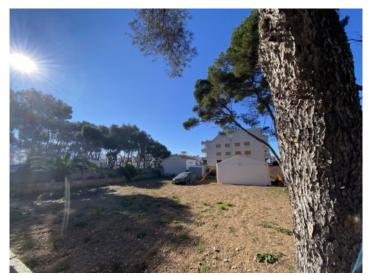

# Building plot for a detached house on the Playa de Palma only 2 minutes from the beach

plot area: 737 m<sup>2</sup> water: -

sea view:

dev. Potential: 360 m<sup>2</sup>

building permit: -

electricity: - price: € 599,000.-

It would be possible to construct a property with an area of 360 sqm spread over 2 levels, plus a pool and a cellar, and the land has already been surveyed and the ground assessment is complete.