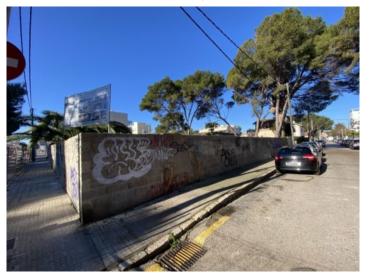

# Building plot for a detached house on the Playa de Palma only 2 minutes from the beach

plot area: 737 m<sup>2</sup> water: -

sea view:

dev. Potential: 360 m<sup>2</sup>

building permit: -

electricity: - price: € 599,000.-

#### **Details:**

This wonderful building plot is situated in the midst of beach life less than 200 metres from the Playa de Palma and its sandy beach.

It is located in a quiet side-street together with other detached houses on the popular Playa de Palma.

## Playa de Palma Reference 117514

View from the street

View from the street

Close to the beach