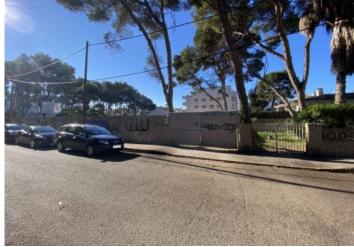

# Building plot for a detached house on the Playa de Palma only 2 minutes from the beach

plot area: 737 m<sup>2</sup> water: -

sea view:

dev. Potential: 360 m<sup>2</sup>

building permit: -

electricity: - price: € 599,000.-

#### **Details:**

This wonderful building plot is situated in the midst of beach life less than 200 metres from the Playa de Palma and its sandy beach.

It is located in a quiet side-street together with other detached houses on the popular Playa de Palma.

## Playa de Palma Reference 117514

View from the street

View from the street

Close to the beach