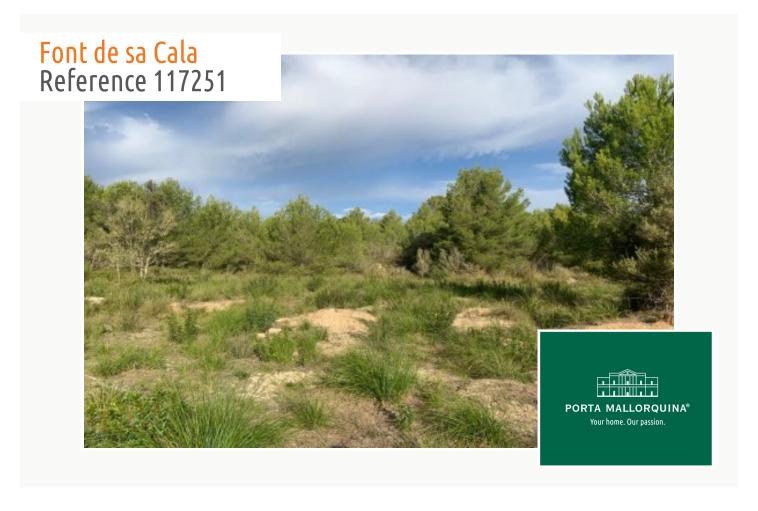

# Building plot, surrounded by nature, 5 minutes from the beach of Font de Sa Cala

plot area: 17.420 m<sup>2</sup> water: -

sea view:

dev. Potential: 463 m<sup>2</sup>

building permit: -

electricity: - **price: € 450,000.-**

#### **Details:**

This lovely building plot is surrounded by nature and is situated only a few steps from the sea, and could be constructed with a one-level detached house with pool.

Mains power and water already exist, together with a certificate from the municipal authorities with the valid usage regulations.

The plot offers beautiful mountain views.