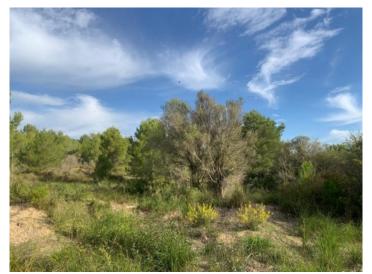

# Building plot, surrounded by nature, 5 minutes from the beach of Font de Sa Cala

plot area: 17.420 m<sup>2</sup> water: -

sea view:

dev. Potential: 463 m<sup>2</sup>

building permit: -

electricity: - **price: € 450,000.-**

#### **Details:**

This lovely building plot is surrounded by nature and is situated only a few steps from the sea, and could be constructed with a one-level detached house with pool.

Mains power and water already exist, together with a certificate from the municipal authorities with the valid usage regulations.

The plot offers beautiful mountain views.