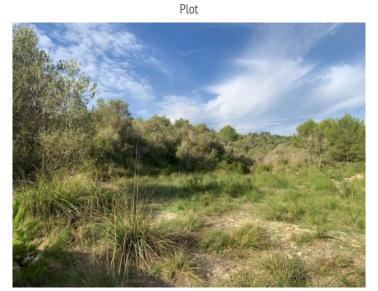

# Building plot, surrounded by nature, 5 minutes from the beach of Font de Sa Cala

plot area: 17.420 m<sup>2</sup> water: -

sea view:

dev. Potential: 463 m<sup>2</sup>

building permit: -

electricity: - **price: € 450,000.-**

#### **Details:**

This lovely building plot is surrounded by nature and is situated only a few steps from the sea, and could be constructed with a one-level detached house with pool.

Mains power and water already exist, together with a certificate from the municipal authorities with the valid usage regulations.

The plot offers beautiful mountain views.