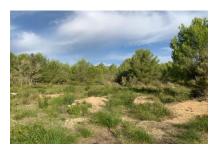

# Building plot, surrounded by nature, 5 minutes from the beach of Font de Sa Cala

plot area: 17.420 m<sup>2</sup> water: -

sea view:

dev. Potential: 463 m<sup>2</sup>

building permit: -

electricity: - **price: € 450,000.-**

#### **Details:**

This lovely building plot is surrounded by nature and is situated only a few steps from the sea, and could be constructed with a one-level detached house with pool.

Mains power and water already exist, together with a certificate from the municipal authorities with the valid usage regulations.

The plot offers beautiful mountain views.