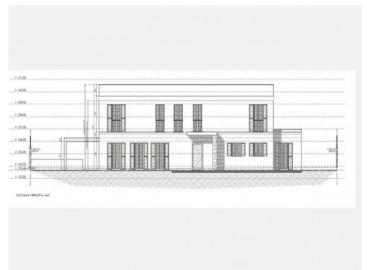

#### **Details:**

This wonderfully-situated building plot near Sa Torre has a current construction licence, so that building could begin immediately.

This Two Story House is projected, with a constructed area of 252,47 sqm which counts as living space under Spanish regulations.

The house will have 2 levels with a total of 3 bedrooms and 3 bathrooms, all en-suite and with walk-in wardrobes, one on the ground floor and the other 2 on the upper level.

In the main bedroom on the first floor there is also a bathtub. and both upper bedrooms access a 57 sqm terrace with panoramic views.

On the ground level is a covered terrace and the 10 x 4 metre pool, accessible from both the living/dining area and the bedroom.

Truly an excellent opportunity to realise the dream of a new house in Mallorca whilst avoiding long waiting times and bureaucracy.

Construction plan

Construction plan

Construction plan

Construction plan