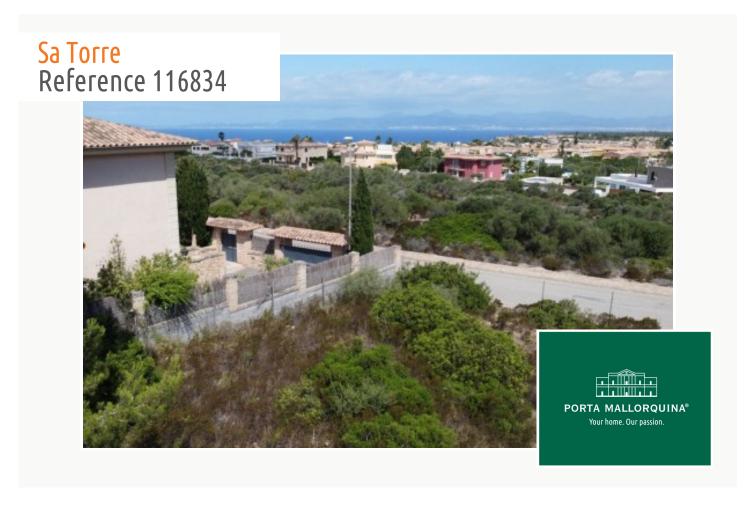

# Beautifully-located building plot with panoramic views and current construction licence in Sa Torre

plot area: 1.020 m<sup>2</sup> water: -

sea view:

dev. Potential: 252 m<sup>2</sup>

building permit: ✓

#### **Details:**

This wonderfully-situated building plot near Sa Torre has a current construction licence, so that building could begin immediately.

This Two Story House is projected, with a constructed area of 252,47 sqm which counts as living space under Spanish regulations.

With 1.020 sqm the plot has a reasonable size and offers beautiful views over the whole of the bay of Palma and the sea as far as the Tramuntana mountains. During the evening when it gets dark there are very special views of Palma and the bay bathed in a sea of lights.

#### Location & surrounding area:

Sa Torre is situated close to Bahía Azul at the eastern end of the bay of Palma. It is a quiet residential village which consists mainly of villas. You find it on a rocky coast, it has a good infrastructure and within 15 minutes you can reach the airport and the beautiful city of Palma.