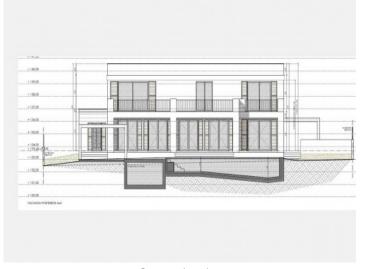

#### **Details:**

This wonderfully-situated building plot near Sa Torre has a current construction licence, so that building could begin immediately.

This Two Story House is projected, with a constructed area of 252,47 sqm which counts as living space under Spanish regulations.

The house will have 2 levels with a total of 3 bedrooms and 3 bathrooms, all en-suite and with walk-in wardrobes, one on the ground floor and the other 2 on the upper level.

In the main bedroom on the first floor there is also a bathtub. and both upper bedrooms access a 57 sqm terrace with panoramic views.

On the ground level is a covered terrace and the 10 x 4 metre pool, accessible from both the living/dining area and the bedroom.

Truly an excellent opportunity to realise the dream of a new house in Mallorca whilst avoiding long waiting times and bureaucracy.

Construction plan

Construction plan

Construction plan

Construction plan