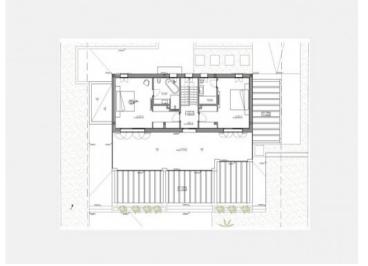

#### **Details:**

This wonderfully-situated building plot near Sa Torre has a current construction licence, so that building could begin immediately.

This Two Story House is projected, with a constructed area of 252,47 sqm which counts as living space under Spanish regulations.

The house will have 2 levels with a total of 3 bedrooms and 3 bathrooms, all en-suite and with walk-in wardrobes, one on the ground floor and the other 2 on the upper level.

In the main bedroom on the first floor there is also a bathtub. and both upper bedrooms access a 57 sqm terrace with panoramic views.

On the ground level is a covered terrace and the 10 x 4 metre pool, accessible from both the living/dining area and the bedroom.

Truly an excellent opportunity to realise the dream of a new house in Mallorca whilst avoiding long waiting times and bureaucracy.

Construction plan

Construction plan

Construction plan

Construction plan