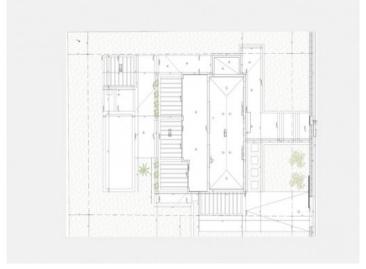

#### **Details:**

This wonderfully-situated building plot near Sa Torre has a current construction licence, so that building could begin immediately.

This Two Story House is projected, with a constructed area of 252,47 sqm which counts as living space under Spanish regulations.

The house will have 2 levels with a total of 3 bedrooms and 3 bathrooms, all en-suite and with walk-in wardrobes, one on the ground floor and the other 2 on the upper level.

In the main bedroom on the first floor there is also a bathtub. and both upper bedrooms access a 57 sqm terrace with panoramic views.

On the ground level is a covered terrace and the 10 x 4 metre pool, accessible from both the living/dining area and the bedroom.

Truly an excellent opportunity to realise the dream of a new house in Mallorca whilst avoiding long waiting times and bureaucracy.

View of the property

View from the property

View from the property

View from the property

View from the property

Construction plan

All information is correct to the best of our knowledge. Errors and prior sale excepted. This prospectus is purely for information purposes. Only the notarized deed of sale is legally binding.

Construction plan

Construction plan

Construction plan

Construction plan