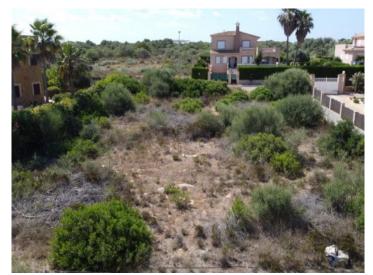

# Beautifully-located building plot with panoramic views and current construction licence in Sa Torre

plot area: 1.020 m<sup>2</sup> water: -

sea view:

dev. Potential: 252 m<sup>2</sup>

building permit: ✓

With 1.020 sqm the plot has a reasonable size and offers beautiful views over the whole of the bay of Palma and the sea as far as the Tramuntana mountains. During the evening when it gets dark there are very special views of Palma and the bay bathed in a sea of lights.

View of the property

View from the property

View from the property

View from the property

View from the property

Construction plan

All information is correct to the best of our knowledge. Errors and prior sale excepted. This prospectus is purely for information purposes. Only the notarized deed of sale is legally binding.