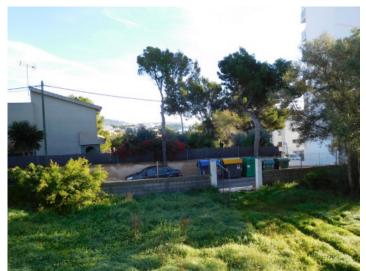

# Building plot with part sea views in a quiet area in Palmanova close to the beach

plot area: 1.295 m<sup>2</sup> water: -

sea view:

dev. Potential: -

building permit: -

electricity: - price: € 870,000.-

#### **Details:**

This approx. 1295 sqm building plot is situated in the quiet residential area of Palmanova and is foreseen for a detached house.

Its area can be constructed with a residence with 2 levels plus cellar, with the ground floor one metre higher than the ground level. This makes it possible to enjoy part sea views from the first floor.

-

Partial sea views

View of the plot

View of the plot

View of the plot

View of the plot

View of the surroundings

All information is correct to the best of our knowledge. Errors and prior sale excepted. This prospectus is purely for information purposes. Only the notarized deed of sale is legally binding.