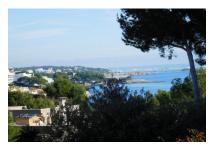

# Building plot with part sea views in a quiet area in Palmanova close to the beach

plot area: 1.295 m<sup>2</sup> water: -

sea view:

dev. Potential: -

building permit: -

electricity: - price: € 870,000.-

#### **Details:**

This approx. 1295 sqm building plot is situated in the quiet residential area of Palmanova and is foreseen for a detached house.

Its area can be constructed with a residence with 2 levels plus cellar, with the ground floor one metre higher than the ground level. This makes it possible to enjoy part sea views from the first floor.

-

Partial sea views

View of the plot

View of the plot

View of the plot

View of the plot

View of the surroundings

All information is correct to the best of our knowledge. Errors and prior sale excepted. This prospectus is purely for information purposes. Only the notarized deed of sale is legally binding.