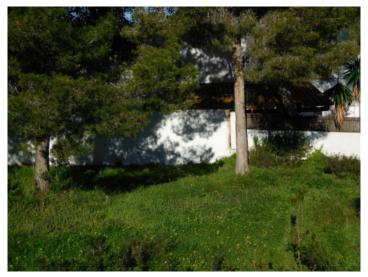

# Building plot with part sea views in a quiet area in Palmanova close to the beach

plot area: 1.295 m<sup>2</sup> water: -

sea view:

dev. Potential: -

building permit: -

electricity: - price: € 870,000.-

#### **Details:**

This approx. 1295 sqm building plot is situated in the quiet residential area of Palmanova and is foreseen for a detached house.

Its area can be constructed with a residence with 2 levels plus cellar, with the ground floor one metre higher than the ground level. This makes it possible to enjoy part sea views from the first floor.

-

Partial sea views

View of the plot

View of the plot

View of the plot

View of the plot

View of the surroundings

All information is correct to the best of our knowledge. Errors and prior sale excepted. This prospectus is purely for information purposes. Only the notarized deed of sale is legally binding.