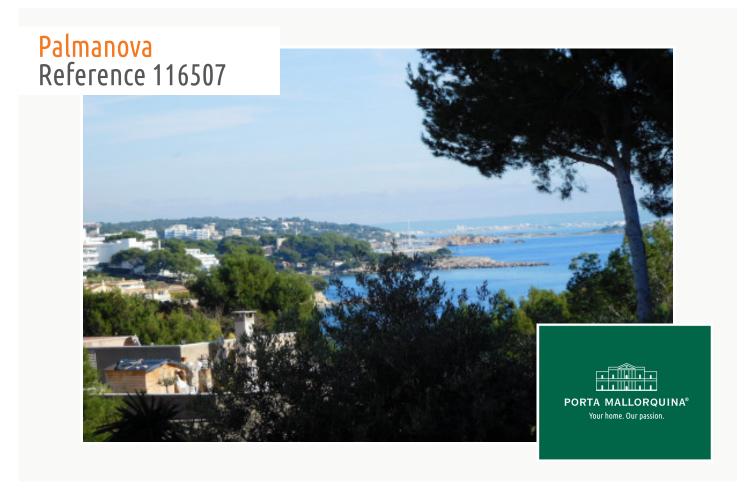

# Building plot with part sea views in a quiet area in Palmanova close to the beach

plot area: 1.295 m<sup>2</sup> water: -

sea view:

dev. Potential: -

building permit: -

electricity: - price: € 870,000.-

#### **Details:**

This approx. 1295 sqm building plot is situated in the quiet residential area of Palmanova and is foreseen for a detached house.

Its area can be constructed with a residence with 2 levels plus cellar, with the ground floor one metre higher than the ground level. This makes it possible to enjoy part sea views from the first floor.

-

Partial sea views

View of the plot

View of the plot

View of the plot

View of the plot

View of the surroundings

All information is correct to the best of our knowledge. Errors and prior sale excepted. This prospectus is purely for information purposes. Only the notarized deed of sale is legally binding.