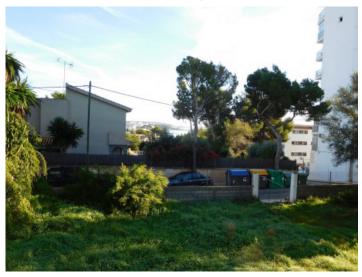

# Building plot with part sea views in a quiet area in Palmanova close to the beach

plot area: 1.295 m<sup>2</sup> water: -

sea view:

dev. Potential: -

building permit: -

electricity: - price: € 870,000.-

#### **Details:**

This approx. 1295 sqm building plot is situated in the quiet residential area of Palmanova and is foreseen for a detached house.

Its area can be constructed with a residence with 2 levels plus cellar, with the ground floor one metre higher than the ground level. This makes it possible to enjoy part sea views from the first floor.

-

Partial sea views

View of the plot

View of the plot

View of the plot

View of the plot

View of the surroundings

All information is correct to the best of our knowledge. Errors and prior sale excepted. This prospectus is purely for information purposes. Only the notarized deed of sale is legally binding.