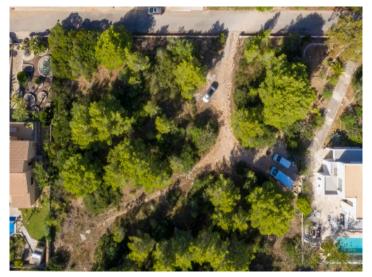

# Building plot in an ideal location with sea views in Betlem

plot area: 1.049 m<sup>2</sup> water: -

sea view:

dev. Potential: 500 m<sup>2</sup>

building permit: -

electricity: - price: € 300,000.-

#### **Details:**

This 1.049 sqm building plot with woods is situated in an ideal location - on one side is a natural protected area and on the other the foot of the mountain.

The plot can be purchased individually, or together with the neighbouring plot of land doubling the size of the available land.

View of the plot

View of the plot

View of the plot

View of the plot

Stunning mountain views

All information is correct to the best of our knowledge. Errors and prior sale excepted. This prospectus is purely for information purposes. Only the notarized deed of sale is legally binding.