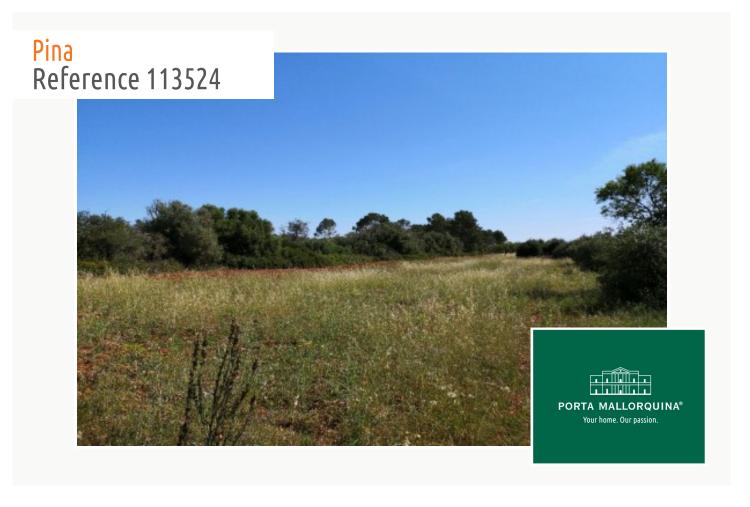

# Large building plot in a quiet location near Pina

plot area: 15.679 m<sup>2</sup> water: -

sea view:

dev. Potential: -

building permit: -

electricity: - **price: € 160,000.-**

#### **Details:**

This large building plot with an area of 15.679 sqm is situated in a quiet area only 2 kms from Pina and has good connections and access.

On the plot it is possible to build a house of approx. 300 sqm with pool.

The property offers unobstructed views and ample potential, and mains power and water is already connected.