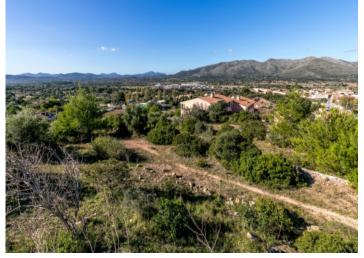

#### **Details:**

This building plot is situated between the towns of Capdepera and Cala Ratjada on a south-west facing slope, and has a size of 32.625 sqm.

It presents panoramic views from the mountains of Arta over the castle of Capdepera and the sea as far as Menorca.

### Capdepera Reference 110580

The building plot has a size of 32.625 sqm

The plot is situated between the towns of Capdepera and Cala Ratjada

Lovely, hilly landscape

Wonderful views over the mountains and the castle of Capdepera