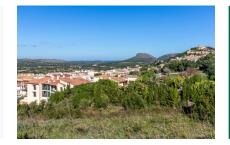

#### **Details:**

This building plot is situated between the towns of Capdepera and Cala Ratjada on a south-west facing slope, and has a size of 32.625 sqm.

It presents panoramic views from the mountains of Arta over the castle of Capdepera and the sea as far as Menorca.

### Capdepera Reference 110580

The building plot has a size of 32.625 sqm

The plot is situated between the towns of Capdepera and Cala Ratjada

Lovely, hilly landscape

Wonderful views over the mountains and the castle of Capdepera