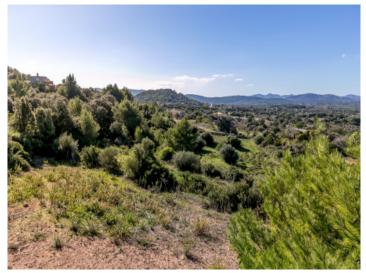

Surrounded by natural-stone walls, the upper part of the terraced plot invites with centuries-old stone oak trees, while on the lower part there is good farming land, ideal for horses or wine-growing.