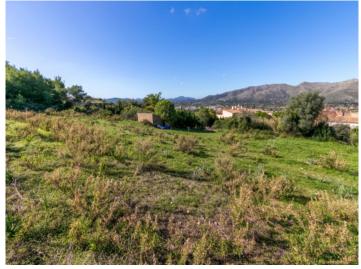

Surrounded by natural-stone walls, the upper part of the terraced plot invites with centuries-old stone oak trees, while on the lower part there is good farming land, ideal for horses or wine-growing.

A building application exists which foresees a detached house with up to 320 sqm living space plus pool and terraces, allowing a border around the plot of 10 metres.

Water and waste-water connections already exist, and a well could be drilled if required.