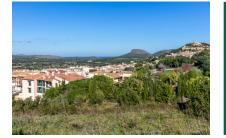

#### **Details:**

This building plot is situated between the towns of Capdepera and Cala Ratjada on a south-west facing slope, and has a size of 32.625 sqm.

It presents panoramic views from the mountains of Arta over the castle of Capdepera and the sea as far as Menorca.

### Capdepera Reference 110580

The building plot has a size of 32.625 sqm

The plot is situated between the towns of Capdepera and Cala Ratjada

Lovely, hilly landscape

Wonderful views over the mountains and the castle of Capdepera