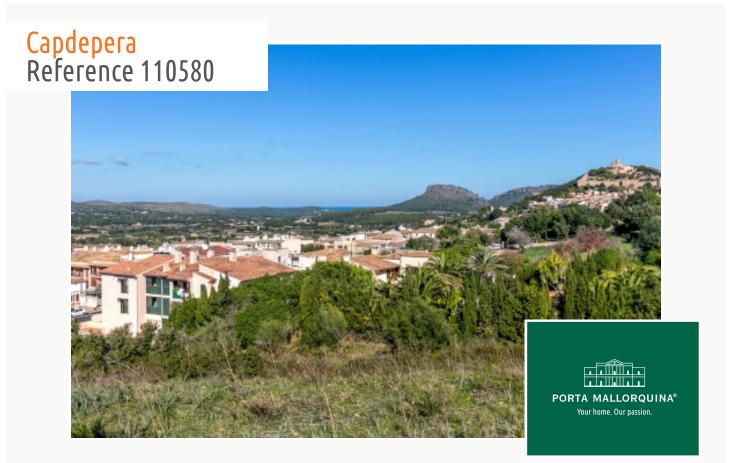

# Beautiful building plot between Capdepera and Cala Ratjada

| plot area:<br>sea view:<br>dev. Potential: | 32.625 m²<br>✓<br>320 m² | water: | -          |
|--------------------------------------------|--------------------------|--------|------------|
| building permit:                           | -                        |        |            |
| electricity:                               | -                        | price: | on request |

## Capdepera Reference 110580

#### **Details:**

This building plot is situated between the towns of Capdepera and Cala Ratjada on a south-west facing slope, and has a size of 32.625 sqm.

It presents panoramic views from the mountains of Arta over the castle of Capdepera and the sea as far as Menorca.

### Capdepera Reference 110580

The building plot has a size of 32.625 sqm

The plot is situated between the towns of Capdepera and Cala Ratjada

Lovely, hilly landscape

Wonderful views over the mountains and the castle of Capdepera