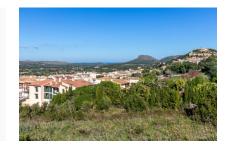

#### **Details:**

This building plot is situated between the towns of Capdepera and Cala Ratjada on a south-west facing slope, and has a size of 32.625 sqm.

It presents panoramic views from the mountains of Arta over the castle of Capdepera and the sea as far as Menorca.

### Capdepera Reference 110580

The building plot has a size of 32.625 sqm

The plot is situated between the towns of Capdepera and Cala Ratjada

Lovely, hilly landscape

Wonderful views over the mountains and the castle of Capdepera