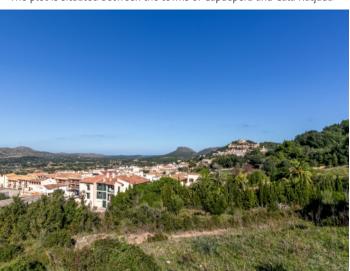

#### **Details:**

This building plot is situated between the towns of Capdepera and Cala Ratjada on a south-west facing slope, and has a size of 32.625 sqm.

It presents panoramic views from the mountains of Arta over the castle of Capdepera and the sea as far as Menorca.

#### Location & surrounding area:

You can recognize Capdepera from far away because of its castle and the medieval buildings which are inside the castle walls. A widely known medieval market takes place every year which is worth a visit. To the municipality of Capdepera belong also the villages Cala Ratjada, Cala Mezquida and Canyamel

### Capdepera Reference 110580

The building plot has a size of 32.625 sqm

The plot is situated between the towns of Capdepera and Cala Ratjada

Lovely, hilly landscape

Wonderful views over the mountains and the castle of Capdepera