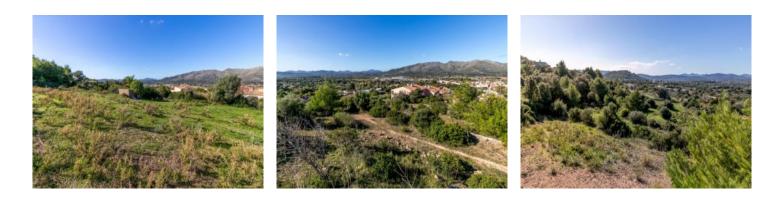

#### **Details:**

This building plot is situated between the towns of Capdepera and Cala Ratjada on a south-west facing slope, and has a size of 32.625 sqm.

It presents panoramic views from the mountains of Arta over the castle of Capdepera and the sea as far as Menorca.

Surrounded by natural-stone walls, the upper part of the terraced plot invites with centuries-old stone oak trees, while on the lower part there is good farming land, ideal for horses or wine-growing.

### Capdepera Reference 110580

The building plot has a size of 32.625 sqm

The plot is situated between the towns of Capdepera and Cala Ratjada

Lovely, hilly landscape

Wonderful views over the mountains and the castle of Capdepera