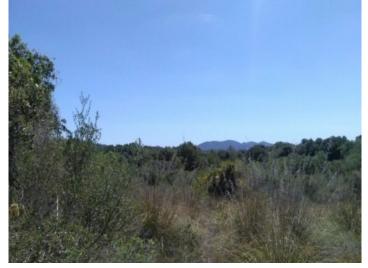

large, very beautiful building plot between Arta and San Lorenzo

| plot area:<br>sea view:<br>dev. Potential: | 49.332 m²<br>✓<br>400 m² | water: | -          |
|--------------------------------------------|--------------------------|--------|------------|
| building permit:<br>electricity:           | -<br>-                   | price: | on request |

### **Details:**

This large building plot belongs to the municipality of Son Servera, but is closer to the town of Arta.

The more than 49.000 sqm can be built with a detached house up to 400 sqm total occupation.

On the higher part of this slightly hilly plot you have a fantastic view to the sea.

This plot is very quietly situated and nevertheless only 5 min. away from Arta.

All information is correct to the best of our knowledge. Errors and prior sale excepted. This prospectus is purely for information purposes. Only the notarized deed of sale is legally binding.