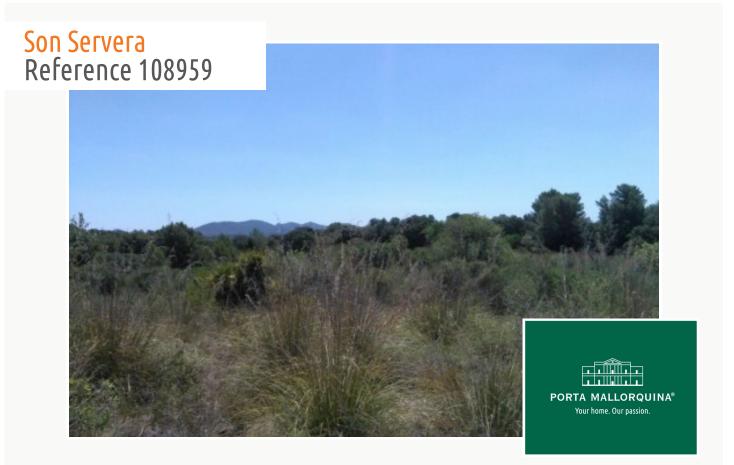

large, very beautiful building plot between Arta and San Lorenzo

| plot area:<br>sea view:<br>dev. Potential: | 49.332 m²<br>✓<br>400 m² | water: | -          |
|--------------------------------------------|--------------------------|--------|------------|
| building permit:<br>electricity:           | -<br>-                   | price: | on request |

### **Details:**

This large building plot belongs to the municipality of Son Servera, but is closer to the town of Arta.

The more than 49.000 sqm can be built with a detached house up to 400 sqm total occupation.

On the higher part of this slightly hilly plot you have a fantastic view to the sea.

This plot is very quietly situated and nevertheless only 5 min. away from Arta.

All information is correct to the best of our knowledge. Errors and prior sale excepted. This prospectus is purely for information purposes. Only the notarized deed of sale is legally binding.