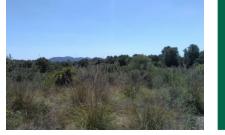

large, very beautiful building plot between Arta and San Lorenzo

| plot area:<br>sea view:<br>dev. Potential: | 49.332 m²<br>✓<br>400 m² | water: | -          |
|--------------------------------------------|--------------------------|--------|------------|
| building permit:<br>electricity:           | -<br>-                   | price: | on request |

### **Details:**

This large building plot belongs to the municipality of Son Servera, but is closer to the town of Arta.

The more than 49.000 sqm can be built with a detached house up to 400 sqm total occupation.

On the higher part of this slightly hilly plot you have a fantastic view to the sea.

This plot is very quietly situated and nevertheless only 5 min. away from Arta.

All information is correct to the best of our knowledge. Errors and prior sale excepted. This prospectus is purely for information purposes. Only the notarized deed of sale is legally binding.