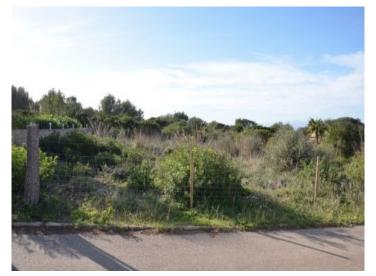

# Beautiful building plot right next to the nature protection area in Betlem

plot area: 899 m<sup>2</sup> water: -

sea view:

dev. Potential: 270 m<sup>2</sup>

building permit: -

electricity: - price: € 380,000.-

#### **Details:**

This 899 sqm building plot is situated right next to the nature reserve area, offering wonderful sea and mountain views. The views over the whole of the bay of Alcùdia and the Tramuntana mountains as far as Cap Formentor, particularly at sunset, are breathtaking.