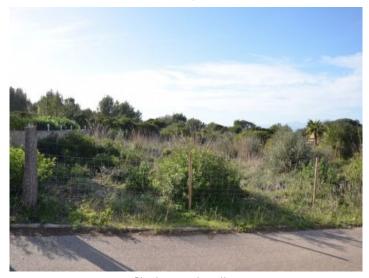

# Beautiful building plot right next to the nature protection area in Betlem

plot area: 899 m<sup>2</sup> water: -

sea view:

dev. Potential: 270 m<sup>2</sup>

building permit: -

electricity: - price: € 380,000.-

#### **Details:**

This 899 sqm building plot is situated right next to the nature reserve area, offering wonderful sea and mountain views. The views over the whole of the bay of Alcùdia and the Tramuntana mountains as far as Cap Formentor, particularly at sunset, are breathtaking.

As the plot is within an urbanization area mains water and electricity are available.