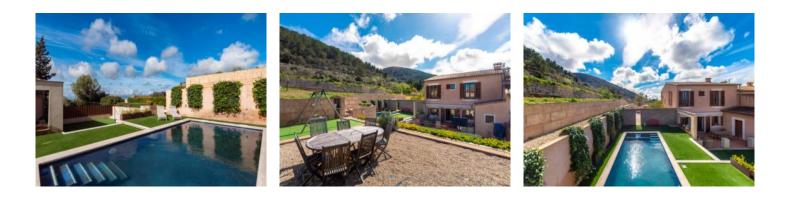

The outdoor area is beautifully designed with different levels, several terraces, pool area, parking spaces and a garage space that would only need to be covered to have a closed garage.

All in all, a property with a lot of potential, spectacular location and dream views in one of the most idyllic villages in Mallorca.

#### Location & surrounding area:

Algaida is situated in the middle of the island, about 15 min. away from Palma. It consists mainly of simple houses in brownish Mediterranean colours. The surroundings are dominated by agriculture, in the distance you can see the Tramuntanta mountains. About 4.000 inhabitants live here. The villages Pina and Randa are part of the municipality of Algaida