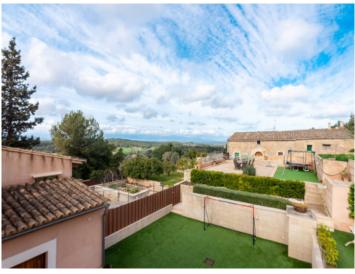

The location is without doubt spectacular!

Situated at the very top at the foot of the Randa mountain with spectacular views as far as the Tramuntana mountains.

As you enter the house, you are greeted by a large entrance area with a round arch. To the left is a bedroom and a bathroom on the first floor. Straight ahead is the spacious living and dining area and the outdoor area.

#### Location & surrounding area:

Algaida is situated in the middle of the island, about 15 min. away from Palma. It consists mainly of simple houses in brownish Mediterranean colours. The surroundings are dominated by agriculture, in the distance you can see the Tramuntanta mountains. About 4.000 inhabitants live here. The villages Pina and Randa are part of the municipality of Algaida

PORTA MALLORQUINA • THERESIENSTR.: 81, 80333 MUNICH TEL. +34 971 698 242 • INFO@PORTAMALLORQUINA.COM

Algaida Reference 122141

Bathroom

Bathroom

Office

Garden

House

All information is correct to the best of our knowledge. Errors and prior sale excepted. This prospectus is purely for information purposes. Only the notarized deed of sale is legally binding.