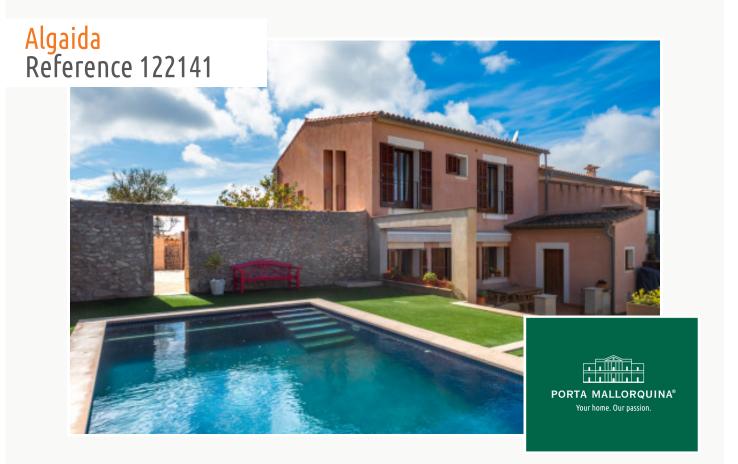

# Fantastic house at the foot of the Randa mountain, with pool and further expansion options

| constructed area:<br>plot area: | 276 m <sup>2</sup><br>1.365 m <sup>2</sup> | energy certificate: | in process  |
|---------------------------------|--------------------------------------------|---------------------|-------------|
| bedrooms:                       | 4                                          |                     |             |
| bathrooms:                      | 3                                          |                     |             |
| sea view:                       | -                                          | price:              | € 1,700,000 |

The location is without doubt spectacular!

Situated at the very top at the foot of the Randa mountain with spectacular views as far as the Tramuntana mountains.

As you enter the house, you are greeted by a large entrance area with a round arch. To the left is a bedroom and a bathroom on the first floor. Straight ahead is the spacious living and dining area and the outdoor area.

The outdoor area is beautifully designed with different levels, several terraces, pool area, parking spaces and a garage space that would only need to be covered to have a closed garage.

All in all, a property with a lot of potential, spectacular location and dream views in one of the most idyllic villages in Mallorca.