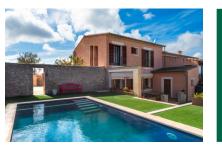

The location is without doubt spectacular!

Situated at the very top at the foot of the Randa mountain with spectacular views as far as the Tramuntana mountains.

As you enter the house, you are greeted by a large entrance area with a round arch. To the left is a bedroom and a bathroom on the first floor. Straight ahead is the spacious living and dining area and the outdoor area.

On the upper floor is the master bedroom with en suite bathroom, as well as 2 further double bedrooms which share a large bathroom.

All rooms are equipped with air conditioning and electric radiators. There is also a pellet stove in the living room.

Living area

Kitchen

Kitchen

Bedroom

All information is correct to the best of our knowledge. Errors and prior sale excepted. This prospectus is purely for information purposes. Only the notarized deed of sale is legally binding.