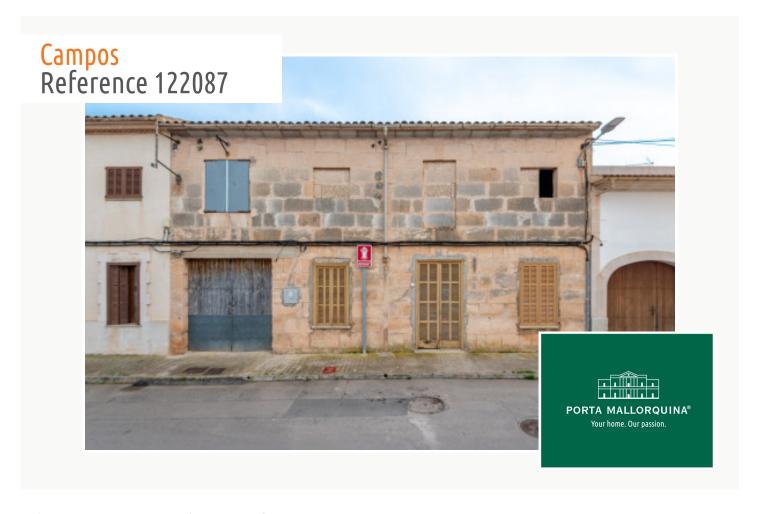

# Charming townhouse for renovation in Campos

constructed area: 266 m<sup>2</sup> energy certificate: in process

plot area: 505 m<sup>2</sup>

bedrooms: bathrooms:

sea view: - **price: € 580,000.-**

#### **Details:**

This townhouse is located in Campos. It is a pure renovation property. The size of the existing property and the spacious plot together offer plenty of potential to create a wonderful gem. Parts of the existing property were still inhabited until the end. In addition to plenty of living space, the property also offers a garage and a garden that deserves some affection. It is certainly possible to create a pool here as part of a renovation project.