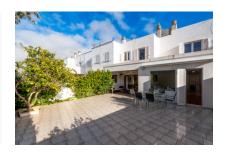

On the ground floor is the approx. 40 sqm living/dining area with fireplace and direct access to a terrace. A covered chill-out zone invites to relax, with the outside kitchen with barbecue area providing the ideal place for convivial evenings with friends and family. Also on this level is a bedroom with its own bathroom.

Terrace

Terrace

Living area

Dining area

Living area

All information is correct to the best of our knowledge. Errors and prior sale excepted. This prospectus is purely for information purposes. Only the notarized deed of sale is legally binding.