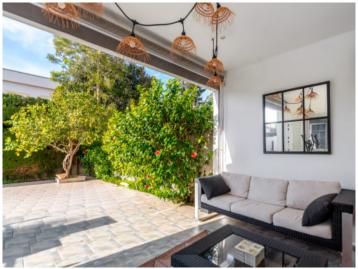

On the ground floor is the approx. 40 sqm living/dining area with fireplace and direct access to a terrace. A covered chill-out zone invites to relax, with the outside kitchen with barbecue area providing the ideal place for convivial evenings with friends and family. Also on this level is a bedroom with its own bathroom.

Terrace

Terrace

Living area

Dining area

Living area

All information is correct to the best of our knowledge. Errors and prior sale excepted. This prospectus is purely for information purposes. Only the notarized deed of sale is legally binding.