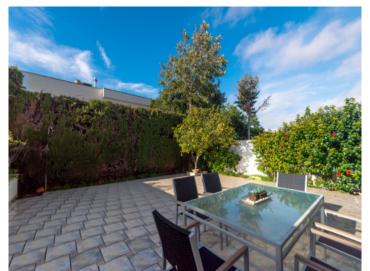

On the ground floor is the approx. 40 sqm living/dining area with fireplace and direct access to a terrace. A covered chill-out zone invites to relax, with the outside kitchen with barbecue area providing the ideal place for convivial evenings with friends and family. Also on this level is a bedroom with its own bathroom.

Terrace

Terrace

Living area

Dining area

Living area

All information is correct to the best of our knowledge. Errors and prior sale excepted. This prospectus is purely for information purposes. Only the notarized deed of sale is legally binding.