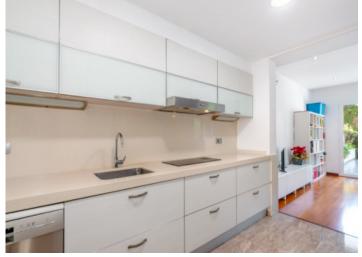

On the ground floor is the approx. 40 sqm living/dining area with fireplace and direct access to a terrace. A covered chill-out zone invites to relax, with the outside kitchen with barbecue area providing the ideal place for convivial evenings with friends and family. Also on this level is a bedroom with its own bathroom.

Kitchen

Redroom

Bedroom

Bathroom

Bathroom

All information is correct to the best of our knowledge. Errors and prior sale excepted. This prospectus is purely for information purposes. Only the notarized deed of sale is legally binding.