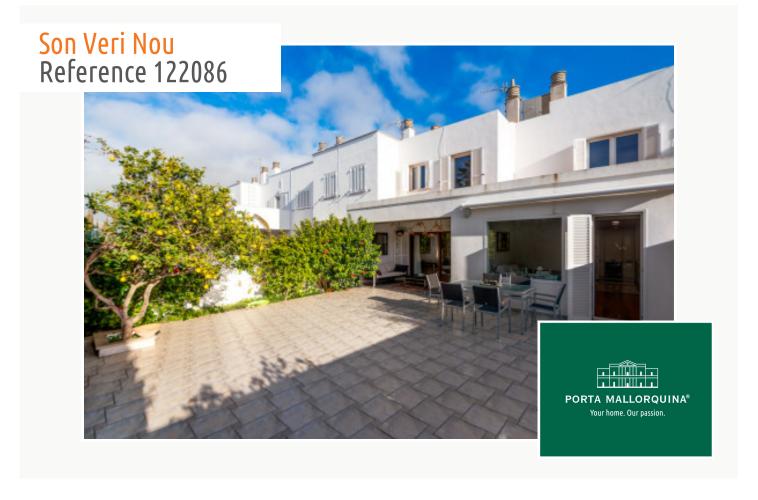

# Modernised chalet with 5 bedrooms, and a large terrace with chill-out zone

constructed area: 162 m<sup>2</sup> energy certificate: in process

bedrooms: 5 bathrooms: 4

sea view:

price: € 875,000.-

On the ground floor is the approx. 40 sqm living/dining area with fireplace and direct access to a terrace. A covered chill-out zone invites to relax, with the outside kitchen with barbecue area providing the ideal place for convivial evenings with friends and family. Also on this level is a bedroom with its own bathroom.