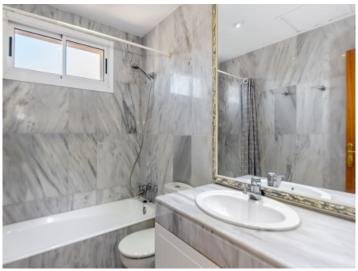

The first floor is distributed over a hallway accessing 4 bedrooms and 3 bathrooms, the main bedroom having a dressing room, en-suite bathroom, and access to a further private terrace.

Features include PVC windows, marble and parquet floors, hot/cold air conditioning assuring pleasant temperatures throughout the year, fitted wardrobes in all rooms, and a private garage. Thanks to the sunny orientation all spaces are flooded with natural light creating a warm, inviting atmosphere.