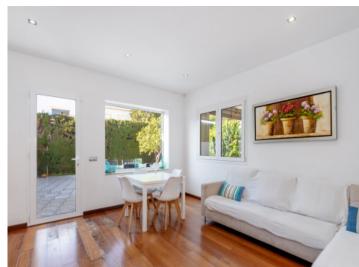

On the ground floor is the approx. 40 sqm living/dining area with fireplace and direct access to a terrace. A covered chill-out zone invites to relax, with the outside kitchen with barbecue area providing the ideal place for convivial evenings with friends and family. Also on this level is a bedroom with its own bathroom.

Terrace

Terrace

Living area

Dining area

Living area

All information is correct to the best of our knowledge. Errors and prior sale excepted. This prospectus is purely for information purposes. Only the notarized deed of sale is legally binding.