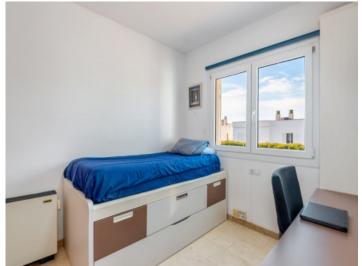

The first floor is distributed over a hallway accessing 4 bedrooms and 3 bathrooms, the main bedroom having a dressing room, en-suite bathroom, and access to a further private terrace.

Features include PVC windows, marble and parquet floors, hot/cold air conditioning assuring pleasant temperatures throughout the year, fitted wardrobes in all rooms, and a private garage. Thanks to the sunny orientation all spaces are flooded with natural light creating a warm, inviting atmosphere.

Children's room

Children's room

Floor

Office