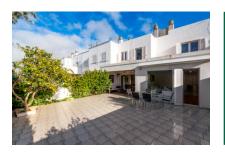

On the ground floor is the approx. 40 sqm living/dining area with fireplace and direct access to a terrace. A covered chill-out zone invites to relax, with the outside kitchen with barbecue area providing the ideal place for convivial evenings with friends and family. Also on this level is a bedroom with its own bathroom.

Terrace

Terrace

Living area

Dining area

Living area

All information is correct to the best of our knowledge. Errors and prior sale excepted. This prospectus is purely for information purposes. Only the notarized deed of sale is legally binding.