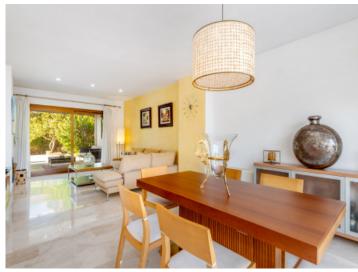

On the ground floor is the approx. 40 sqm living/dining area with fireplace and direct access to a terrace. A covered chill-out zone invites to relax, with the outside kitchen with barbecue area providing the ideal place for convivial evenings with friends and family. Also on this level is a bedroom with its own bathroom.

Terrace

Terrace

Living area

Dining area

Living area

All information is correct to the best of our knowledge. Errors and prior sale excepted. This prospectus is purely for information purposes. Only the notarized deed of sale is legally binding.