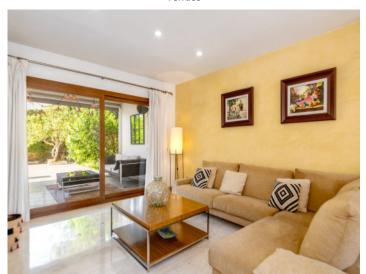

On the ground floor is the approx. 40 sqm living/dining area with fireplace and direct access to a terrace. A covered chill-out zone invites to relax, with the outside kitchen with barbecue area providing the ideal place for convivial evenings with friends and family. Also on this level is a bedroom with its own bathroom.

Terrace

Terrace

Living area

Dining area

Living area

All information is correct to the best of our knowledge. Errors and prior sale excepted. This prospectus is purely for information purposes. Only the notarized deed of sale is legally binding.