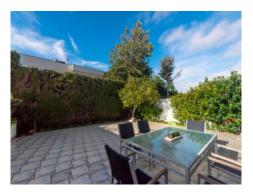

On the ground floor is the approx. 40 sqm living/dining area with fireplace and direct access to a terrace. A covered chill-out zone invites to relax, with the outside kitchen with barbecue area providing the ideal place for convivial evenings with friends and family. Also on this level is a bedroom with its own bathroom.