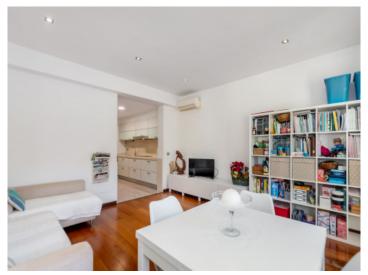

On the ground floor is the approx. 40 sqm living/dining area with fireplace and direct access to a terrace. A covered chill-out zone invites to relax, with the outside kitchen with barbecue area providing the ideal place for convivial evenings with friends and family. Also on this level is a bedroom with its own bathroom.

Terrace

Terrace

Living area

Dining area

Living area

All information is correct to the best of our knowledge. Errors and prior sale excepted. This prospectus is purely for information purposes. Only the notarized deed of sale is legally binding.