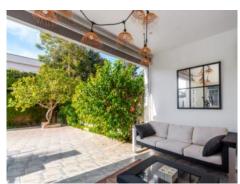

On the ground floor is the approx. 40 sqm living/dining area with fireplace and direct access to a terrace. A covered chill-out zone invites to relax, with the outside kitchen with barbecue area providing the ideal place for convivial evenings with friends and family. Also on this level is a bedroom with its own bathroom.