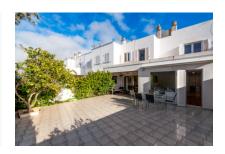

On the ground floor is the approx. 40 sqm living/dining area with fireplace and direct access to a terrace. A covered chill-out zone invites to relax, with the outside kitchen with barbecue area providing the ideal place for convivial evenings with friends and family. Also on this level is a bedroom with its own bathroom.

Terrace

Terrace

Living area

Dining area

Living area

All information is correct to the best of our knowledge. Errors and prior sale excepted. This prospectus is purely for information purposes. Only the notarized deed of sale is legally binding.