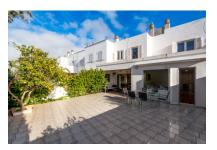

On the ground floor is the approx. 40 sqm living/dining area with fireplace and direct access to a terrace. A covered chill-out zone invites to relax, with the outside kitchen with barbecue area providing the ideal place for convivial evenings with friends and family. Also on this level is a bedroom with its own bathroom.

Terrace

Terrace

Living area

Dining area

Living area

All information is correct to the best of our knowledge. Errors and prior sale excepted. This prospectus is purely for information purposes. Only the notarized deed of sale is legally binding.