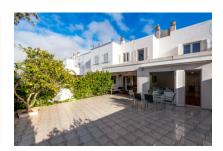

On the ground floor is the approx. 40 sqm living/dining area with fireplace and direct access to a terrace. A covered chill-out zone invites to relax, with the outside kitchen with barbecue area providing the ideal place for convivial evenings with friends and family. Also on this level is a bedroom with its own bathroom.

Terrace

Terrace

Living area

Dining area

Living area

All information is correct to the best of our knowledge. Errors and prior sale excepted. This prospectus is purely for information purposes. Only the notarized deed of sale is legally binding.