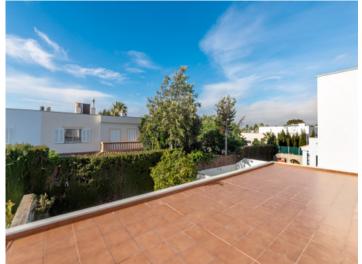

On the ground floor is the approx. 40 sqm living/dining area with fireplace and direct access to a terrace. A covered chill-out zone invites to relax, with the outside kitchen with barbecue area providing the ideal place for convivial evenings with friends and family. Also on this level is a bedroom with its own bathroom.

Terrace

Terrace

Living area

Dining area

Living area

All information is correct to the best of our knowledge. Errors and prior sale excepted. This prospectus is purely for information purposes. Only the notarized deed of sale is legally binding.