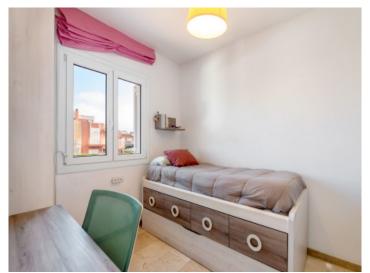

The first floor is distributed over a hallway accessing 4 bedrooms and 3 bathrooms, the main bedroom having a dressing room, en-suite bathroom, and access to a further private terrace.

Features include PVC windows, marble and parquet floors, hot/cold air conditioning assuring pleasant temperatures throughout the year, fitted wardrobes in all rooms, and a private garage. Thanks to the sunny orientation all spaces are flooded with natural light creating a warm, inviting atmosphere.

Children's room

Children's room

Floor

Office