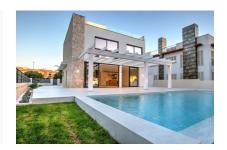

#### **Details:**

This high-quality designer-villa is situated on the first line of the sea in Puig de Ros, and enjoys lovely sea views framed by old pine trees creating a fascinating seascape.

The 2-level villa was constructed using only the highest-quality materials and includes 4 bedrooms and 4 bathrooms, 3 of which are en suite, a fitted kitchen, a living/dining area, a fully equipped utility room, a large roof terrace and a double garage.

The same stone flooring was installed inside and out, conveying a pleasant and generous feeling of space and luxury, and the saltwater infinity-pool is fitted with elegant grey tiles. The Mediterranean-style garden has been laid out to require only low maintenance.