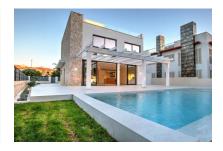

# Modern designer-villa on the 1st sea line in Puig de Ros with pool and sea views

constructed area: 334 m<sup>2</sup> energy certificate: b

plot area: 681 m<sup>2</sup>

bedrooms: 4 bathrooms: 4

sea view: ✓ **price: € 3,090,000.-**

#### **Details:**

This high-quality designer-villa is situated on the first line of the sea in Puig de Ros, and enjoys lovely sea views framed by old pine trees creating a fascinating seascape.

The 2-level villa was constructed using only the highest-quality materials and includes 4 bedrooms and 4 bathrooms, 3 of which are en suite, a fitted kitchen, a living/dining area, a fully equipped utility room, a large roof terrace and a double garage.

The same stone flooring was installed inside and out, conveying a pleasant and generous feeling of space and luxury, and the saltwater infinity-pool is fitted with elegant grey tiles. The Mediterranean-style garden has been laid out to require only low maintenance.