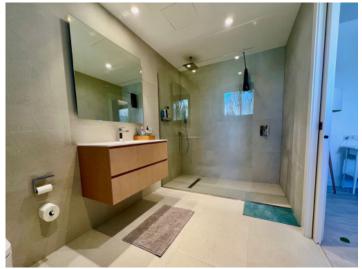

#### **Details:**

This high-quality designer-villa is situated on the first line of the sea in Puig de Ros, and enjoys lovely sea views framed by old pine trees creating a fascinating seascape.

The 2-level villa was constructed using only the highest-quality materials and includes 4 bedrooms and 4 bathrooms, 3 of which are en suite, a fitted kitchen, a living/dining area, a fully equipped utility room, a large roof terrace and a double garage.

Further equipment features include underfloor heating, centralised air conditioning, Grohe bathroom fittings, high-quality Italian stone floors, a decalcification system, LED lighting, and a photovoltaic system with 10 KW storage from the German manufacturer "Sonnen".

Bedroom

Bathroom

Bathroom

Fitting wardrobe

Entrance

All information is correct to the best of our knowledge. Errors and prior sale excepted. This prospectus is purely for information purposes. Only the notarized deed of sale is legally binding.