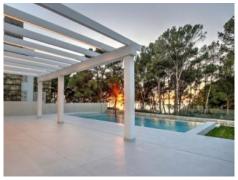

#### **Details:**

This high-quality designer-villa is situated on the first line of the sea in Puig de Ros, and enjoys lovely sea views framed by old pine trees creating a fascinating seascape.

The 2-level villa was constructed using only the highest-quality materials and includes 4 bedrooms and 4 bathrooms, 3 of which are en suite, a fitted kitchen, a living/dining area, a fully equipped utility room, a large roof terrace and a double garage.

The same stone flooring was installed inside and out, conveying a pleasant and generous feeling of space and luxury, and the saltwater infinity-pool is fitted with elegant grey tiles. The Mediterranean-style garden has been laid out to require only low maintenance.