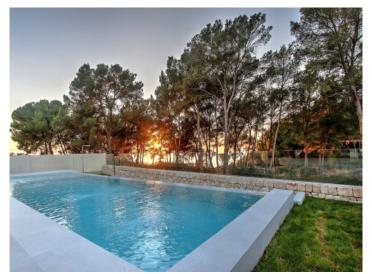

# Modern designer-villa on the 1st sea line in Puig de Ros with pool and sea views

constructed area: 334 m<sup>2</sup> energy certificate: b

plot area: 681 m<sup>2</sup>

bedrooms: 4 bathrooms: 4

sea view: ✓ **price: € 3,090,000.-**

The same stone flooring was installed inside and out, conveying a pleasant and generous feeling of space and luxury, and the saltwater infinity-pool is fitted with elegant grey tiles. The Mediterranean-style garden has been laid out to require only low maintenance.