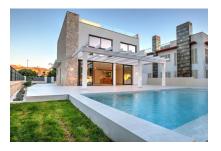

#### **Details:**

This high-quality designer-villa is situated on the first line of the sea in Puig de Ros, and enjoys lovely sea views framed by old pine trees creating a fascinating seascape.

The 2-level villa was constructed using only the highest-quality materials and includes 4 bedrooms and 4 bathrooms, 3 of which are en suite, a fitted kitchen, a living/dining area, a fully equipped utility room, a large roof terrace and a double garage.

The same stone flooring was installed inside and out, conveying a pleasant and generous feeling of space and luxury, and the saltwater infinity-pool is fitted with elegant grey tiles. The Mediterranean-style garden has been laid out to require only low maintenance.