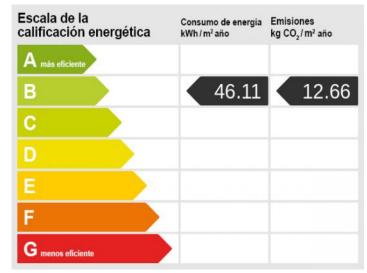

# Modern designer-villa on the 1st sea line in Puig de Ros with pool and sea views

constructed area: 334 m<sup>2</sup> energy certificate: b

plot area: 681 m<sup>2</sup>

bedrooms: 4 bathrooms: 4

sea view: ✓ **price: € 3,090,000.-**