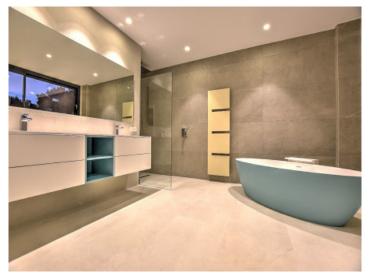

#### **Details:**

This high-quality designer-villa is situated on the first line of the sea in Puig de Ros, and enjoys lovely sea views framed by old pine trees creating a fascinating seascape.

The 2-level villa was constructed using only the highest-quality materials and includes 4 bedrooms and 4 bathrooms, 3 of which are en suite, a fitted kitchen, a living/dining area, a fully equipped utility room, a large roof terrace and a double garage.

Further equipment features include underfloor heating, centralised air conditioning, Grohe bathroom fittings, high-quality Italian stone floors, a decalcification system, LED lighting, and a photovoltaic system with 10 KW storage from the German manufacturer "Sonnen".

Bedroom

Bathroom

Bathroom

Fitting wardrobe

Entrance

All information is correct to the best of our knowledge. Errors and prior sale excepted. This prospectus is purely for information purposes. Only the notarized deed of sale is legally binding.