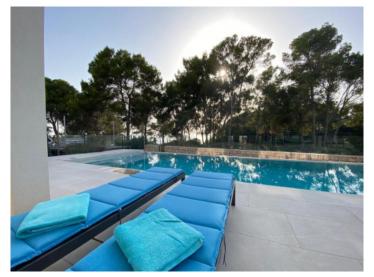

The same stone flooring was installed inside and out, conveying a pleasant and generous feeling of space and luxury, and the saltwater infinity-pool is fitted with elegant grey tiles. The Mediterranean-style garden has been laid out to require only low maintenance.

Entrance

Sea views

Pool Energycertificate