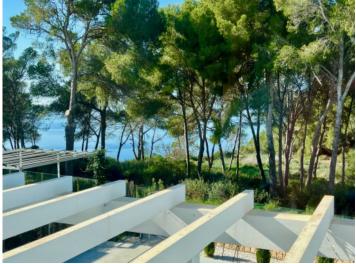

# Modern designer-villa on the 1st sea line in Puig de Ros with pool and sea views

constructed area: 334 m<sup>2</sup> energy certificate: b

plot area: 681 m<sup>2</sup>

bedrooms: 4 bathrooms: 4

sea view: ✓ **price: € 3,090,000.-**

#### **Details:**

This high-quality designer-villa is situated on the first line of the sea in Puig de Ros, and enjoys lovely sea views framed by old pine trees creating a fascinating seascape.

The 2-level villa was constructed using only the highest-quality materials and includes 4 bedrooms and 4 bathrooms, 3 of which are en suite, a fitted kitchen, a living/dining area, a fully equipped utility room, a large roof terrace and a double garage.

### **Location & surrounding area:**

Puig de Ros, which belongs to the municipality of Llucmajor, lies south-east of Palma and provides a contrast to the lively Playa de Palma - Peace and rest are guaranteed here. It is comprised mainly of Apartmentbuildings and villas. Puig de Ros is the ideal starting point for long bicycle tours along the sea's cliff line and into the island's centre. The "Maioris" Golfcourse is immediately near by as well as a large supermarket. The airport and Palma are respectively 15 and 25 minutes away.