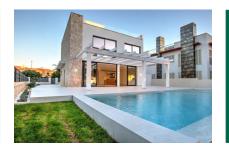

# Modern designer-villa on the 1st sea line in Puig de Ros with pool and sea views

constructed area: 334 m<sup>2</sup> energy certificate: b

plot area: 681 m<sup>2</sup>

bedrooms: 4 bathrooms: 4

sea view: ✓ **price: € 3,090,000.-**

The same stone flooring was installed inside and out, conveying a pleasant and generous feeling of space and luxury, and the saltwater infinity-pool is fitted with elegant grey tiles. The Mediterranean-style garden has been laid out to require only low maintenance.

Entrance

Sea views

Pool Energycertificate