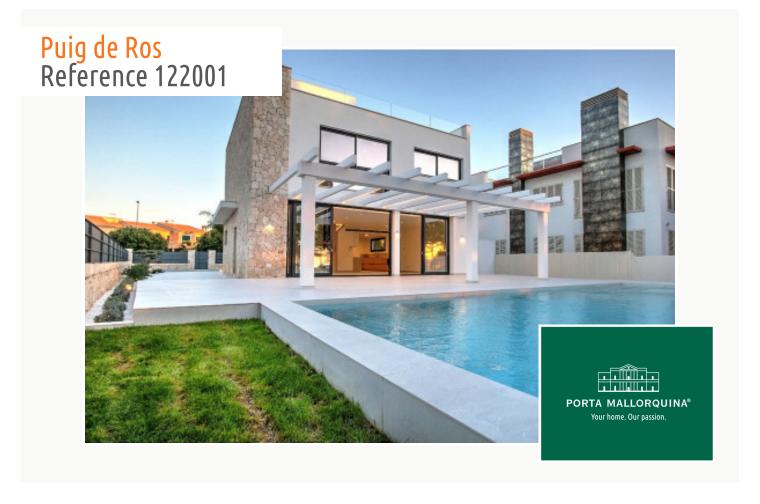

# Modern designer-villa on the 1st sea line in Puig de Ros with pool and sea views

constructed area: 334 m<sup>2</sup> energy certificate: b

plot area: 681 m<sup>2</sup>

bedrooms: 4 bathrooms: 4

sea view: ✓ **price: € 3,090,000.-**

#### **Details:**

This high-quality designer-villa is situated on the first line of the sea in Puig de Ros, and enjoys lovely sea views framed by old pine trees creating a fascinating seascape.

The 2-level villa was constructed using only the highest-quality materials and includes 4 bedrooms and 4 bathrooms, 3 of which are en suite, a fitted kitchen, a living/dining area, a fully equipped utility room, a large roof terrace and a double garage.

The same stone flooring was installed inside and out, conveying a pleasant and generous feeling of space and luxury, and the saltwater infinity-pool is fitted with elegant grey tiles. The Mediterranean-style garden has been laid out to require only low maintenance.

As the property is located is a cul-de-sac there is no disturbing through traffic, creating a very tranquil way living environment.