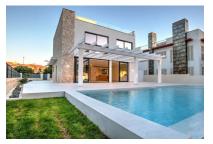

#### **Details:**

This high-quality designer-villa is situated on the first line of the sea in Puig de Ros, and enjoys lovely sea views framed by old pine trees creating a fascinating seascape.

The 2-level villa was constructed using only the highest-quality materials and includes 4 bedrooms and 4 bathrooms, 3 of which are en suite, a fitted kitchen, a living/dining area, a fully equipped utility room, a large roof terrace and a double garage.

The same stone flooring was installed inside and out, conveying a pleasant and generous feeling of space and luxury, and the saltwater infinity-pool is fitted with elegant grey tiles. The Mediterranean-style garden has been laid out to require only low maintenance.