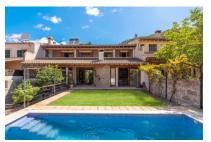

Property features include:

- Private pool: 8 x 4 m with saltwater.
- Garden: A beautiful Mediterranean garden with various types of fruit trees including lemons, oranges, persimmon, quince).
- Interior design: High ceilings conveying a feeling of spaciousness and elegance, and a beautiful designer-staircase connecting the 2 floors.
- Bedrooms: 4 large bedrooms and 3 bathrooms, the master bedroom with dressing room and en -suite bathroom. One of the bedrooms and a bathroom are on the ground floor, with the other 3 on the upper floor. Two of those have access to a long terrace with magnificent views of the village.
- Kitchen: Large fitted kitchen with dining area, pantry and laundry room.
- Living-dining area: Spacious, open living/dining room with wood-burning stove and access to the garden.
- Cellar: Large cellar area with a garage with space for several cars, machine room and storage room and versatile additional space.
- Views: Magnificent views of the picturesque village of Esporles from various parts of the house.

Terrace

Pool

Pool

Living area

Dining area

All information is correct to the best of our knowledge. Errors and prior sale excepted. This prospectus is purely for information purposes. Only the notarized deed of sale is legally binding.