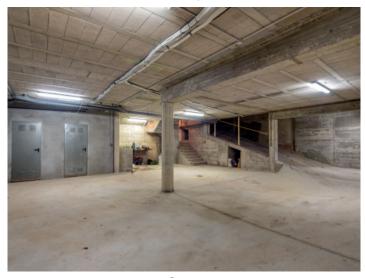

Property features include:

- Private pool: 8 x 4 m with saltwater.
- Garden: A beautiful Mediterranean garden with various types of fruit trees including lemons, oranges, persimmon, quince).
- Interior design: High ceilings conveying a feeling of spaciousness and elegance, and a beautiful designer-staircase connecting the 2 floors.
- Bedrooms: 4 large bedrooms and 3 bathrooms, the master bedroom with dressing room and en -suite bathroom. One of the bedrooms and a bathroom are on the ground floor, with the other 3 on the upper floor. Two of those have access to a long terrace with magnificent views of the village.
- Kitchen: Large fitted kitchen with dining area, pantry and laundry room.
- Living-dining area: Spacious, open living/dining room with wood-burning stove and access to the garden.
- Cellar: Large cellar area with a garage with space for several cars, machine room and storage room and versatile additional space.
- Views: Magnificent views of the picturesque village of Esporles from various parts of the house.

Garage Energy scale

All information is correct to the best of our knowledge. Errors and prior sale excepted. This prospectus is purely for information purposes. Only the notarized deed of sale is legally binding.