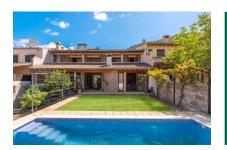

Property features include:

- Private pool: 8 x 4 m with saltwater.
- Garden: A beautiful Mediterranean garden with various types of fruit trees including lemons, oranges, persimmon, quince).
- Interior design: High ceilings conveying a feeling of spaciousness and elegance, and a beautiful designer-staircase connecting the 2 floors.
- Bedrooms: 4 large bedrooms and 3 bathrooms, the master bedroom with dressing room and en -suite bathroom. One of the bedrooms and a bathroom are on the ground floor, with the other 3 on the upper floor. Two of those have access to a long terrace with magnificent views of the village.
- Kitchen: Large fitted kitchen with dining area, pantry and laundry room.
- Living-dining area: Spacious, open living/dining room with wood-burning stove and access to the garden.
- Cellar: Large cellar area with a garage with space for several cars, machine room and storage room and versatile additional space.
- Views: Magnificent views of the picturesque village of Esporles from various parts of the house.

Terrace

Pool

Pool

Living area

Dining area

All information is correct to the best of our knowledge. Errors and prior sale excepted. This prospectus is purely for information purposes. Only the notarized deed of sale is legally binding.