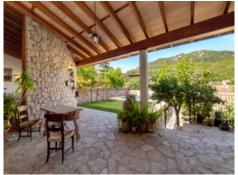

Property features include:

- Private pool: 8 x 4 m with saltwater.
- Garden: A beautiful Mediterranean garden with various types of fruit trees including lemons, oranges, persimmon, quince).
- Interior design: High ceilings conveying a feeling of spaciousness and elegance, and a beautiful designer-staircase connecting the 2 floors.
- Bedrooms: 4 large bedrooms and 3 bathrooms, the master bedroom with dressing room and en -suite bathroom. One of the bedrooms and a bathroom are on the ground floor, with the other 3 on the upper floor. Two of those have access to a long terrace with magnificent views of the village.
- Kitchen: Large fitted kitchen with dining area, pantry and laundry room.
- Living-dining area: Spacious, open living/dining room with wood-burning stove and access to the garden.
- Cellar: Large cellar area with a garage with space for several cars, machine room and storage room and versatile additional space.
- Views: Magnificent views of the picturesque village of Esporles from various parts of the house.