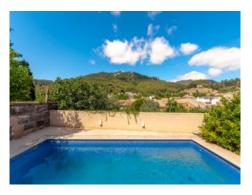

Property features include:

- Private pool: 8 x 4 m with saltwater.
- Garden: A beautiful Mediterranean garden with various types of fruit trees including lemons, oranges, persimmon, quince).
- Interior design: High ceilings conveying a feeling of spaciousness and elegance, and a beautiful designer-staircase connecting the 2 floors.
- Bedrooms: 4 large bedrooms and 3 bathrooms, the master bedroom with dressing room and en -suite bathroom. One of the bedrooms and a bathroom are on the ground floor, with the other 3 on the upper floor. Two of those have access to a long terrace with magnificent views of the village.
- Kitchen: Large fitted kitchen with dining area, pantry and laundry room.
- Living-dining area: Spacious, open living/dining room with wood-burning stove and access to the garden.
- Cellar: Large cellar area with a garage with space for several cars, machine room and storage room and versatile additional space.
- Views: Magnificent views of the picturesque village of Esporles from various parts of the house.

Terrace

Pool

Pool

Living area

Dining area

All information is correct to the best of our knowledge. Errors and prior sale excepted. This prospectus is purely for information purposes. Only the notarized deed of sale is legally binding.