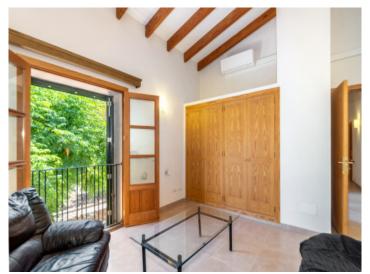

Property features include:

- Private pool: 8 x 4 m with saltwater.
- Garden: A beautiful Mediterranean garden with various types of fruit trees including lemons, oranges, persimmon, quince).
- Interior design: High ceilings conveying a feeling of spaciousness and elegance, and a beautiful designer-staircase connecting the 2 floors.
- Bedrooms: 4 large bedrooms and 3 bathrooms, the master bedroom with dressing room and en -suite bathroom. One of the bedrooms and a bathroom are on the ground floor, with the other 3 on the upper floor. Two of those have access to a long terrace with magnificent views of the village.
- Kitchen: Large fitted kitchen with dining area, pantry and laundry room.
- Living-dining area: Spacious, open living/dining room with wood-burning stove and access to the garden.
- Cellar: Large cellar area with a garage with space for several cars, machine room and storage room and versatile additional space.
- Views: Magnificent views of the picturesque village of Esporles from various parts of the house.

Bedroom

Bedroom

Bathroom

Bathroom

All information is correct to the best of our knowledge. Errors and prior sale excepted. This prospectus is purely for information purposes. Only the notarized deed of sale is legally binding.