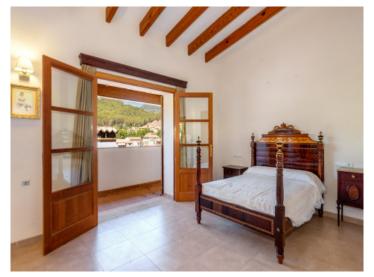

Property features include:

- Private pool: 8 x 4 m with saltwater.
- Garden: A beautiful Mediterranean garden with various types of fruit trees including lemons, oranges, persimmon, quince).
- Interior design: High ceilings conveying a feeling of spaciousness and elegance, and a beautiful designer-staircase connecting the 2 floors.
- Bedrooms: 4 large bedrooms and 3 bathrooms, the master bedroom with dressing room and en -suite bathroom. One of the bedrooms and a bathroom are on the ground floor, with the other 3 on the upper floor. Two of those have access to a long terrace with magnificent views of the village.
- Kitchen: Large fitted kitchen with dining area, pantry and laundry room.
- Living-dining area: Spacious, open living/dining room with wood-burning stove and access to the garden.
- Cellar: Large cellar area with a garage with space for several cars, machine room and storage room and versatile additional space.
- Views: Magnificent views of the picturesque village of Esporles from various parts of the house.

Bedroom

Bedroom

Bathroom

Bathroom

All information is correct to the best of our knowledge. Errors and prior sale excepted. This prospectus is purely for information purposes. Only the notarized deed of sale is legally binding.