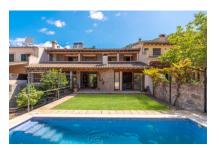

Property features include:

- Private pool: 8 x 4 m with saltwater.
- Garden: A beautiful Mediterranean garden with various types of fruit trees including lemons, oranges, persimmon, quince).
- Interior design: High ceilings conveying a feeling of spaciousness and elegance, and a beautiful designer-staircase connecting the 2 floors.
- Bedrooms: 4 large bedrooms and 3 bathrooms, the master bedroom with dressing room and en -suite bathroom. One of the bedrooms and a bathroom are on the ground floor, with the other 3 on the upper floor. Two of those have access to a long terrace with magnificent views of the village.
- Kitchen: Large fitted kitchen with dining area, pantry and laundry room.
- Living-dining area: Spacious, open living/dining room with wood-burning stove and access to the garden.
- Cellar: Large cellar area with a garage with space for several cars, machine room and storage room and versatile additional space.
- Views: Magnificent views of the picturesque village of Esporles from various parts of the house.

Terrace

Pool

Pool

Living area

Dining area

All information is correct to the best of our knowledge. Errors and prior sale excepted. This prospectus is purely for information purposes. Only the notarized deed of sale is legally binding.