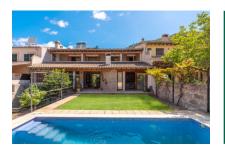

## Large house with pool in the centre of the village of Esporles

constructed area: 516 m<sup>2</sup> energy certificate: in process

plot area: 495 m<sup>2</sup>

bedrooms: 4 bathrooms: 3

sea view: - **price: € 1,370,000.-**

#### **Details:**

This spectacular townhouse, built in 2000, is located in the heart of Esporles in the majestic Sierra de Tramuntana mountain range. It successfully combines an authentic natural- stone facade, exposed beams and high ceilings with all modern comforts and a unique environment.

Property features include:

- Private pool: 8 x 4 m with saltwater.
- Garden: A beautiful Mediterranean garden with various types of fruit trees including lemons, oranges, persimmon, quince).
- Interior design: High ceilings conveying a feeling of spaciousness and elegance, and a beautiful designer-staircase connecting the 2 floors.
- Bedrooms: 4 large bedrooms and 3 bathrooms, the master bedroom with dressing room and en -suite bathroom. One of the bedrooms and a bathroom are on the ground floor, with the other 3 on the upper floor. Two of those have access to a long terrace with magnificent views of the village.
- Kitchen: Large fitted kitchen with dining area, pantry and laundry room.
- Living-dining area: Spacious, open living/dining room with wood-burning stove and access to the garden.
- Cellar: Large cellar area with a garage with space for several cars, machine room and storage room and versatile additional space.
- Views: Magnificent views of the picturesque village of Esporles from various parts of the house.

Terrace

Pool

Pool

Living area

Dining area

All information is correct to the best of our knowledge. Errors and prior sale excepted. This prospectus is purely for information purposes. Only the notarized deed of sale is legally binding.