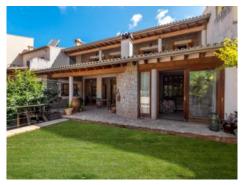

Property features include:

- Private pool: 8 x 4 m with saltwater.
- Garden: A beautiful Mediterranean garden with various types of fruit trees including lemons, oranges, persimmon, quince).
- Interior design: High ceilings conveying a feeling of spaciousness and elegance, and a beautiful designer-staircase connecting the 2 floors.
- Bedrooms: 4 large bedrooms and 3 bathrooms, the master bedroom with dressing room and en -suite bathroom. One of the bedrooms and a bathroom are on the ground floor, with the other 3 on the upper floor. Two of those have access to a long terrace with magnificent views of the village.
- Kitchen: Large fitted kitchen with dining area, pantry and laundry room.
- Living-dining area: Spacious, open living/dining room with wood-burning stove and access to the garden.
- Cellar: Large cellar area with a garage with space for several cars, machine room and storage room and versatile additional space.
- Views: Magnificent views of the picturesque village of Esporles from various parts of the house.