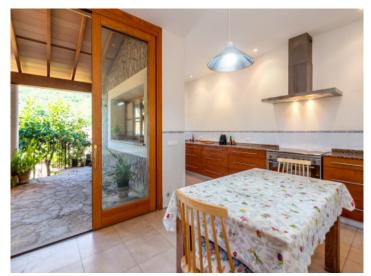

Property features include:

- Private pool: 8 x 4 m with saltwater.
- Garden: A beautiful Mediterranean garden with various types of fruit trees including lemons, oranges, persimmon, quince).
- Interior design: High ceilings conveying a feeling of spaciousness and elegance, and a beautiful designer-staircase connecting the 2 floors.
- Bedrooms: 4 large bedrooms and 3 bathrooms, the master bedroom with dressing room and en -suite bathroom. One of the bedrooms and a bathroom are on the ground floor, with the other 3 on the upper floor. Two of those have access to a long terrace with magnificent views of the village.
- Kitchen: Large fitted kitchen with dining area, pantry and laundry room.
- Living-dining area: Spacious, open living/dining room with wood-burning stove and access to the garden.
- Cellar: Large cellar area with a garage with space for several cars, machine room and storage room and versatile additional space.
- Views: Magnificent views of the picturesque village of Esporles from various parts of the house.