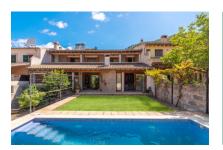

## Large house with pool in the centre of the village of Esporles

constructed area: 516 m<sup>2</sup> energy certificate: in process

plot area: 495 m<sup>2</sup>

bedrooms: 4 bathrooms: 3

sea view: - **price: € 1,370,000.-**

Property features include:

- Private pool: 8 x 4 m with saltwater.
- Garden: A beautiful Mediterranean garden with various types of fruit trees including lemons, oranges, persimmon, quince).
- Interior design: High ceilings conveying a feeling of spaciousness and elegance, and a beautiful designer-staircase connecting the 2 floors.
- Bedrooms: 4 large bedrooms and 3 bathrooms, the master bedroom with dressing room and en -suite bathroom. One of the bedrooms and a bathroom are on the ground floor, with the other 3 on the upper floor. Two of those have access to a long terrace with magnificent views of the village.
- Kitchen: Large fitted kitchen with dining area, pantry and laundry room.
- Living-dining area: Spacious, open living/dining room with wood-burning stove and access to the garden.
- Cellar: Large cellar area with a garage with space for several cars, machine room and storage room and versatile additional space.
- Views: Magnificent views of the picturesque village of Esporles from various parts of the house.