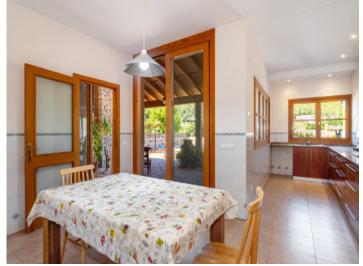

Property features include:

- Private pool: 8 x 4 m with saltwater.
- Garden: A beautiful Mediterranean garden with various types of fruit trees including lemons, oranges, persimmon, quince).
- Interior design: High ceilings conveying a feeling of spaciousness and elegance, and a beautiful designer-staircase connecting the 2 floors.
- Bedrooms: 4 large bedrooms and 3 bathrooms, the master bedroom with dressing room and en -suite bathroom. One of the bedrooms and a bathroom are on the ground floor, with the other 3 on the upper floor. Two of those have access to a long terrace with magnificent views of the village.
- Kitchen: Large fitted kitchen with dining area, pantry and laundry room.
- Living-dining area: Spacious, open living/dining room with wood-burning stove and access to the garden.
- Cellar: Large cellar area with a garage with space for several cars, machine room and storage room and versatile additional space.
- Views: Magnificent views of the picturesque village of Esporles from various parts of the house.