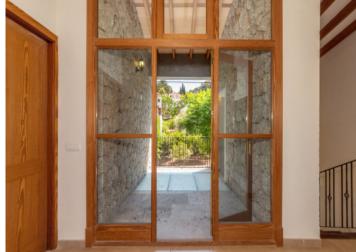

Entrance

Balcony

Garden

| Escala de la calificación energética | Consumo de energia<br>kWh/m² año | Emisiones<br>kg CO <sub>2</sub> /m² año |
|--------------------------------------|----------------------------------|-----------------------------------------|
| A más eficiente                      | 25.87                            |                                         |
| В                                    |                                  | 8.12                                    |
| С                                    |                                  |                                         |
| D                                    |                                  |                                         |
| E                                    |                                  |                                         |
| F                                    |                                  |                                         |
| <b>G</b> menos eficiente             | •                                |                                         |