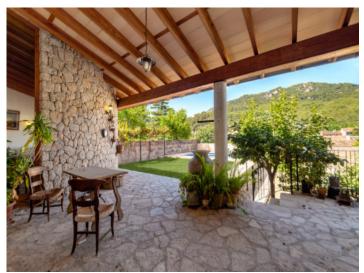

Property features include:

- Private pool: 8 x 4 m with saltwater.
- Garden: A beautiful Mediterranean garden with various types of fruit trees including lemons, oranges, persimmon, quince).
- Interior design: High ceilings conveying a feeling of spaciousness and elegance, and a beautiful designer-staircase connecting the 2 floors.
- Bedrooms: 4 large bedrooms and 3 bathrooms, the master bedroom with dressing room and en -suite bathroom. One of the bedrooms and a bathroom are on the ground floor, with the other 3 on the upper floor. Two of those have access to a long terrace with magnificent views of the village.
- Kitchen: Large fitted kitchen with dining area, pantry and laundry room.
- Living-dining area: Spacious, open living/dining room with wood-burning stove and access to the garden.
- Cellar: Large cellar area with a garage with space for several cars, machine room and storage room and versatile additional space.
- Views: Magnificent views of the picturesque village of Esporles from various parts of the house.

Terrace

Pool

Pool

Living area

Dining area

All information is correct to the best of our knowledge. Errors and prior sale excepted. This prospectus is purely for information purposes. Only the notarized deed of sale is legally binding.