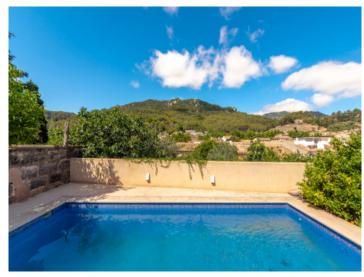

Property features include:

- Private pool: 8 x 4 m with saltwater.
- Garden: A beautiful Mediterranean garden with various types of fruit trees including lemons, oranges, persimmon, quince).
- Interior design: High ceilings conveying a feeling of spaciousness and elegance, and a beautiful designer-staircase connecting the 2 floors.
- Bedrooms: 4 large bedrooms and 3 bathrooms, the master bedroom with dressing room and en -suite bathroom. One of the bedrooms and a bathroom are on the ground floor, with the other 3 on the upper floor. Two of those have access to a long terrace with magnificent views of the village.
- Kitchen: Large fitted kitchen with dining area, pantry and laundry room.
- Living-dining area: Spacious, open living/dining room with wood-burning stove and access to the garden.
- Cellar: Large cellar area with a garage with space for several cars, machine room and storage room and versatile additional space.
- Views: Magnificent views of the picturesque village of Esporles from various parts of the house.

Terrace

Pool

Pool

Living area

Dining area

All information is correct to the best of our knowledge. Errors and prior sale excepted. This prospectus is purely for information purposes. Only the notarized deed of sale is legally binding.