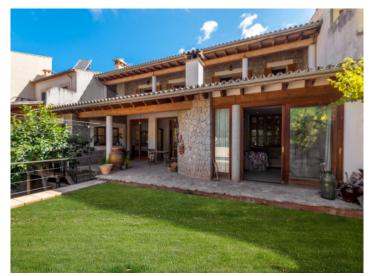

Property features include:

- Private pool: 8 x 4 m with saltwater.
- Garden: A beautiful Mediterranean garden with various types of fruit trees including lemons, oranges, persimmon, quince).
- Interior design: High ceilings conveying a feeling of spaciousness and elegance, and a beautiful designer-staircase connecting the 2 floors.
- Bedrooms: 4 large bedrooms and 3 bathrooms, the master bedroom with dressing room and en -suite bathroom. One of the bedrooms and a bathroom are on the ground floor, with the other 3 on the upper floor. Two of those have access to a long terrace with magnificent views of the village.
- Kitchen: Large fitted kitchen with dining area, pantry and laundry room.
- Living-dining area: Spacious, open living/dining room with wood-burning stove and access to the garden.
- Cellar: Large cellar area with a garage with space for several cars, machine room and storage room and versatile additional space.
- Views: Magnificent views of the picturesque village of Esporles from various parts of the house.

Terrace

Pool

Pool

Living area

Dining area

All information is correct to the best of our knowledge. Errors and prior sale excepted. This prospectus is purely for information purposes. Only the notarized deed of sale is legally binding.