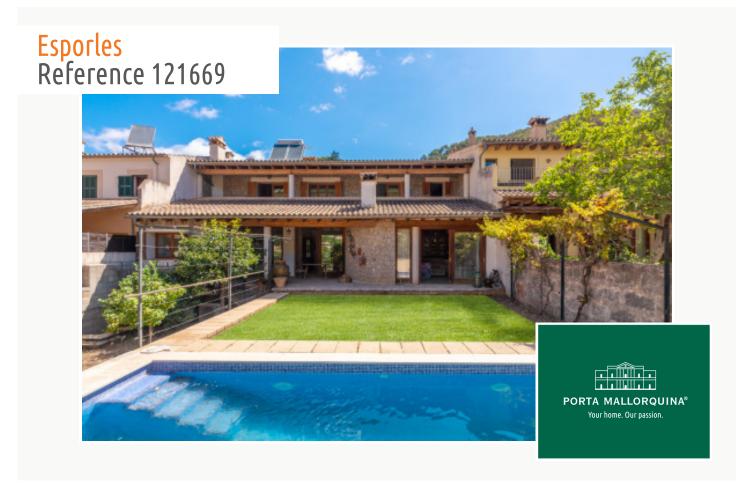

## Large house with pool in the centre of the village of Esporles

constructed area: 516 m<sup>2</sup> energy certificate: in process

plot area: 495 m<sup>2</sup>

bedrooms: 4 bathrooms: 3

sea view: - **price: € 1,370,000.-**

#### **Details:**

This spectacular townhouse, built in 2000, is located in the heart of Esporles in the majestic Sierra de Tramuntana mountain range. It successfully combines an authentic natural- stone facade, exposed beams and high ceilings with all modern comforts and a unique environment.

Property features include:

- Private pool: 8 x 4 m with saltwater.
- Garden: A beautiful Mediterranean garden with various types of fruit trees including lemons, oranges, persimmon, quince).
- Interior design: High ceilings conveying a feeling of spaciousness and elegance, and a beautiful designer-staircase connecting the 2 floors.
- Bedrooms: 4 large bedrooms and 3 bathrooms, the master bedroom with dressing room and en -suite bathroom. One of the bedrooms and a bathroom are on the ground floor, with the other 3 on the upper floor. Two of those have access to a long terrace with magnificent views of the village.
- Kitchen: Large fitted kitchen with dining area, pantry and laundry room.
- Living-dining area: Spacious, open living/dining room with wood-burning stove and access to the garden.
- Cellar: Large cellar area with a garage with space for several cars, machine room and storage room and versatile additional space.
- Views: Magnificent views of the picturesque village of Esporles from various parts of the house.