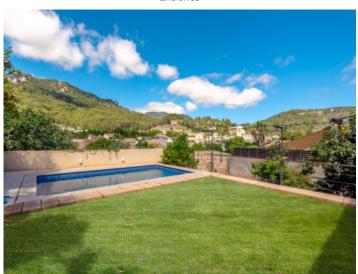

Property features include:

- Private pool: 8 x 4 m with saltwater.
- Garden: A beautiful Mediterranean garden with various types of fruit trees including lemons, oranges, persimmon, quince).
- Interior design: High ceilings conveying a feeling of spaciousness and elegance, and a beautiful designer-staircase connecting the 2 floors.
- Bedrooms: 4 large bedrooms and 3 bathrooms, the master bedroom with dressing room and en -suite bathroom. One of the bedrooms and a bathroom are on the ground floor, with the other 3 on the upper floor. Two of those have access to a long terrace with magnificent views of the village.
- Kitchen: Large fitted kitchen with dining area, pantry and laundry room.
- Living-dining area: Spacious, open living/dining room with wood-burning stove and access to the garden.
- Cellar: Large cellar area with a garage with space for several cars, machine room and storage room and versatile additional space.
- Views: Magnificent views of the picturesque village of Esporles from various parts of the house.

Terrace

Pool

Pool

Living area

Dining area

All information is correct to the best of our knowledge. Errors and prior sale excepted. This prospectus is purely for information purposes. Only the notarized deed of sale is legally binding.