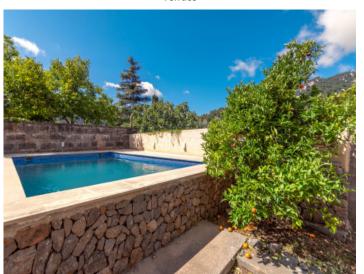

Property features include:

- Private pool: 8 x 4 m with saltwater.
- Garden: A beautiful Mediterranean garden with various types of fruit trees including lemons, oranges, persimmon, quince).
- Interior design: High ceilings conveying a feeling of spaciousness and elegance, and a beautiful designer-staircase connecting the 2 floors.
- Bedrooms: 4 large bedrooms and 3 bathrooms, the master bedroom with dressing room and en -suite bathroom. One of the bedrooms and a bathroom are on the ground floor, with the other 3 on the upper floor. Two of those have access to a long terrace with magnificent views of the village.
- Kitchen: Large fitted kitchen with dining area, pantry and laundry room.
- Living-dining area: Spacious, open living/dining room with wood-burning stove and access to the garden.
- Cellar: Large cellar area with a garage with space for several cars, machine room and storage room and versatile additional space.
- Views: Magnificent views of the picturesque village of Esporles from various parts of the house.

Terrace

Pool

Pool

Living area

Dining area

All information is correct to the best of our knowledge. Errors and prior sale excepted. This prospectus is purely for information purposes. Only the notarized deed of sale is legally binding.