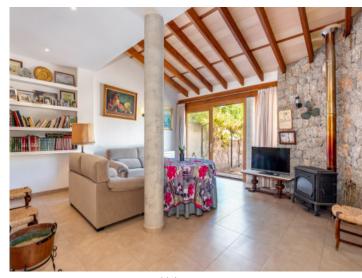

Property features include:

- Private pool: 8 x 4 m with saltwater.
- Garden: A beautiful Mediterranean garden with various types of fruit trees including lemons, oranges, persimmon, quince).
- Interior design: High ceilings conveying a feeling of spaciousness and elegance, and a beautiful designer-staircase connecting the 2 floors.
- Bedrooms: 4 large bedrooms and 3 bathrooms, the master bedroom with dressing room and en -suite bathroom. One of the bedrooms and a bathroom are on the ground floor, with the other 3 on the upper floor. Two of those have access to a long terrace with magnificent views of the village.
- Kitchen: Large fitted kitchen with dining area, pantry and laundry room.
- Living-dining area: Spacious, open living/dining room with wood-burning stove and access to the garden.
- Cellar: Large cellar area with a garage with space for several cars, machine room and storage room and versatile additional space.
- Views: Magnificent views of the picturesque village of Esporles from various parts of the house.

Terrace

Pool

Pool

Living area

Dining area

All information is correct to the best of our knowledge. Errors and prior sale excepted. This prospectus is purely for information purposes. Only the notarized deed of sale is legally binding.