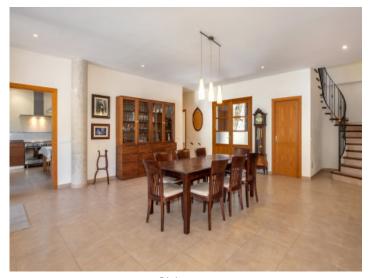

Property features include:

- Private pool: 8 x 4 m with saltwater.
- Garden: A beautiful Mediterranean garden with various types of fruit trees including lemons, oranges, persimmon, quince).
- Interior design: High ceilings conveying a feeling of spaciousness and elegance, and a beautiful designer-staircase connecting the 2 floors.
- Bedrooms: 4 large bedrooms and 3 bathrooms, the master bedroom with dressing room and en -suite bathroom. One of the bedrooms and a bathroom are on the ground floor, with the other 3 on the upper floor. Two of those have access to a long terrace with magnificent views of the village.
- Kitchen: Large fitted kitchen with dining area, pantry and laundry room.
- Living-dining area: Spacious, open living/dining room with wood-burning stove and access to the garden.
- Cellar: Large cellar area with a garage with space for several cars, machine room and storage room and versatile additional space.
- Views: Magnificent views of the picturesque village of Esporles from various parts of the house.

Terrace

Pool

Pool

Living area

Dining area

All information is correct to the best of our knowledge. Errors and prior sale excepted. This prospectus is purely for information purposes. Only the notarized deed of sale is legally binding.