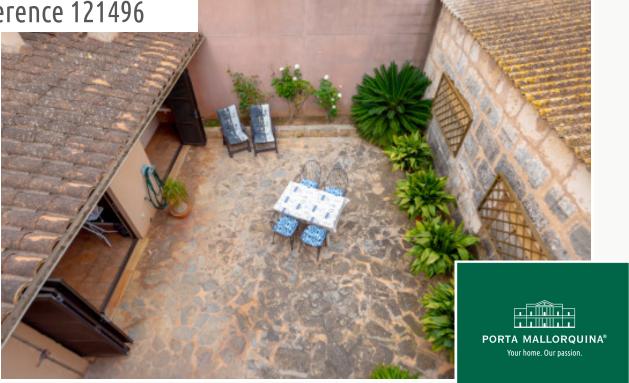

Mallorcan town-house on the outskirts of Manacor with patio

| constructed area:<br>bedrooms:<br>bathrooms: | 300 m²<br>3<br>2 | energy certificate: | in process |  |
|----------------------------------------------|------------------|---------------------|------------|--|
| sea view:                                    | -                |                     |            |  |
|                                              |                  | long term rental*:  | € 1,700    |  |

### **Details:**

This beautiful town-house in the old mill near to Rafa Nadal Academy in Manacor is offered for seasonal rental until 31.10.2024.

Situated on the outskirts of Manacor, the lovingly-renovated stone house impresses with its clever use of space and Mallorcan charm. A spacious entrance area leads directly into the living/dining area from where there is access to the kitchen and to a 40 sqm patio. The master bedroom and a bathroom with bathtub are also on this level. At the right of the entrance stairs lead to the upper level with 2 further bedrooms which share a bathroom. The utility room with washing machine and the barbecue area are accessible from the patio.