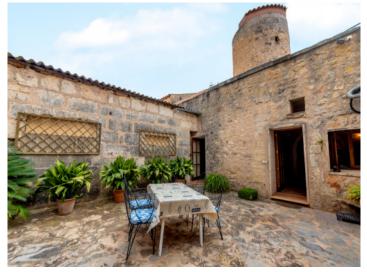

### **Details:**

This beautiful town-house in the old mill near to Rafa Nadal Academy in Manacor is offered for seasonal rental until 31.10.2024.

Situated on the outskirts of Manacor, the lovingly-renovated stone house impresses with its clever use of space and Mallorcan charm. A spacious entrance area leads directly into the living/dining area from where there is access to the kitchen and to a 40 sqm patio. The master bedroom and a bathroom with bathtub are also on this level. At the right of the entrance stairs lead to the upper level with 2 further bedrooms which share a bathroom. The utility room with washing machine and the barbecue area are accessible from the patio.

PORTA MALLORQUINA® Your home. Our passion.

Traditional townhaus large patio en Manacor

Living area

Living area with fireplace

Dining area Countrystyle kitchen
All information is correct to the best of our knowledge. Errors and prior sale excepted. This prospectus is purely for information purposes. Only the notarized deed of sale is legally binding.