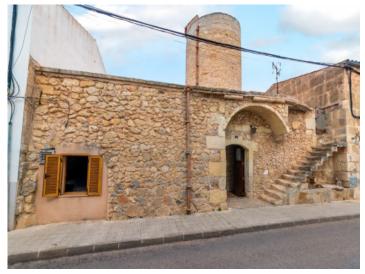

### **Details:**

This beautiful town-house in the old mill near to Rafa Nadal Academy in Manacor is offered for seasonal rental until 31.10.2024.

Situated on the outskirts of Manacor, the lovingly-renovated stone house impresses with its clever use of space and Mallorcan charm. A spacious entrance area leads directly into the living/dining area from where there is access to the kitchen and to a 40 sqm patio. The master bedroom and a bathroom with bathtub are also on this level. At the right of the entrance stairs lead to the upper level with 2 further bedrooms which share a bathroom. The utility room with washing machine and the barbecue area are accessible from the patio.

The charming property is situated in a small side street, only 5 minutes walk from Rafa Nadal Academy.

All information is correct to the best of our knowledge. Errors and prior sale excepted. This prospectus is purely for information purposes. Only the notarized deed of sale is legally binding.