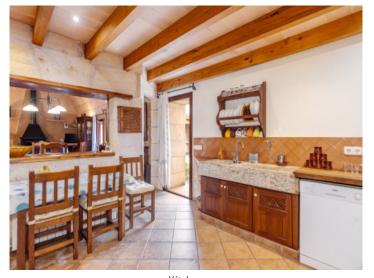

### **Details:**

This beautiful town-house in the old mill near to Rafa Nadal Academy in Manacor is offered for seasonal rental until 31.10.2024.

Situated on the outskirts of Manacor, the lovingly-renovated stone house impresses with its clever use of space and Mallorcan charm. A spacious entrance area leads directly into the living/dining area from where there is access to the kitchen and to a 40 sqm patio. The master bedroom and a bathroom with bathtub are also on this level. At the right of the entrance stairs lead to the upper level with 2 further bedrooms which share a bathroom. The utility room with washing machine and the barbecue area are accessible from the patio.

PORTA MALLORQUINA® Your home. Our passion.

Traditional townhaus large patio en Manacor

Living area

Living area with fireplace

Dining area Countrystyle kitchen
All information is correct to the best of our knowledge. Errors and prior sale excepted. This prospectus is purely for information purposes. Only the notarized deed of sale is legally binding.