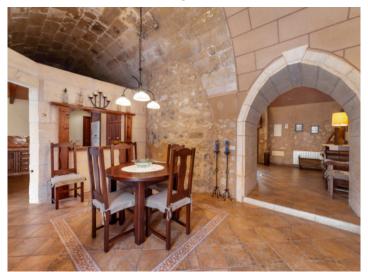

### **Details:**

This beautiful town-house in the old mill near to Rafa Nadal Academy in Manacor is offered for seasonal rental until 31.10.2024.

Situated on the outskirts of Manacor, the lovingly-renovated stone house impresses with its clever use of space and Mallorcan charm. A spacious entrance area leads directly into the living/dining area from where there is access to the kitchen and to a 40 sqm patio. The master bedroom and a bathroom with bathtub are also on this level. At the right of the entrance stairs lead to the upper level with 2 further bedrooms which share a bathroom. The utility room with washing machine and the barbecue area are accessible from the patio.

PORTA MALLORQUINA® Your home. Our passion.

Traditional townhaus large patio en Manacor

Living area

Living area with fireplace

Dining area Countrystyle kitchen
All information is correct to the best of our knowledge. Errors and prior sale excepted. This prospectus is purely for information purposes. Only the notarized deed of sale is legally binding.