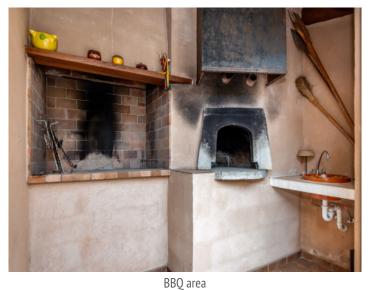

### **Details:**

This beautiful town-house in the old mill near to Rafa Nadal Academy in Manacor is offered for seasonal rental until 31.10.2024.

Situated on the outskirts of Manacor, the lovingly-renovated stone house impresses with its clever use of space and Mallorcan charm. A spacious entrance area leads directly into the living/dining area from where there is access to the kitchen and to a 40 sqm patio. The master bedroom and a bathroom with bathtub are also on this level. At the right of the entrance stairs lead to the upper level with 2 further bedrooms which share a bathroom. The utility room with washing machine and the barbecue area are accessible from the patio.