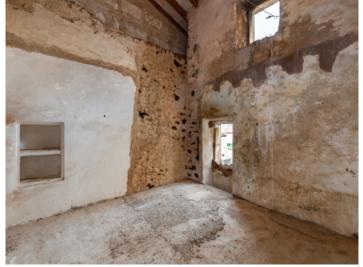

#### **Details:**

This Mallorcan manor house, dating from 1780, stands in the centre of Llucmajor and at that time must have been one of the largest houses in the village. Its 450 sqm of living space, spread over 3 levels, offers ample possibilities to revive its previous charm and originality incorporating new, modern elements.

Currently the roof is supported by the ground floor, thereby taking the load off the intermediate ceiling, and should be replaced during the renovation. The remaining substance is good and offers great potential to initiate an exciting project.