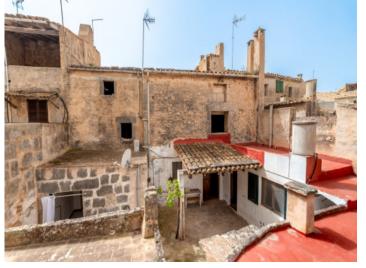

It has a beautiful, traditional inner courtyard with stables, a baking oven, and a barbecue area, offering unobstructed views to the rear and providing ample space for the design ideas of its new owners.

Currently the roof is supported by the ground floor, thereby taking the load off the intermediate ceiling, and should be replaced during the renovation. The remaining substance is good and offers great potential to initiate an exciting project.

PORTA MALLORQUINA® Your home. Our passion.

Possible wine cellar

Patio

Patio

Old stable Patio
All information is correct to the best of our knowledge. Errors and prior sale excepted. This prospectus is purely for information purposes. Only the notarized deed of sale is legally binding.