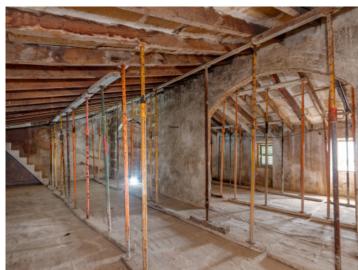

Currently the roof is supported by the ground floor, thereby taking the load off the intermediate ceiling, and should be replaced during the renovation. The remaining substance is good and offers great potential to initiate an exciting project.

#### PORTA MALLORQUINA® Your home. Our passion.

Attic with lots of space

Original wooden beams

Attic

Old wooden beams Patio
All information is correct to the best of our knowledge. Errors and prior sale excepted. This prospectus is purely for information purposes. Only the notarized deed of sale is legally binding.