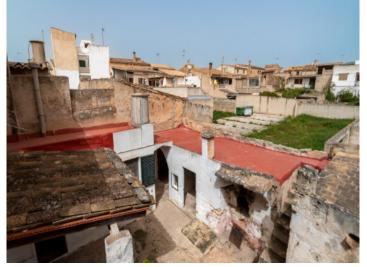

It has a beautiful, traditional inner courtyard with stables, a baking oven, and a barbecue area, offering unobstructed views to the rear and providing ample space for the design ideas of its new owners.

Currently the roof is supported by the ground floor, thereby taking the load off the intermediate ceiling, and should be replaced during the renovation. The remaining substance is good and offers great potential to initiate an exciting project.

PORTA MALLORQUINA® Your home. Our passion.

Possible wine cellar

Patio

Patio

Old stable Patio
All information is correct to the best of our knowledge. Errors and prior sale excepted. This prospectus is purely for information purposes. Only the notarized deed of sale is legally binding.