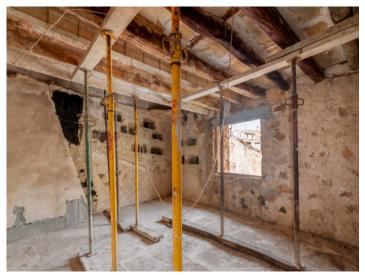

Currently the roof is supported by the ground floor, thereby taking the load off the intermediate ceiling, and should be replaced during the renovation. The remaining substance is good and offers great potential to initiate an exciting project.

#### PORTA MALLORQUINA® Your home. Our passion.

Attic with lots of space

Original wooden beams

Attic

Old wooden beams Patio
All information is correct to the best of our knowledge. Errors and prior sale excepted. This prospectus is purely for information purposes. Only the notarized deed of sale is legally binding.