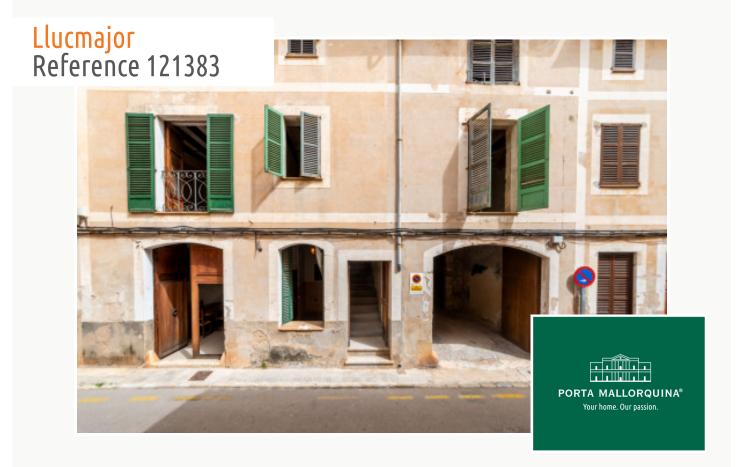

Impressive townhouse for renovation in the centre of Llucmajor

| constructed area:<br>plot area:<br>bedrooms: | 571 m²<br>365 m²<br>5 | energy certificate: | in process |
|----------------------------------------------|-----------------------|---------------------|------------|
| bathrooms:                                   | 1                     |                     |            |
| sea view:                                    | -                     | price:              | € 470,000  |

#### **Details:**

This Mallorcan manor house, dating from 1780, stands in the centre of Llucmajor and at that time must have been one of the largest houses in the village. Its 450 sqm of living space, spread over 3 levels, offers ample possibilities to revive its previous charm and originality incorporating new, modern elements.

It has a beautiful, traditional inner courtyard with stables, a baking oven, and a barbecue area, offering unobstructed views to the rear and providing ample space for the design ideas of its new owners.

Currently the roof is supported by the ground floor, thereby taking the load off the intermediate ceiling, and should be replaced during the renovation. The remaining substance is good and offers great potential to initiate an exciting project.