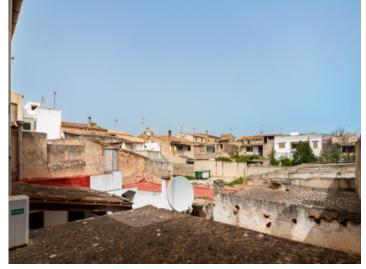

Currently the roof is supported by the ground floor, thereby taking the load off the intermediate ceiling, and should be replaced during the renovation. The remaining substance is good and offers great potential to initiate an exciting project.

The small city includes 4 supermarkets, some well loved cafés and tapa-bars, and even a thrice-weekly fruit and vegetable market, taking place in the very recently renovated town centre, with its Plaza de España and the second largest church on the island.