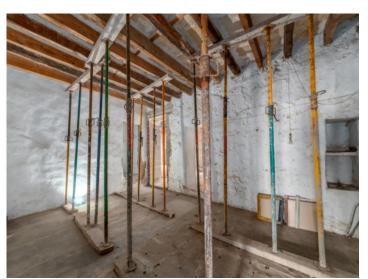

Currently the roof is supported by the ground floor, thereby taking the load off the intermediate ceiling, and should be replaced during the renovation. The remaining substance is good and offers great potential to initiate an exciting project.

#### PORTA MALLORQUINA® Your home. Our passion.

Attic with lots of space

Original wooden beams

Attic

Old wooden beams Patio
All information is correct to the best of our knowledge. Errors and prior sale excepted. This prospectus is purely for information purposes. Only the notarized deed of sale is legally binding.