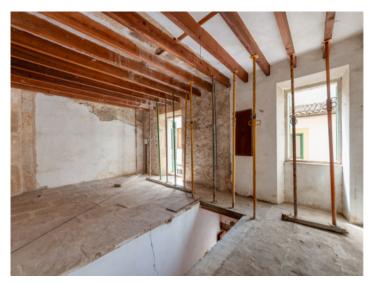

Currently the roof is supported by the ground floor, thereby taking the load off the intermediate ceiling, and should be replaced during the renovation. The remaining substance is good and offers great potential to initiate an exciting project.

#### PORTA MALLORQUINA® Your home. Our passion.

Attic with lots of space

Original wooden beams

Attic

Old wooden beams Patio
All information is correct to the best of our knowledge. Errors and prior sale excepted. This prospectus is purely for information purposes. Only the notarized deed of sale is legally binding.