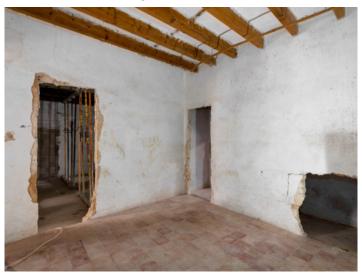

#### **Details:**

This Mallorcan manor house, dating from 1780, stands in the centre of Llucmajor and at that time must have been one of the largest houses in the village. Its 450 sqm of living space, spread over 3 levels, offers ample possibilities to revive its previous charm and originality incorporating new, modern elements.

Currently the roof is supported by the ground floor, thereby taking the load off the intermediate ceiling, and should be replaced during the renovation. The remaining substance is good and offers great potential to initiate an exciting project.