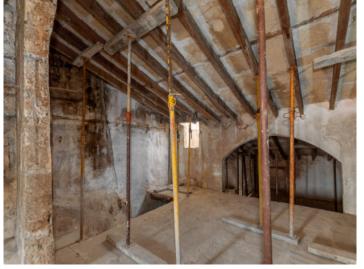

Currently the roof is supported by the ground floor, thereby taking the load off the intermediate ceiling, and should be replaced during the renovation. The remaining substance is good and offers great potential to initiate an exciting project.

#### PORTA MALLORQUINA® Your home. Our passion.

Attic with lots of space

Original wooden beams

Attic

Old wooden beams Patio
All information is correct to the best of our knowledge. Errors and prior sale excepted. This prospectus is purely for information purposes. Only the notarized deed of sale is legally binding.