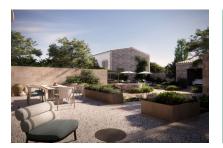

#### **Details:**

This village-home project in Lloret De Vista Alegre impresses not only with its location and its garden with 25 sqm pool, but also with the love of details applied during the preservation of its unique features.

Natural-stone walls, a well, and wooden beams have been carefully preserved and add greatly to the authentic character of the house.

The use of natural materials such as natural-stone flooring and the integration of wooden floors bestows upon the house not only a timeless elegance, but also creates an harmonious atmosphere completely in keeping with nature.