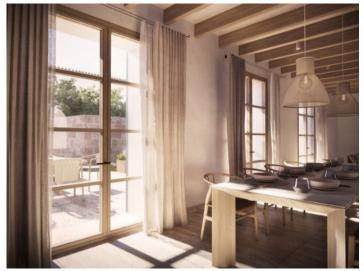

Natural-stone walls, a well, and wooden beams have been carefully preserved and add greatly to the authentic character of the house.

The use of natural materials such as natural-stone flooring and the integration of wooden floors bestows upon the house not only a timeless elegance, but also creates an harmonious atmosphere completely in keeping with nature.

Architectural details such as the spacious salon with its high ceilings and light-tone beams, and the openly-designed kitchen with its large windows and direct garage-access impart a very inviting atmosphere.