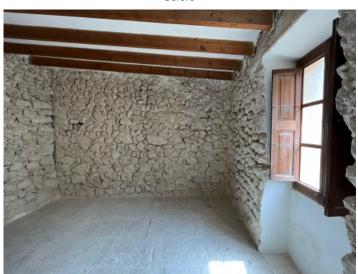

Natural-stone walls, a well, and wooden beams have been carefully preserved and add greatly to the authentic character of the house.

The use of natural materials such as natural-stone flooring and the integration of wooden floors bestows upon the house not only a timeless elegance, but also creates an harmonious atmosphere completely in keeping with nature.

View from the street

Ground floor

Upper floor

Before

Before

Before

Before

Before