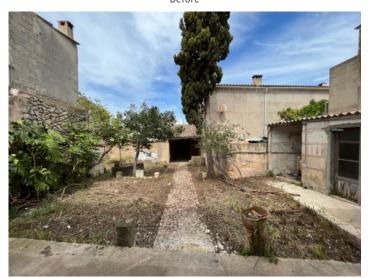

#### **Details:**

This village-home project in Lloret De Vista Alegre impresses not only with its location and its garden with 25 sqm pool, but also with the love of details applied during the preservation of its unique features.

Natural-stone walls, a well, and wooden beams have been carefully preserved and add greatly to the authentic character of the house.

The use of natural materials such as natural-stone flooring and the integration of wooden floors bestows upon the house not only a timeless elegance, but also creates an harmonious atmosphere completely in keeping with nature.

View from the street

Ground floor

Upper floor

Before

Before

Before

Before

Before