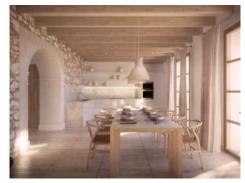

Architectural details such as the spacious salon with its high ceilings and light-tone beams, and the openly-designed kitchen with its large windows and direct garage-access impart a very inviting atmosphere.

Fachade and terrace

Dining area and kitchen

Direct terrace access

Dining and living area

Hall with access to the upper level

Lounge area on the upper level

One of 3 bedrooms

One of 3 bathrooms