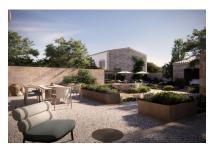

#### **Details:**

This village-home project in Lloret De Vista Alegre impresses not only with its location and its garden with 25 sqm pool, but also with the love of details applied during the preservation of its unique features.

Natural-stone walls, a well, and wooden beams have been carefully preserved and add greatly to the authentic character of the house.

The use of natural materials such as natural-stone flooring and the integration of wooden floors bestows upon the house not only a timeless elegance, but also creates an harmonious atmosphere completely in keeping with nature.

Architectural details such as the spacious salon with its high ceilings and light-tone beams, and the openly-designed kitchen with its large windows and direct garage-access impart a very inviting atmosphere.