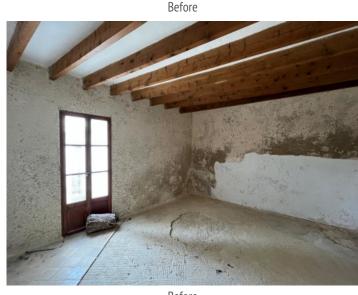

Natural-stone walls, a well, and wooden beams have been carefully preserved and add greatly to the authentic character of the house.

The use of natural materials such as natural-stone flooring and the integration of wooden floors bestows upon the house not only a timeless elegance, but also creates an harmonious atmosphere completely in keeping with nature.

Architectural details such as the spacious salon with its high ceilings and light-tone beams, and the openly-designed kitchen with its large windows and direct garage-access impart a very inviting atmosphere.

View from the street

Ground floor

Upper floor

Before

Before

Before

Before

Before