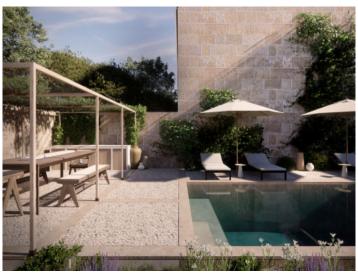

#### **Details:**

This village-home project in Lloret De Vista Alegre impresses not only with its location and its garden with 25 sqm pool, but also with the love of details applied during the preservation of its unique features.

Natural-stone walls, a well, and wooden beams have been carefully preserved and add greatly to the authentic character of the house.

The use of natural materials such as natural-stone flooring and the integration of wooden floors bestows upon the house not only a timeless elegance, but also creates an harmonious atmosphere completely in keeping with nature.