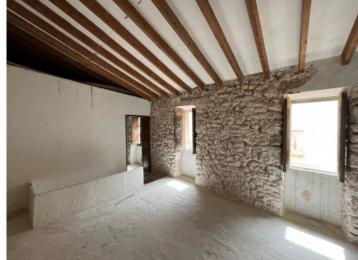

Natural-stone walls, a well, and wooden beams have been carefully preserved and add greatly to the authentic character of the house.

The use of natural materials such as natural-stone flooring and the integration of wooden floors bestows upon the house not only a timeless elegance, but also creates an harmonious atmosphere completely in keeping with nature.

View from the street

Ground floor

Upper floor

Before

Before

Before

Before

Before