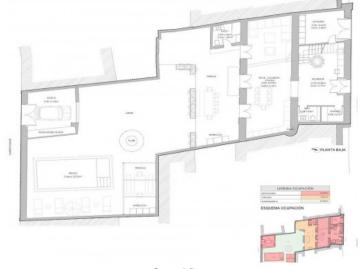

View from the street

Ground floor

Upper floor

Before

Before

Before

Before

Before