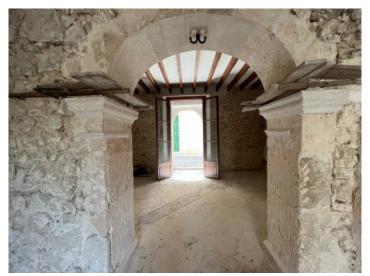

Natural-stone walls, a well, and wooden beams have been carefully preserved and add greatly to the authentic character of the house.

The use of natural materials such as natural-stone flooring and the integration of wooden floors bestows upon the house not only a timeless elegance, but also creates an harmonious atmosphere completely in keeping with nature.

Architectural details such as the spacious salon with its high ceilings and light-tone beams, and the openly-designed kitchen with its large windows and direct garage-access impart a very inviting atmosphere.