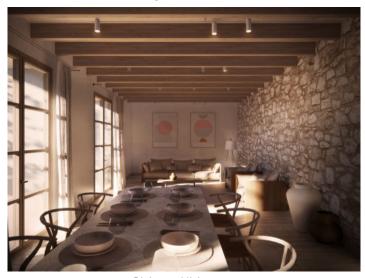

Natural-stone walls, a well, and wooden beams have been carefully preserved and add greatly to the authentic character of the house.

The use of natural materials such as natural-stone flooring and the integration of wooden floors bestows upon the house not only a timeless elegance, but also creates an harmonious atmosphere completely in keeping with nature.

Architectural details such as the spacious salon with its high ceilings and light-tone beams, and the openly-designed kitchen with its large windows and direct garage-access impart a very inviting atmosphere.