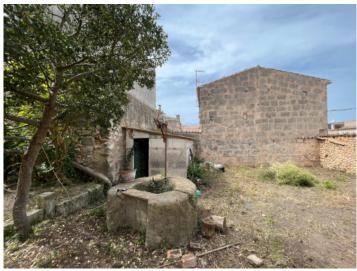

#### **Details:**

This village-home project in Lloret De Vista Alegre impresses not only with its location and its garden with 25 sqm pool, but also with the love of details applied during the preservation of its unique features.

Natural-stone walls, a well, and wooden beams have been carefully preserved and add greatly to the authentic character of the house.

The use of natural materials such as natural-stone flooring and the integration of wooden floors bestows upon the house not only a timeless elegance, but also creates an harmonious atmosphere completely in keeping with nature.

View from the street

Ground floor

Upper floor

Before

Before

Before

Before

Before