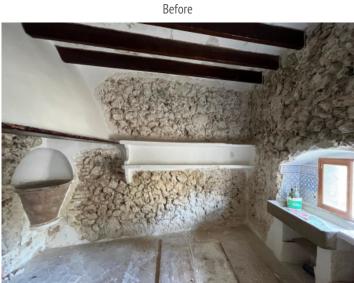

Natural-stone walls, a well, and wooden beams have been carefully preserved and add greatly to the authentic character of the house.

The use of natural materials such as natural-stone flooring and the integration of wooden floors bestows upon the house not only a timeless elegance, but also creates an harmonious atmosphere completely in keeping with nature.

View from the street

Ground floor

Upper floor

Before

Before

Before

Before

Before