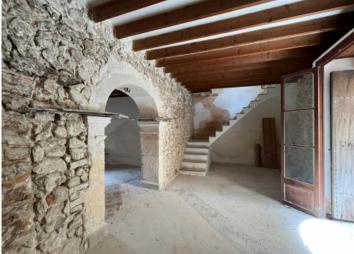

Natural-stone walls, a well, and wooden beams have been carefully preserved and add greatly to the authentic character of the house.

The use of natural materials such as natural-stone flooring and the integration of wooden floors bestows upon the house not only a timeless elegance, but also creates an harmonious atmosphere completely in keeping with nature.

Architectural details such as the spacious salon with its high ceilings and light-tone beams, and the openly-designed kitchen with its large windows and direct garage-access impart a very inviting atmosphere.

View from the street

Ground floor

Upper floor

Before

Before

Before

Before

Before