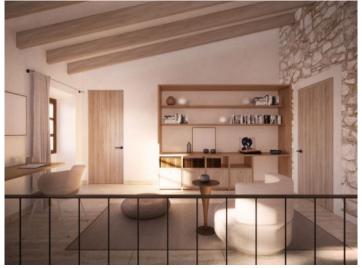

Architectural details such as the spacious salon with its high ceilings and light-tone beams, and the openly-designed kitchen with its large windows and direct garage-access impart a very inviting atmosphere.

Access to the house is from 2 sides. This offers many advantages including easy use of the practical garage, which is fitted with an eco-friendly charging station.

The comfortable and pleasant home is supported by a main bedroom with an exceptional bathroom and views of the garden and the mountains, as well as a further 2 bedrooms. These are on opposite sides, separated by a library and sharing a bathroom, all adding to the comfort and pleasantness of the home.