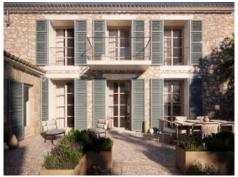

Natural-stone walls, a well, and wooden beams have been carefully preserved and add greatly to the authentic character of the house.

The use of natural materials such as natural-stone flooring and the integration of wooden floors bestows upon the house not only a timeless elegance, but also creates an harmonious atmosphere completely in keeping with nature.

Fachade and terrace

Dining area and kitchen

Direct terrace access

Dining and living area

Hall with access to the upper level

Lounge area on the upper level

One of 3 bedrooms

One of 3 bathrooms