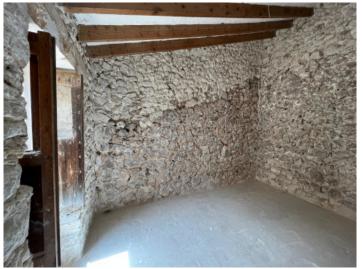

Natural-stone walls, a well, and wooden beams have been carefully preserved and add greatly to the authentic character of the house.

The use of natural materials such as natural-stone flooring and the integration of wooden floors bestows upon the house not only a timeless elegance, but also creates an harmonious atmosphere completely in keeping with nature.

View from the street

Ground floor

Upper floor

Before

Before

Before

Before

Before