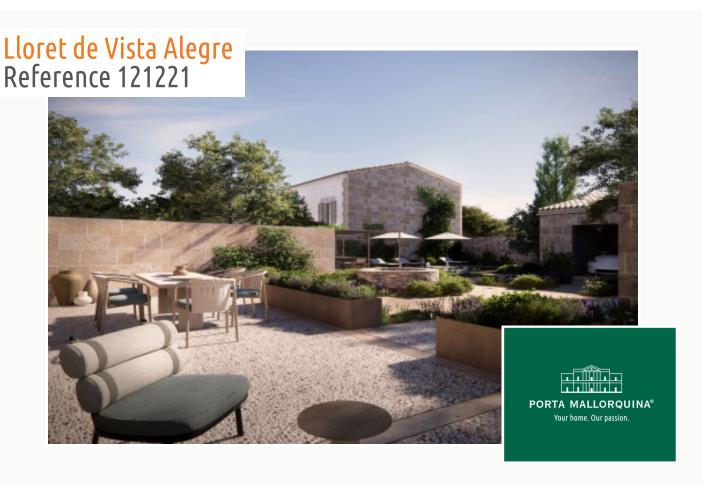

# Town-house project with large garden, pool, garage and views in Lloret De Vista Alegre

constructed area: 296 m<sup>2</sup> energy certificate: in process

plot area: 404 m<sup>2</sup>

bedrooms: 3 bathrooms: 3

#### **Details:**

This village-home project in Lloret De Vista Alegre impresses not only with its location and its garden with 25 sqm pool, but also with the love of details applied during the preservation of its unique features.

Natural-stone walls, a well, and wooden beams have been carefully preserved and add greatly to the authentic character of the house.

The use of natural materials such as natural-stone flooring and the integration of wooden floors bestows upon the house not only a timeless elegance, but also creates an harmonious atmosphere completely in keeping with nature.