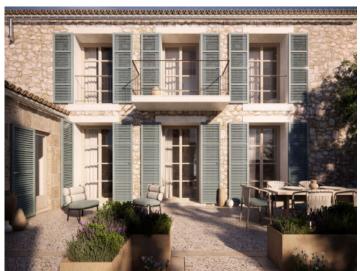

#### **Details:**

This village-home project in Lloret De Vista Alegre impresses not only with its location and its garden with 25 sqm pool, but also with the love of details applied during the preservation of its unique features.

Natural-stone walls, a well, and wooden beams have been carefully preserved and add greatly to the authentic character of the house.

The use of natural materials such as natural-stone flooring and the integration of wooden floors bestows upon the house not only a timeless elegance, but also creates an harmonious atmosphere completely in keeping with nature.

Access to the house is from 2 sides. This offers many advantages including easy use of the practical garage, which is fitted with an eco-friendly charging station.

The comfortable and pleasant home is supported by a main bedroom with an exceptional bathroom and views of the garden and the mountains, as well as a further 2 bedrooms. These are on opposite sides, separated by a library and sharing a bathroom, all adding to the comfort and pleasantness of the home.

#### Location & surrounding area:

Lloret de Vista Alegre is a small and idyllic village close to Sineu in the centre of the island. It's an original village which belongs to the municipality of Sineu.

Town-house project with large garden, pool, garage and views in Lloret De