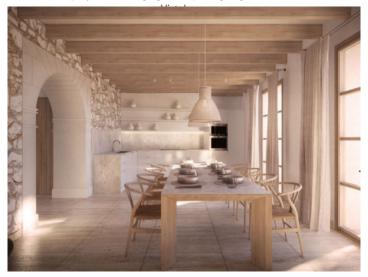

Natural-stone walls, a well, and wooden beams have been carefully preserved and add greatly to the authentic character of the house.

The use of natural materials such as natural-stone flooring and the integration of wooden floors bestows upon the house not only a timeless elegance, but also creates an harmonious atmosphere completely in keeping with nature.

Architectural details such as the spacious salon with its high ceilings and light-tone beams, and the openly-designed kitchen with its large windows and direct garage-access impart a very inviting atmosphere.