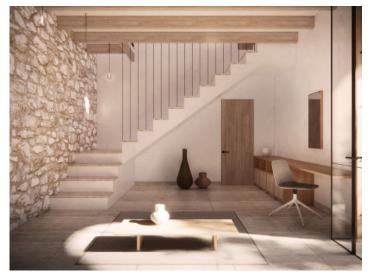

Natural-stone walls, a well, and wooden beams have been carefully preserved and add greatly to the authentic character of the house.

The use of natural materials such as natural-stone flooring and the integration of wooden floors bestows upon the house not only a timeless elegance, but also creates an harmonious atmosphere completely in keeping with nature.

Architectural details such as the spacious salon with its high ceilings and light-tone beams, and the openly-designed kitchen with its large windows and direct garage-access impart a very inviting atmosphere.