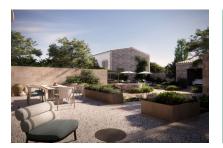

#### **Details:**

This village-home project in Lloret De Vista Alegre impresses not only with its location and its garden with 25 sqm pool, but also with the love of details applied during the preservation of its unique features.

Natural-stone walls, a well, and wooden beams have been carefully preserved and add greatly to the authentic character of the house.

The use of natural materials such as natural-stone flooring and the integration of wooden floors bestows upon the house not only a timeless elegance, but also creates an harmonious atmosphere completely in keeping with nature.

Architectural details such as the spacious salon with its high ceilings and light-tone beams, and the openly-designed kitchen with its large windows and direct garage-access impart a very inviting atmosphere.