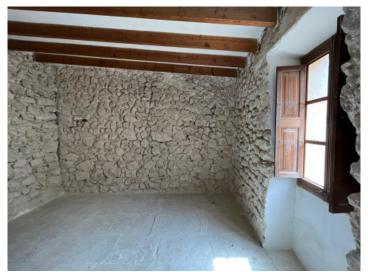

Natural-stone walls, a well, and wooden beams have been carefully preserved and add greatly to the authentic character of the house.

The use of natural materials such as natural-stone flooring and the integration of wooden floors bestows upon the house not only a timeless elegance, but also creates an harmonious atmosphere completely in keeping with nature.

View from the street

Ground floor

Upper floor

Before

Before

Before

Before

Before