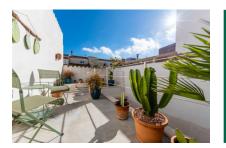

From here a staircase leads to the first floor with a pleasant living/dining area, a small kitchen, and a bedroom with en-suite bathroom.

Housed on the 2nd floor is a further separate apartment with an area of approx. 73 sqm. This is distributed over a living//dining area, a kitchenette and a bedroom with en-suite bathroom and private dressing area, and access to a beautiful terrace with wonderful views over the rooftops of Felanitx.

PORTA MALLORQUINA® Your home. Our passion.

Accesss to a cosy apartment

Lovely sun terrace

Living area with lots of character

E

Charming kitchen Lovely bedroom
All information is correct to the best of our knowledge. Errors and prior sale excepted. This prospectus is purely for information purposes. Only the notarized deed of sale is legally binding.