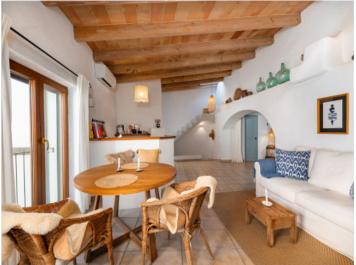

From here a staircase leads to the first floor with a pleasant living/dining area, a small kitchen, and a bedroom with en-suite bathroom.

Housed on the 2nd floor is a further separate apartment with an area of approx. 73 sqm. This is distributed over a living//dining area, a kitchenette and a bedroom with en-suite bathroom and private dressing area, and access to a beautiful terrace with wonderful views over the rooftops of Felanitx.

Both apartments have been tastefully renovated and stylishly furnished, with air conditioning assuring pleasant temperatures all year round.

Please do not hesitate to contact us for further information!

PORTA MALLORQUINA® Your home. Our passion.

Accesss to a cosy apartment

Lovely sun terrace

Living area with lots of character

E

Charming kitchen Lovely bedroom
All information is correct to the best of our knowledge. Errors and prior sale excepted. This prospectus is purely for information purposes. Only the notarized deed of sale is legally binding.