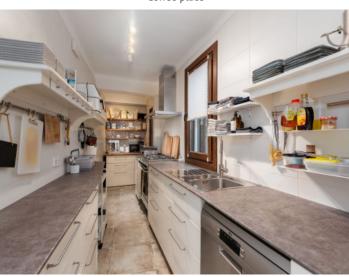

#### **Details:**

Situated on an attractive pedestrian zone in Felanitx, this special property has been lovingly renovated down to the smallest detail.

Its constructed area of 263 sqm is spread over 3 levels. On the ground floor is an attractive cafe with a capacity of up to 28 persons, where during the renovation traditional details including, for example, wooden ceiling beams and arches were preserved to underline the Mallorcan character. The cafe also has a beautiful outside terrace with inviting seating areas, a small patio, a kitchen and a guest-WC.

PORTA MALLORQUINA • C./ CONQUISTADOR 8, 07001 PALMA TEL. +34 971 698 242 • INFO@PORTAMALLORQUINA.COM

PORTA MALLORQUINA® Your home. Our passion.

Attractive cafe on the ground floor

Coffee place

Kitchen

Patio of the Cafe Energy certificate
All information is correct to the best of our knowledge. Errors and prior sale excepted. This prospectus is purely for information purposes. Only the notarized deed of sale is legally binding.