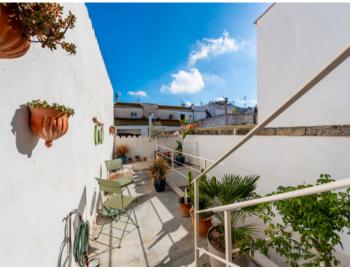

#### **Details:**

Situated on an attractive pedestrian zone in Felanitx, this special property has been lovingly renovated down to the smallest detail.

Its constructed area of 263 sqm is spread over 3 levels. On the ground floor is an attractive cafe with a capacity of up to 28 persons, where during the renovation traditional details including, for example, wooden ceiling beams and arches were preserved to underline the Mallorcan character. The cafe also has a beautiful outside terrace with inviting seating areas, a small patio, a kitchen and a guest-WC.

From here a staircase leads to the first floor with a pleasant living/dining area, a small kitchen, and a bedroom with en-suite bathroom.

Housed on the 2nd floor is a further separate apartment with an area of approx. 73 sqm. This is distributed over a living//dining area, a kitchenette and a bedroom with en-suite bathroom and private dressing area, and access to a beautiful terrace with wonderful views over the rooftops of Felanitx.