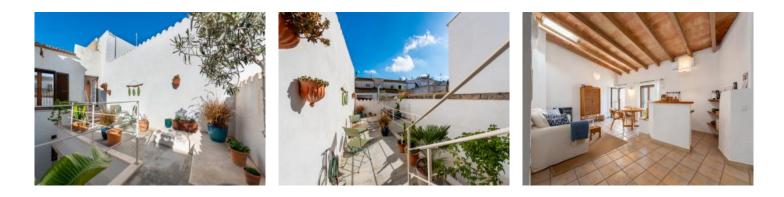

#### **Details:**

Situated on an attractive pedestrian zone in Felanitx, this special property has been lovingly renovated down to the smallest detail.

Its constructed area of 263 sqm is spread over 3 levels. On the ground floor is an attractive cafe with a capacity of up to 28 persons, where during the renovation traditional details including, for example, wooden ceiling beams and arches were preserved to underline the Mallorcan character. The cafe also has a beautiful outside terrace with inviting seating areas, a small patio, a kitchen and a guest-WC.

From here a staircase leads to the first floor with a pleasant living/dining area, a small kitchen, and a bedroom with en-suite bathroom.

Housed on the 2nd floor is a further separate apartment with an area of approx. 73 sqm. This is distributed over a living//dining area, a kitchenette and a bedroom with en-suite bathroom and private dressing area, and access to a beautiful terrace with wonderful views over the rooftops of Felanitx.