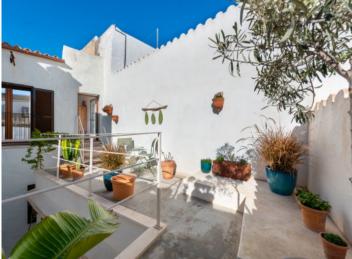

From here a staircase leads to the first floor with a pleasant living/dining area, a small kitchen, and a bedroom with en-suite bathroom.

Housed on the 2nd floor is a further separate apartment with an area of approx. 73 sqm. This is distributed over a living//dining area, a kitchenette and a bedroom with en-suite bathroom and private dressing area, and access to a beautiful terrace with wonderful views over the rooftops of Felanitx.