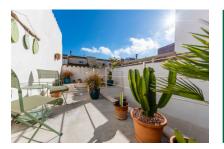

From here a staircase leads to the first floor with a pleasant living/dining area, a small kitchen, and a bedroom with en-suite bathroom.

Housed on the 2nd floor is a further separate apartment with an area of approx. 73 sqm. This is distributed over a living//dining area, a kitchenette and a bedroom with en-suite bathroom and private dressing area, and access to a beautiful terrace with wonderful views over the rooftops of Felanitx.

PORTA MALLORQUINA® Your home. Our passion.

Accesss to a cosy apartment

Lovely sun terrace

Living area with lots of character

E

Charming kitchen Lovely bedroom
All information is correct to the best of our knowledge. Errors and prior sale excepted. This prospectus is purely for information purposes. Only the notarized deed of sale is legally binding.