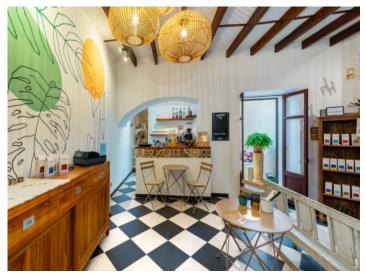

#### **Details:**

Situated on an attractive pedestrian zone in Felanitx, this special property has been lovingly renovated down to the smallest detail.

Its constructed area of 263 sqm is spread over 3 levels. On the ground floor is an attractive cafe with a capacity of up to 28 persons, where during the renovation traditional details including, for example, wooden ceiling beams and arches were preserved to underline the Mallorcan character. The cafe also has a beautiful outside terrace with inviting seating areas, a small patio, a kitchen and a guest-WC.

PORTA MALLORQUINA • C./ CONQUISTADOR 8, 07001 PALMA TEL. +34 971 698 242 • INFO@PORTAMALLORQUINA.COM

PORTA MALLORQUINA® Your home. Our passion.

Attractive cafe on the ground floor

Coffee place

Kitchen

Patio of the Cafe Energy certificate
All information is correct to the best of our knowledge. Errors and prior sale excepted. This prospectus is purely for information purposes. Only the notarized deed of sale is legally binding.