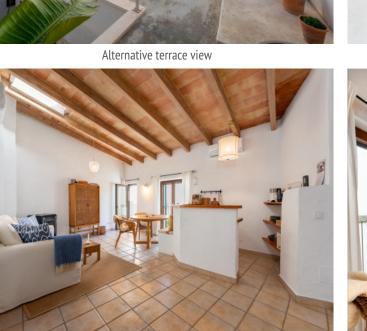

From here a staircase leads to the first floor with a pleasant living/dining area, a small kitchen, and a bedroom with en-suite bathroom.

Housed on the 2nd floor is a further separate apartment with an area of approx. 73 sqm. This is distributed over a living//dining area, a kitchenette and a bedroom with en-suite bathroom and private dressing area, and access to a beautiful terrace with wonderful views over the rooftops of Felanitx.

Both apartments have been tastefully renovated and stylishly furnished, with air conditioning assuring pleasant temperatures all year round.

Please do not hesitate to contact us for further information!