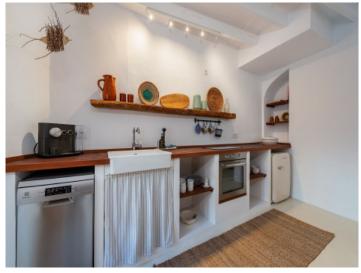

#### **Details:**

Situated on an attractive pedestrian zone in Felanitx, this special property has been lovingly renovated down to the smallest detail.

Its constructed area of 263 sqm is spread over 3 levels. On the ground floor is an attractive cafe with a capacity of up to 28 persons, where during the renovation traditional details including, for example, wooden ceiling beams and arches were preserved to underline the Mallorcan character. The cafe also has a beautiful outside terrace with inviting seating areas, a small patio, a kitchen and a guest-WC.

Mallorcan style kitchen

Wonderful bedroom with bathroom

 Beautiful bathroom
 Modern shower bathroom

 All information is correct to the best of our knowledge. Errors and prior sale excepted. This prospectus is purely for information purposes. Only the notarized deed of sale is legally binding.