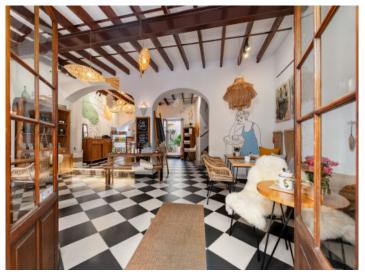

#### **Details:**

Situated on an attractive pedestrian zone in Felanitx, this special property has been lovingly renovated down to the smallest detail.

Its constructed area of 263 sqm is spread over 3 levels. On the ground floor is an attractive cafe with a capacity of up to 28 persons, where during the renovation traditional details including, for example, wooden ceiling beams and arches were preserved to underline the Mallorcan character. The cafe also has a beautiful outside terrace with inviting seating areas, a small patio, a kitchen and a guest-WC.

PORTA MALLORQUINA • C./ CONQUISTADOR 8, 07001 PALMA TEL. +34 971 698 242 • INFO@PORTAMALLORQUINA.COM

PORTA MALLORQUINA® Your home. Our passion.

Attractive cafe on the ground floor

Coffee place

Kitchen

Patio of the Cafe Energy certificate
All information is correct to the best of our knowledge. Errors and prior sale excepted. This prospectus is purely for information purposes. Only the notarized deed of sale is legally binding.