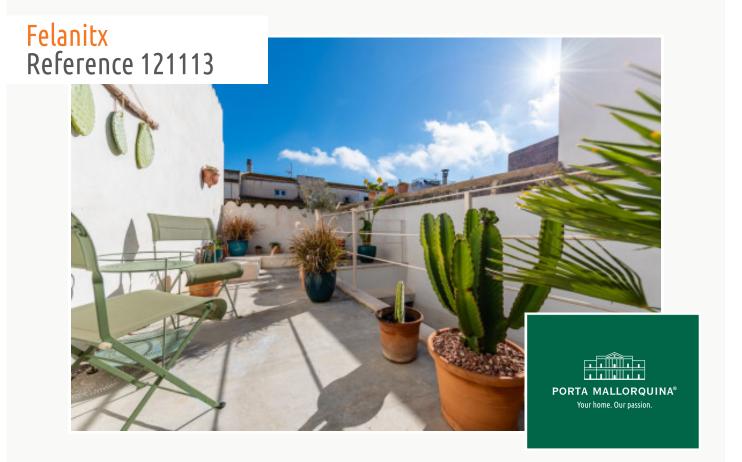

From here a staircase leads to the first floor with a pleasant living/dining area, a small kitchen, and a bedroom with en-suite bathroom.

Housed on the 2nd floor is a further separate apartment with an area of approx. 73 sqm. This is distributed over a living//dining area, a kitchenette and a bedroom with en-suite bathroom and private dressing area, and access to a beautiful terrace with wonderful views over the rooftops of Felanitx.

PORTA MALLORQUINA® Your home. Our passion.

Accesss to a cosy apartment

Lovely sun terrace

Living area with lots of character

E

Charming kitchen Lovely bedroom
All information is correct to the best of our knowledge. Errors and prior sale excepted. This prospectus is purely for information purposes. Only the notarized deed of sale is legally binding.