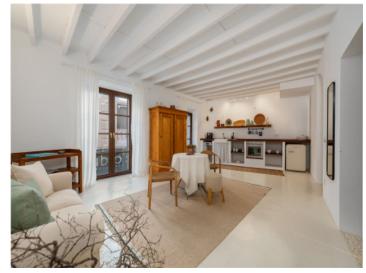

From here a staircase leads to the first floor with a pleasant living/dining area, a small kitchen, and a bedroom with en-suite bathroom.

Housed on the 2nd floor is a further separate apartment with an area of approx. 73 sqm. This is distributed over a living//dining area, a kitchenette and a bedroom with en-suite bathroom and private dressing area, and access to a beautiful terrace with wonderful views over the rooftops of Felanitx.

PORTA MALLORQUINA® Your home. Our passion.

Accesss to a cosy apartment

Lovely sun terrace

Living area with lots of character

E

Charming kitchen Lovely bedroom
All information is correct to the best of our knowledge. Errors and prior sale excepted. This prospectus is purely for information purposes. Only the notarized deed of sale is legally binding.