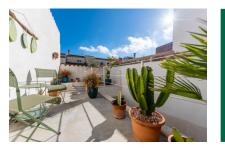

#### **Details:**

Situated on an attractive pedestrian zone in Felanitx, this special property has been lovingly renovated down to the smallest detail.

Its constructed area of 263 sqm is spread over 3 levels. On the ground floor is an attractive cafe with a capacity of up to 28 persons, where during the renovation traditional details including, for example, wooden ceiling beams and arches were preserved to underline the Mallorcan character. The cafe also has a beautiful outside terrace with inviting seating areas, a small patio, a kitchen and a guest-WC.

From here a staircase leads to the first floor with a pleasant living/dining area, a small kitchen, and a bedroom with en-suite bathroom.

Housed on the 2nd floor is a further separate apartment with an area of approx. 73 sqm. This is distributed over a living//dining area, a kitchenette and a bedroom with en-suite bathroom and private dressing area, and access to a beautiful terrace with wonderful views over the rooftops of Felanitx.