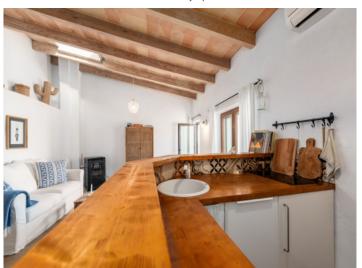

From here a staircase leads to the first floor with a pleasant living/dining area, a small kitchen, and a bedroom with en-suite bathroom.

Housed on the 2nd floor is a further separate apartment with an area of approx. 73 sqm. This is distributed over a living//dining area, a kitchenette and a bedroom with en-suite bathroom and private dressing area, and access to a beautiful terrace with wonderful views over the rooftops of Felanitx.

Mallorcan style kitchen

Wonderful bedroom with bathroom

 Beautiful bathroom
 Modern shower bathroom

 All information is correct to the best of our knowledge. Errors and prior sale excepted. This prospectus is purely for information purposes. Only the notarized deed of sale is legally binding.