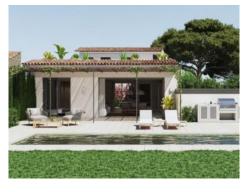

Distributed over the 215 sqm ground floor is an openly-designed living/dining/kitchen area which has direct access to a 290 sqm Mediterranean-style garden with a 30 sqm pool with shower, and an outdoor kitchen.

Fantastic pool area

Roof top terrace

Elegant living and dining area

Einfamilienhaus 3 Schlafzimmer Fußbodenheizung Palma Establishments

Einfamilienhaus 3 Schlafzimmer Fußbodenheizung Palma Establishment

Open modern kitchen