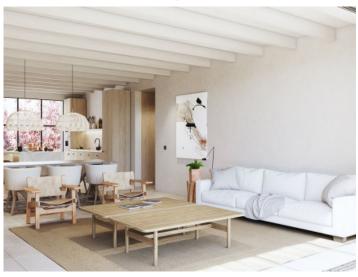

Distributed over the 215 sqm ground floor is an openly-designed living/dining/kitchen area which has direct access to a 290 sqm Mediterranean-style garden with a 30 sqm pool with shower, and an outdoor kitchen.

Large window frontages and a glazed atrium in the living area flood the interior with natural light, creating a wonderful atmosphere and seamlessly connecting indoor and outdoor areas.

Also on this level are the master bedroom with dressing room and bathroom en suite, a guest WC, and a laundry room.

Fantastic pool area

Roof top terrace

Elegant living and dining area

Einfamilienhaus 3 Schlafzimmer Fußbodenheizung Palma Establishments

Einfamilienhaus 3 Schlafzimmer Fußbodenheizung Palma Establishment

Open modern kitchen