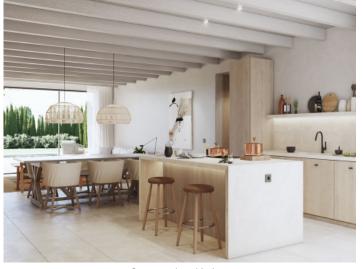

Distributed over the 215 sqm ground floor is an openly-designed living/dining/kitchen area which has direct access to a 290 sqm Mediterranean-style garden with a 30 sqm pool with shower, and an outdoor kitchen.

This property has been lovingly designed down to the smallest detail and was built and equipped using only the highest-quality fittings and materials.

Further features include a kitchen fully fitted with top-branded appliances from Neff, Bora and Miele, underfloor heating and centralised air conditioning via a heat pump, exposed ceiling beams, natural stone and oak-wood floors, high-quality fitted wardrobes, floor-to-ceiling windows with double glazing, an alarm system, a 2-cargarage, an automatic irrigation system in the garden, outdoor BBQ and much more.

Fantastic pool area

Roof top terrace

Elegant living and dining area

Einfamilienhaus 3 Schlafzimmer Fußbodenheizung Palma Establishments

Einfamilienhaus 3 Schlafzimmer Fußbodenheizung Palma Establishment

Open modern kitchen