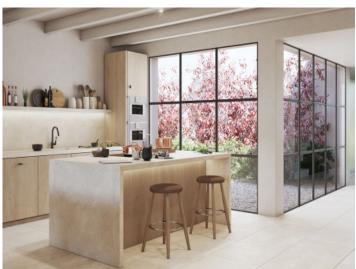

Distributed over the 215 sqm ground floor is an openly-designed living/dining/kitchen area which has direct access to a 290 sqm Mediterranean-style garden with a 30 sqm pool with shower, and an outdoor kitchen.

This property has been lovingly designed down to the smallest detail and was built and equipped using only the highest-quality fittings and materials.

Further features include a kitchen fully fitted with top-branded appliances from Neff, Bora and Miele, underfloor heating and centralised air conditioning via a heat pump, exposed ceiling beams, natural stone and oak-wood floors, high-quality fitted wardrobes, floor-to-ceiling windows with double glazing, an alarm system, a 2-cargarage, an automatic irrigation system in the garden, outdoor BBQ and much more.

Kitchen and small patio

Bedroom with garden access

Einfamilienhaus 3 Schlafzimmer Fußbodenheizung PalmaEstablishments

Another bedroom

Einfamilienhaus 3 Schlafzimmer Fußbodenheizung Palma Establishments

All information is correct to the best of our knowledge. Errors and prior sale excepted. This prospectus is purely for information purposes. Only the notarized deed of sale is legally binding.