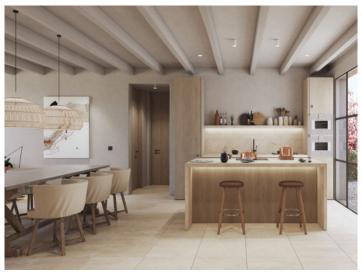

Distributed over the 215 sqm ground floor is an openly-designed living/dining/kitchen area which has direct access to a 290 sqm Mediterranean-style garden with a 30 sqm pool with shower, and an outdoor kitchen.

This property has been lovingly designed down to the smallest detail and was built and equipped using only the highest-quality fittings and materials.

Further features include a kitchen fully fitted with top-branded appliances from Neff, Bora and Miele, underfloor heating and centralised air conditioning via a heat pump, exposed ceiling beams, natural stone and oak-wood floors, high-quality fitted wardrobes, floor-to-ceiling windows with double glazing, an alarm system, a 2-cargarage, an automatic irrigation system in the garden, outdoor BBQ and much more.

All information is correct to the best of our knowledge. Errors and prior sale excepted. This prospectus is purely for information purposes. Only the notarized deed of sale is legally binding.

Kitchen and dining area