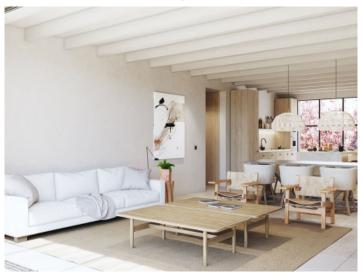

Distributed over the 215 sqm ground floor is an openly-designed living/dining/kitchen area which has direct access to a 290 sqm Mediterranean-style garden with a 30 sqm pool with shower, and an outdoor kitchen.

Large window frontages and a glazed atrium in the living area flood the interior with natural light, creating a wonderful atmosphere and seamlessly connecting indoor and outdoor areas.

Also on this level are the master bedroom with dressing room and bathroom en suite, a guest WC, and a laundry room.

Fantastic pool area

Roof top terrace

Elegant living and dining area

Einfamilienhaus 3 Schlafzimmer Fußbodenheizung Palma Establishments

Einfamilienhaus 3 Schlafzimmer Fußbodenheizung Palma Establishment

Open modern kitchen