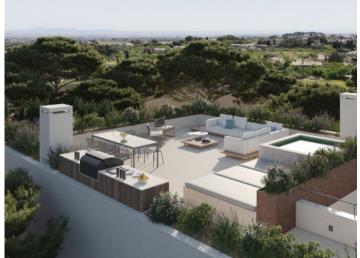

Housed on the 64 sqm upper floor are 2 further bedrooms and 2 bathrooms.

The highlight of this lovely house is undoubtedly the breathtaking, 102 sqm roof terrace providing very impressive and unobstructable panoramic views.

Fantastic pool area

Roof top terrace

Elegant living and dining area

Einfamilienhaus 3 Schlafzimmer Fußbodenheizung Palma Establishments

Einfamilienhaus 3 Schlafzimmer Fußbodenheizung Palma Establishment

Open modern kitchen