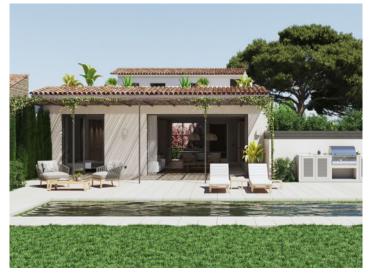

Distributed over the 215 sqm ground floor is an openly-designed living/dining/kitchen area which has direct access to a 290 sqm Mediterranean-style garden with a 30 sqm pool with shower, and an outdoor kitchen.

This property has been lovingly designed down to the smallest detail and was built and equipped using only the highest-quality fittings and materials.

Further features include a kitchen fully fitted with top-branded appliances from Neff, Bora and Miele, underfloor heating and centralised air conditioning via a heat pump, exposed ceiling beams, natural stone and oak-wood floors, high-quality fitted wardrobes, floor-to-ceiling windows with double glazing, an alarm system, a 2-cargarage, an automatic irrigation system in the garden, outdoor BBQ and much more.

Fantastic pool area

Roof top terrace

Elegant living and dining area

Einfamilienhaus 3 Schlafzimmer Fußbodenheizung Palma Establishments

Einfamilienhaus 3 Schlafzimmer Fußbodenheizung Palma Establishment

Open modern kitchen