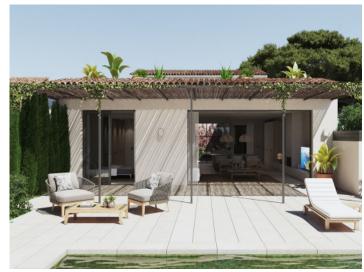

Distributed over the 215 sqm ground floor is an openly-designed living/dining/kitchen area which has direct access to a 290 sqm Mediterranean-style garden with a 30 sqm pool with shower, and an outdoor kitchen.

Large window frontages and a glazed atrium in the living area flood the interior with natural light, creating a wonderful atmosphere and seamlessly connecting indoor and outdoor areas.

Also on this level are the master bedroom with dressing room and bathroom en suite, a guest WC, and a laundry room.

Fantastic pool area

Roof top terrace

Elegant living and dining area

Einfamilienhaus 3 Schlafzimmer Fußbodenheizung Palma Establishments

Einfamilienhaus 3 Schlafzimmer Fußbodenheizung Palma Establishment

Open modern kitchen