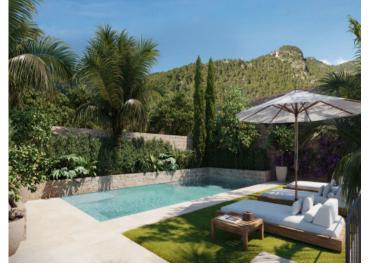

On the ground floor an open living/dining area with a spacious design creates a bright and inviting atmosphere. The modern kitchen equipped with high-quality appliances constitutes the heart of the home, and there is also a guest WC adding additional convenience for guests. Access to the patio with pleasant dining area leads on to a beautiful garden with a refreshing pool, perfect for relaxed time outdoors.