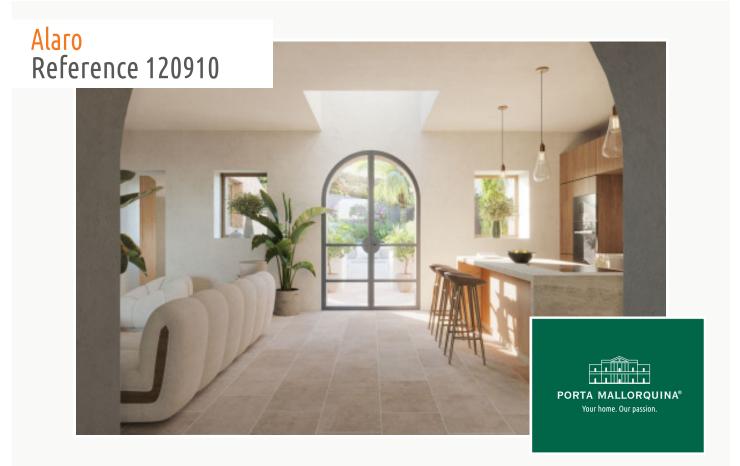

On the ground floor an open living/dining area with a spacious design creates a bright and inviting atmosphere. The modern kitchen equipped with high-quality appliances constitutes the heart of the home, and there is also a guest WC adding additional convenience for guests. Access to the patio with pleasant dining area leads on to a beautiful garden with a refreshing pool, perfect for relaxed time outdoors.

Impressive townhouse

Mediterranean terrace

Wonderful pool area

Beautifully laid-out terrace

Living area Dining area
All information is correct to the best of our knowledge. Errors and prior sale excepted. This prospectus is purely for information purposes. Only the notarized deed of sale is legally binding.