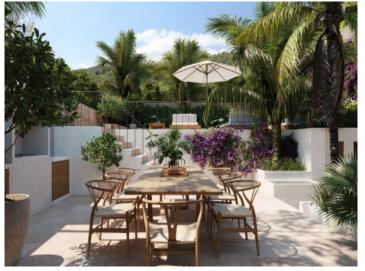

On the ground floor an open living/dining area with a spacious design creates a bright and inviting atmosphere. The modern kitchen equipped with high-quality appliances constitutes the heart of the home, and there is also a guest WC adding additional convenience for guests. Access to the patio with pleasant dining area leads on to a beautiful garden with a refreshing pool, perfect for relaxed time outdoors.