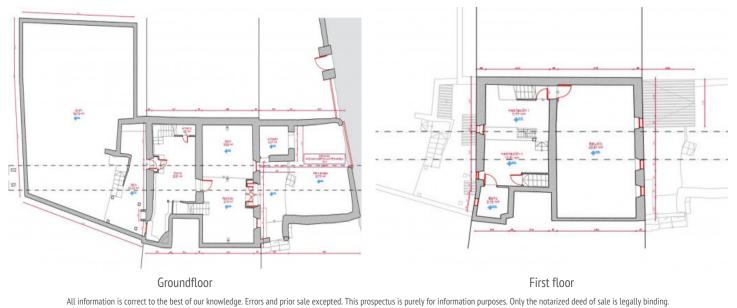

# Fantastic, completely renovated village-house with pool and parking in Alaró

| constructed area:<br>plot area: | 344 m <sup>2</sup><br>400 m <sup>2</sup> | energy certificate: | in process  |
|---------------------------------|------------------------------------------|---------------------|-------------|
| bedrooms:                       | 4                                        |                     |             |
| bathrooms:                      | 4                                        |                     |             |
| sea view:                       | -                                        | price:              | € 1,850,000 |

On the ground floor an open living/dining area with a spacious design creates a bright and inviting atmosphere. The modern kitchen equipped with high-quality appliances constitutes the heart of the home, and there is also a guest WC adding additional convenience for guests. Access to the patio with pleasant dining area leads on to a beautiful garden with a refreshing pool, perfect for relaxed time outdoors.

Housed on the first floor is the impressive master bedroom with dressing room and en-suite bathroom with bathtub, and 3 additional bedrooms each with their own en-suite bathroom providing a private retreat for the occupants. High-quality furnishings and fittings, and the use of natural materials in warm tones give each room a contemporary and pleasant style.