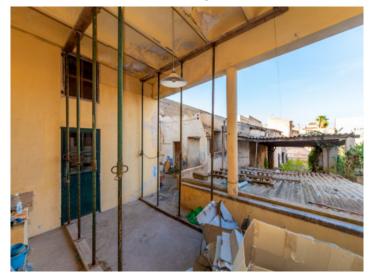

Rear side and terrace

Partly covered terrace

Kitchen with garden access

Townhouse in the centre of Son Servera with garden and terrace for

Dining area with traditional stone arch

All information is correct to ##foemation howledge. Errors and prior sale excepted. This prospectus is purely for information purposes. Only the notarized deed of sale is legally binding.