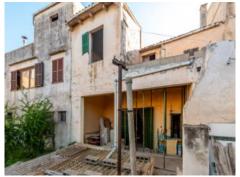

With 4 bedrooms and 2 bathrooms it provides ample space for a family, and the garden and patio assure ample privacy. A ruined building in the garden was, in the past, a lemonade factory and although now a ruin, assures a substantial amount of additional constructable area.

Rear side and terrace

Partly covered terrace

Kitchen with garden access

Townhouse in the centre of Son Servera with garden and terrace for

Dining area with traditional stone arch

All information is correct to ##foemation howledge. Errors and prior sale excepted. This prospectus is purely for information purposes. Only the notarized deed of sale is legally binding.