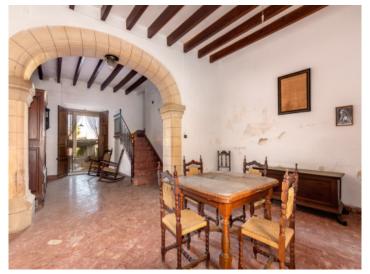

Rear side and terrace

Partly covered terrace

Kitchen with garden access

Townhouse in the centre of Son Servera with garden and terrace for

Dining area with traditional stone arch

All information is correct to ##foemation howledge. Errors and prior sale excepted. This prospectus is purely for information purposes. Only the notarized deed of sale is legally binding.

Mallorcan hall witth access to the upper floor

Bedroom on the upper floor

One of 4 bedrooms

Large roof terrace

View from the terrace

Garden with access from the street

All information is correct to the best of our knowledge. Errors and prior sale excepted. This prospectus is purely for information purposes. Only the notarized deed of sale is legally binding.