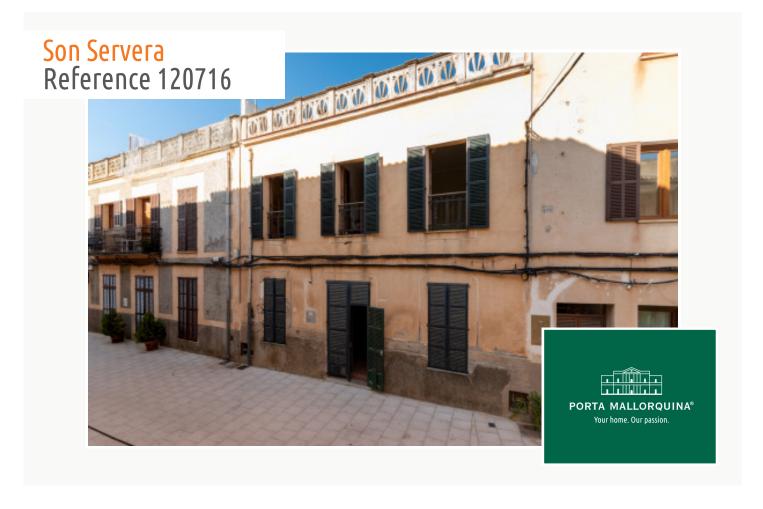

# Classic Mallorcan town-house requiring renovation on the town square of Son Servera

constructed area: 519 m<sup>2</sup> energy certificate: in process

plot area: 442 m<sup>2</sup>

bedrooms: 4 bathrooms: 2

#### **Details:**

We are pleased to present to you this lovely town-house in Son Servera, which requires some renovation including repairs to the roof.

It is situated in a quiet location and has a living area of approx. 519 sgm spread over 3 levels.

Its central location in Son Servera offers very convenient access to surrounding shops, restaurants and public transport, with beaches and other leisure possibilities all within easy reach.

Please do not hesitate to contact us for further information and a viewing appointment, and convince yourself of the potential of this exceptional town-house. We are at your service to answer all your questions and to assist you with the purchase of your new property.