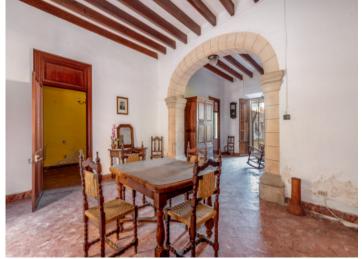

Rear side and terrace

Partly covered terrace

Kitchen with garden access

Townhouse in the centre of Son Servera with garden and terrace for

Dining area with traditional stone arch

All information is correct to ##foemation howledge. Errors and prior sale excepted. This prospectus is purely for information purposes. Only the notarized deed of sale is legally binding.