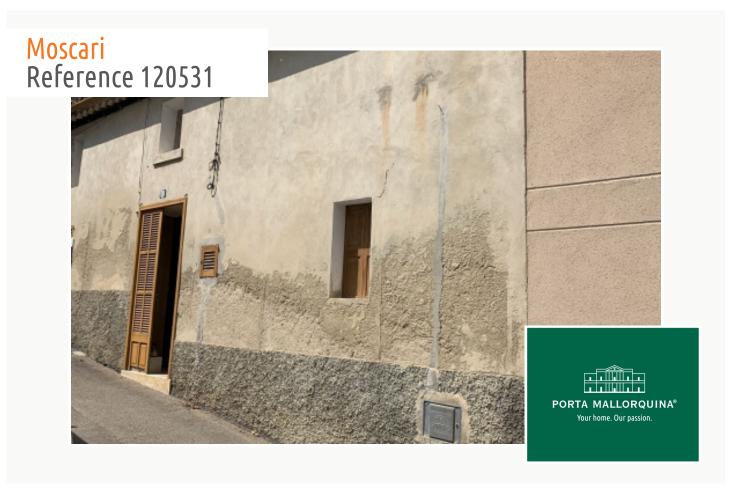

#### **Details:**

Built in 1950, this typical village-house is located in the municipality of Moscari. It has an 80 sqm garden and a living area of 215 sqm.

Its living space is distributed over 5 rooms which include a spacious dining room, and a kitchen with access to the garden.

The house requires some renovation but offers great potential, and with a comprehensive refurbishment could be transformed into a beautiful family home which provides impressive views of the Tramuntana mountain range.