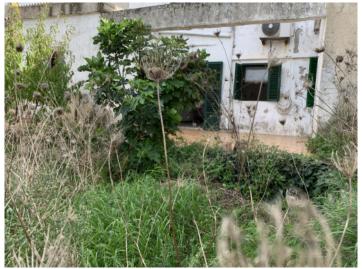

#### **Details:**

Built in 1950, this typical village-house is located in the municipality of Moscari. It has an 80 sqm garden and a living area of 215 sqm.

Its living space is distributed over 5 rooms which include a spacious dining room, and a kitchen with access to the garden.

If desired it would also be possible to build a compact pool in the garden area for refreshing dips on the hotter summer days.