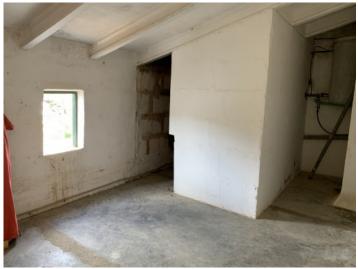

#### **Details:**

Built in 1950, this typical village-house is located in the municipality of Moscari. It has an 80 sqm garden and a living area of 215 sqm.

Its living space is distributed over 5 rooms which include a spacious dining room, and a kitchen with access to the garden.

The house requires some renovation but offers great potential, and with a comprehensive refurbishment could be transformed into a beautiful family home which provides impressive views of the Tramuntana mountain range.