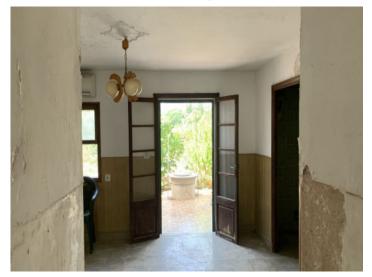

#### **Details:**

Built in 1950, this typical village-house is located in the municipality of Moscari. It has an 80 sqm garden and a living area of 215 sqm.

Its living space is distributed over 5 rooms which include a spacious dining room, and a kitchen with access to the garden.

Panorama landscape views

Terrace of the house

Living area with terrace access

Rustic fireplace

Upper floor

All information is correct to the best of our knowledge. Errors and prior sale excepted. This prospectus is purely for information purposes. Only the notarized deed of sale is legally binding.