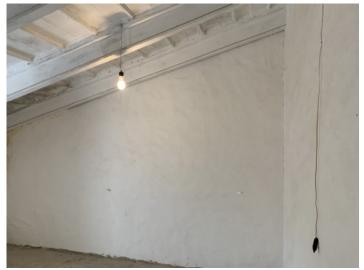

#### **Details:**

Built in 1950, this typical village-house is located in the municipality of Moscari. It has an 80 sqm garden and a living area of 215 sqm.

Its living space is distributed over 5 rooms which include a spacious dining room, and a kitchen with access to the garden.

The house requires some renovation but offers great potential, and with a comprehensive refurbishment could be transformed into a beautiful family home which provides impressive views of the Tramuntana mountain range.