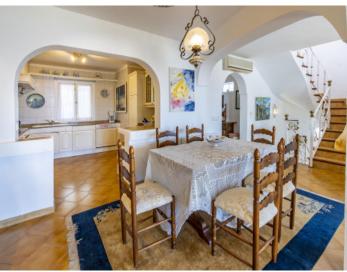

Its appealing interior includes a spacious, open living/dining area connected to a large kitchen, with access to a generously-sized terrace with incredible sea views and fitted with a retractable awning.

Unique mediterran sea views

Light flooded living area

Liviing area with views to the floor

Views from the dining area to the kitchen

Open dining area Fully equipped kitchen
All information is correct to the best of our knowledge. Errors and prior sale excepted. This prospectus is purely for information purposes. Only the notarized deed of sale is legally binding.