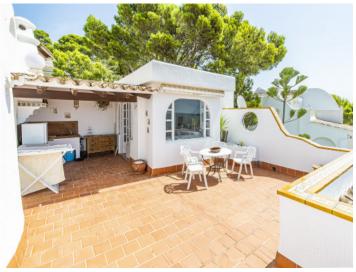

A highlight of the house is undoubtedly the 3rd floor from where there is access to a beautiful roof terrace. Here breathtaking sea views can be enjoyed, and there is also a covered outdoor kitchen, perfect for convivial alfresco cooking and dining with friends and family. For the hotter summer days there is an awning providing pleasant shade for relaxing moments.