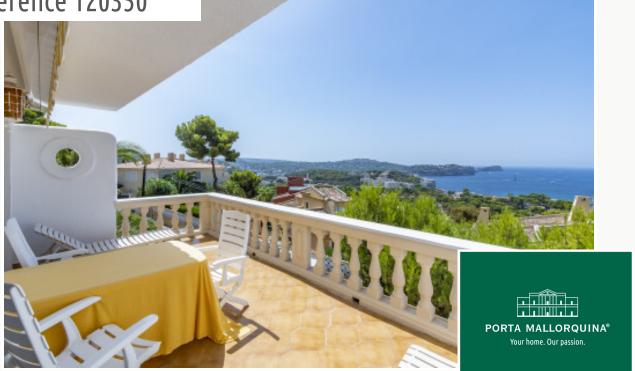

Mediterranean terraced house with fascinating sea views in a well-maintained residential community in Costa de la Calma

| constructed area:<br>bedrooms: | 187 m²<br>2  | energy certificate: | g         |
|--------------------------------|--------------|---------------------|-----------|
| bathrooms:                     | 3            |                     |           |
| sea view:                      | $\checkmark$ |                     |           |
|                                |              | price:              | € 790,000 |
|                                | -            |                     |           |
|                                | TT           |                     |           |

Its appealing interior includes a spacious, open living/dining area connected to a large kitchen, with access to a generously-sized terrace with incredible sea views and fitted with a retractable awning.

A highlight of the house is undoubtedly the 3rd floor from where there is access to a beautiful roof terrace. Here breathtaking sea views can be enjoyed, and there is also a covered outdoor kitchen, perfect for convivial alfresco cooking and dining with friends and family. For the hotter summer days there is an awning providing pleasant shade for relaxing moments.