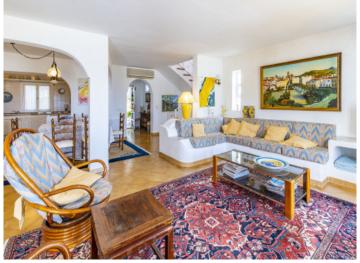

Its appealing interior includes a spacious, open living/dining area connected to a large kitchen, with access to a generously-sized terrace with incredible sea views and fitted with a retractable awning.

Unique mediterran sea views

Light flooded living area

Liviing area with views to the floor

Views from the dining area to the kitchen

Open dining area Fully equipped kitchen
All information is correct to the best of our knowledge. Errors and prior sale excepted. This prospectus is purely for information purposes. Only the notarized deed of sale is legally binding.