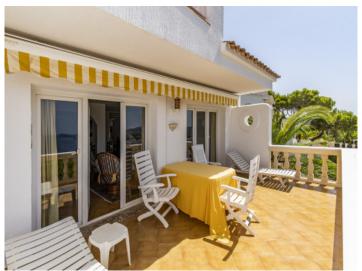

Its appealing interior includes a spacious, open living/dining area connected to a large kitchen, with access to a generously-sized terrace with incredible sea views and fitted with a retractable awning.

A highlight of the house is undoubtedly the 3rd floor from where there is access to a beautiful roof terrace. Here breathtaking sea views can be enjoyed, and there is also a covered outdoor kitchen, perfect for convivial alfresco cooking and dining with friends and family. For the hotter summer days there is an awning providing pleasant shade for relaxing moments.

Spacious terrace

PORTA MALLORQUINA • C./ CONQUISTADOR 8, 07001 PALMA TEL. +34 971 698 242 • INFO@PORTAMALLORQUINA.COM

PORTA MALLORQUINA® Your home. Our passion.

Terrace with sea views

Groundfloor

Goregous terrace