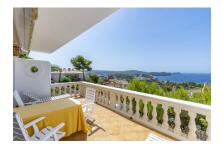

Its appealing interior includes a spacious, open living/dining area connected to a large kitchen, with access to a generously-sized terrace with incredible sea views and fitted with a retractable awning.

A highlight of the house is undoubtedly the 3rd floor from where there is access to a beautiful roof terrace. Here breathtaking sea views can be enjoyed, and there is also a covered outdoor kitchen, perfect for convivial alfresco cooking and dining with friends and family. For the hotter summer days there is an awning providing pleasant shade for relaxing moments.