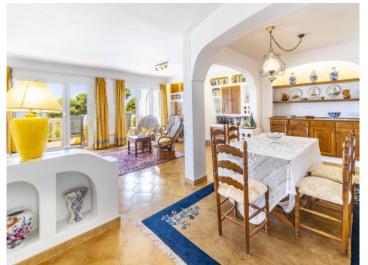

Its appealing interior includes a spacious, open living/dining area connected to a large kitchen, with access to a generously-sized terrace with incredible sea views and fitted with a retractable awning.

Unique mediterran sea views

Light flooded living area

Liviing area with views to the floor

Views from the dining area to the kitchen

Open dining area Fully equipped kitchen
All information is correct to the best of our knowledge. Errors and prior sale excepted. This prospectus is purely for information purposes. Only the notarized deed of sale is legally binding.