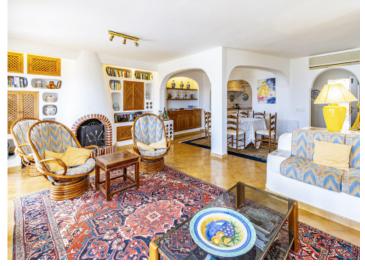

Its appealing interior includes a spacious, open living/dining area connected to a large kitchen, with access to a generously-sized terrace with incredible sea views and fitted with a retractable awning.

Unique mediterran sea views

Light flooded living area

Liviing area with views to the floor

Views from the dining area to the kitchen

Open dining area Fully equipped kitchen
All information is correct to the best of our knowledge. Errors and prior sale excepted. This prospectus is purely for information purposes. Only the notarized deed of sale is legally binding.