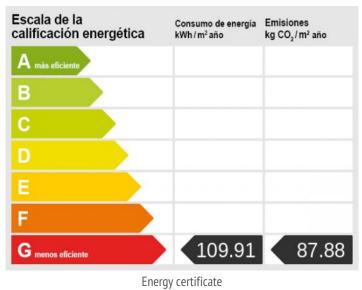

Mediterranean terraced house with fascinating sea views in a well-maintained residential community in Costa de la Calma

| constructed area:<br>bedrooms: | 187 m²<br>2  | energy certificate: | g         |
|--------------------------------|--------------|---------------------|-----------|
| bathrooms:                     | 3            |                     |           |
| sea view:                      | $\checkmark$ |                     |           |
|                                |              | price:              | € 790,000 |
|                                | -            |                     |           |
|                                | TT           |                     |           |