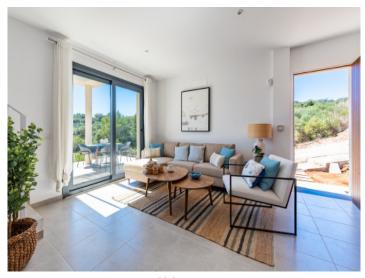

The property itself has its own plot of about 237 sqm. The built-up area of about 120 sqm in total is distributed over 2 floors. The first floor is entered via a partially covered terrace. There you are welcomed by the large open living area with dining area and fully equipped fitted kitchen. Adjacent is a bedroom with built-in wardrobe and bathroom. A separate small laundry room provides further comfort.

View to the house

Terrace groundfloor

Beach close to the house

Upper terrace

Living area

Living area

All information is correct to the best of our knowledge. Errors and prior sale excepted. This prospectus is purely for information purposes. Only the notarized deed of sale is legally binding.