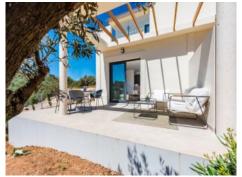

The property itself has its own plot of about 237 sqm. The built-up area of about 120 sqm in total is distributed over 2 floors. The first floor is entered via a partially covered terrace. There you are welcomed by the large open living area with dining area and fully equipped fitted kitchen. Adjacent is a bedroom with built-in wardrobe and bathroom. A separate small laundry room provides further comfort.

From the living area, a staircase leads to the second floor with the second bedroom, also with bathroom and fully equipped built-in wardrobe. Two small sun terraces, where you have privacy, provide wonderful relaxation.