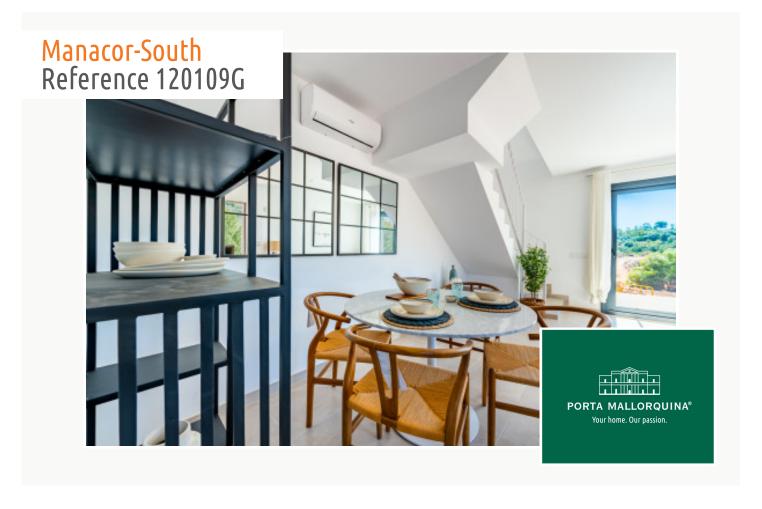

The property itself has its own plot of about 237 sqm. The built-up area of about 120 sqm in total is distributed over 2 floors. The first floor is entered via a partially covered terrace. There you are welcomed by the large open living area with dining area and fully equipped fitted kitchen. Adjacent is a bedroom with built-in wardrobe and bathroom. A separate small laundry room provides further comfort.

From the living area, a staircase leads to the second floor with the second bedroom, also with bathroom and fully equipped built-in wardrobe. Two small sun terraces, where you have privacy, provide wonderful relaxation.

### Equipment:

- Central air conditioning with hot/cold function.
- Option: Underfloor heating in both bathrooms and backlit mirrors
- Pre-installation of home automation; optional control lighting and air conditioning
- Fully furnished and equipped kitchen with Bosch/Siemens appliances; optional Neff appliances
- PVC or aluminum exterior windows/doors (thermal break) including double glazing with air chamber
- Sliding or folding casement opening systems