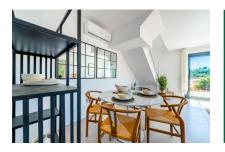

The property itself has its own plot of about 237 sqm. The built-up area of about 120 sqm in total is distributed over 2 floors. The first floor is entered via a partially covered terrace. There you are welcomed by the large open living area with dining area and fully equipped fitted kitchen. Adjacent is a bedroom with built-in wardrobe and bathroom. A separate small laundry room provides further comfort.

Kitchen

Bedroom

Bedroom

Bathroom Bathroom

All information is correct to the best of our knowledge. Errors and prior sale excepted. This prospectus is purely for information purposes. Only the notarized deed of sale is legally binding.