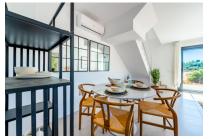

The property itself has its own plot of about 237 sqm. The built-up area of about 120 sqm in total is distributed over 2 floors. The first floor is entered via a partially covered terrace. There you are welcomed by the large open living area with dining area and fully equipped fitted kitchen. Adjacent is a bedroom with built-in wardrobe and bathroom. A separate small laundry room provides further comfort.

View to the house

Terrace groundfloor

Beach close to the house

Upper terrace

Living area

Living area

All information is correct to the best of our knowledge. Errors and prior sale excepted. This prospectus is purely for information purposes. Only the notarized deed of sale is legally binding.

Kitchen

Bedroom

Bedroom

Bathroom Bathroom

All information is correct to the best of our knowledge. Errors and prior sale excepted. This prospectus is purely for information purposes. Only the notarized deed of sale is legally binding.