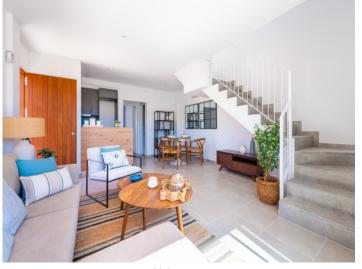

The property itself has its own plot of about 237 sqm. The built-up area of about 120 sqm in total is distributed over 2 floors. The first floor is entered via a partially covered terrace. There you are welcomed by the large open living area with dining area and fully equipped fitted kitchen. Adjacent is a bedroom with built-in wardrobe and bathroom. A separate small laundry room provides further comfort.

View to the house

Terrace groundfloor

Beach close to the house

Upper terrace

Living area

Living area

All information is correct to the best of our knowledge. Errors and prior sale excepted. This prospectus is purely for information purposes. Only the notarized deed of sale is legally binding.