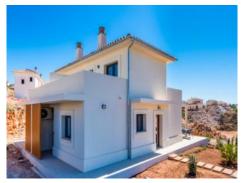

# Modern semi-detached house for first occupancy in Cala Romantica

constructed area: 120 m<sup>2</sup> energy certificate: in process

plot area: 237 m<sup>2</sup>

bedrooms: 2 bathrooms: 2

sea view: - **price:** € **380,000.-**

The property itself has its own plot of about 237 sqm. The built-up area of about 120 sqm in total is distributed over 2 floors. The first floor is entered via a partially covered terrace. There you are welcomed by the large open living area with dining area and fully equipped fitted kitchen. Adjacent is a bedroom with built-in wardrobe and bathroom. A separate small laundry room provides further comfort.