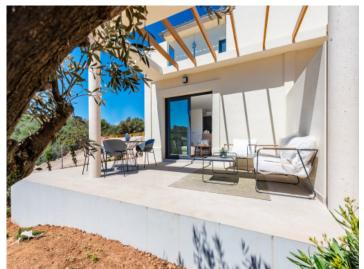

The property itself has its own plot of about 237 sqm. The built-up area of about 120 sqm in total is distributed over 2 floors. The first floor is entered via a partially covered terrace. There you are welcomed by the large open living area with dining area and fully equipped fitted kitchen. Adjacent is a bedroom with built-in wardrobe and bathroom. A separate small laundry room provides further comfort.

View to the house

Terrace groundfloor

Beach close to the house

Upper terrace

Living area

Living area

All information is correct to the best of our knowledge. Errors and prior sale excepted. This prospectus is purely for information purposes. Only the notarized deed of sale is legally binding.