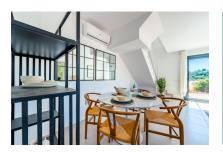

The property itself has its own plot of about 237 sqm. The built-up area of about 120 sqm in total is distributed over 2 floors. The first floor is entered via a partially covered terrace. There you are welcomed by the large open living area with dining area and fully equipped fitted kitchen. Adjacent is a bedroom with built-in wardrobe and bathroom. A separate small laundry room provides further comfort.

View to the house

Terrace groundfloor

Beach close to the house

Upper terrace

Living area

Living area

All information is correct to the best of our knowledge. Errors and prior sale excepted. This prospectus is purely for information purposes. Only the notarized deed of sale is legally binding.