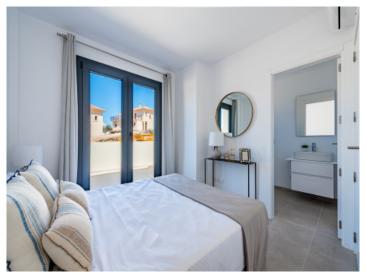

The property itself has its own plot of about 237 sqm. The built-up area of about 120 sqm in total is distributed over 2 floors. The first floor is entered via a partially covered terrace. There you are welcomed by the large open living area with dining area and fully equipped fitted kitchen. Adjacent is a bedroom with built-in wardrobe and bathroom. A separate small laundry room provides further comfort.

From the living area, a staircase leads to the second floor with the second bedroom, also with bathroom and fully equipped built-in wardrobe. Two small sun terraces, where you have privacy, provide wonderful relaxation.

Kitchen

Bedroom

Bedroom

Bathroom Bathroom

All information is correct to the best of our knowledge. Errors and prior sale excepted. This prospectus is purely for information purposes. Only the notarized deed of sale is legally binding.