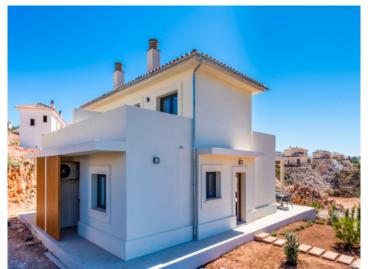

# Modern semi-detached house for first occupancy in Cala Romantica

constructed area: 120 m<sup>2</sup> energy certificate: in process

plot area: 237 m<sup>2</sup>

bedrooms: 2 bathrooms: 2

sea view: - **price:** € **380,000.-**

The property itself has its own plot of about 237 sqm. The built-up area of about 120 sqm in total is distributed over 2 floors. The first floor is entered via a partially covered terrace. There you are welcomed by the large open living area with dining area and fully equipped fitted kitchen. Adjacent is a bedroom with built-in wardrobe and bathroom. A separate small laundry room provides further comfort.

View to the house

Terrace groundfloor

Beach close to the house

Upper terrace

Living area

Living area

All information is correct to the best of our knowledge. Errors and prior sale excepted. This prospectus is purely for information purposes. Only the notarized deed of sale is legally binding.