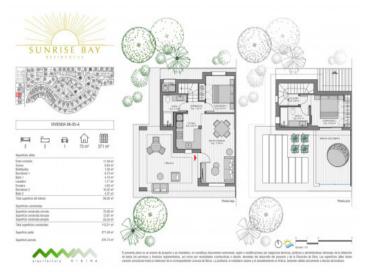

# Modern semi-detached house for first occupancy in Cala Romantica

constructed area: 120 m<sup>2</sup> energy certificate: in process

plot area: 237 m<sup>2</sup>

bedrooms: 2 bathrooms: 2

sea view: - **price:** € **380,000.-**

The property itself has its own plot of about 237 sqm. The built-up area of about 120 sqm in total is distributed over 2 floors. The first floor is entered via a partially covered terrace. There you are welcomed by the large open living area with dining area and fully equipped fitted kitchen. Adjacent is a bedroom with built-in wardrobe and bathroom. A separate small laundry room provides further comfort.

From the living area, a staircase leads to the second floor with the second bedroom, also with bathroom and fully equipped built-in wardrobe. Two small sun terraces, where you have privacy, provide wonderful relaxation.

Floorplan

Plan

Plan

Upper terrace

Cala Romantica

All information is correct to the best of our knowledge. Errors and prior sale excepted. This prospectus is purely for information purposes. Only the notarized deed of sale is legally binding.