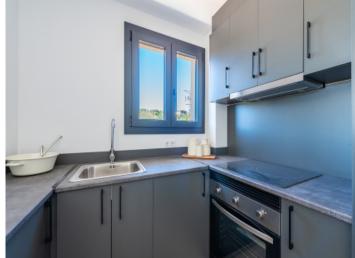

The property itself has its own plot of about 237 sqm. The built-up area of about 120 sqm in total is distributed over 2 floors. The first floor is entered via a partially covered terrace. There you are welcomed by the large open living area with dining area and fully equipped fitted kitchen. Adjacent is a bedroom with built-in wardrobe and bathroom. A separate small laundry room provides further comfort.

Kitchen

Bedroom

Bedroom

Bathroom Bathroom

All information is correct to the best of our knowledge. Errors and prior sale excepted. This prospectus is purely for information purposes. Only the notarized deed of sale is legally binding.