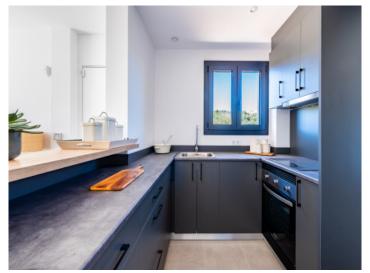

The property itself has its own plot of about 237 sqm. The built-up area of about 120 sqm in total is distributed over 2 floors. The first floor is entered via a partially covered terrace. There you are welcomed by the large open living area with dining area and fully equipped fitted kitchen. Adjacent is a bedroom with built-in wardrobe and bathroom. A separate small laundry room provides further comfort.

Kitchen

Bedroom

Bedroom

Bathroom Bathroom

All information is correct to the best of our knowledge. Errors and prior sale excepted. This prospectus is purely for information purposes. Only the notarized deed of sale is legally binding.