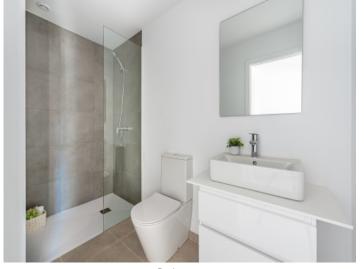

The property itself has its own plot of about 220 sqm. The built-up area of about 112 sqm in total is distributed over 2 floors. The first floor is entered via a partially covered terrace. There you are welcomed by the large open living area with dining area and fully equipped fitted kitchen. Adjacent is a bedroom with built-in wardrobe and bathroom. A separate small laundry room provides further comfort.

From the living area, a staircase leads to the second floor with the second bedroom, also with bathroom and fully equipped built-in wardrobe. Two small sun terraces, where you have privacy, provide wonderful relaxation.

#### Equipment:

- Central air conditioning with hot/cold function.
- Option: Underfloor heating in both bathrooms and backlit mirrors
- Pre-installation of home automation; optional control lighting and air conditioning
- Fully furnished and equipped kitchen with Bosch/Siemens appliances; optional Neff appliances
- Exterior PVC or aluminum windows/doors (thermal break) including double glazing with air chamber
- Sliding or folding casement opening systems