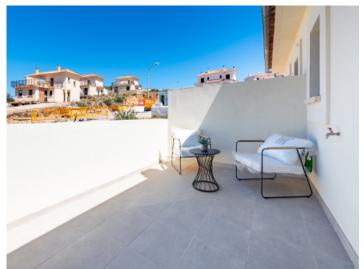

The property itself has its own plot of about 220 sqm. The built-up area of about 112 sqm in total is distributed over 2 floors. The first floor is entered via a partially covered terrace. There you are welcomed by the large open living area with dining area and fully equipped fitted kitchen. Adjacent is a bedroom with built-in wardrobe and bathroom. A separate small laundry room provides further comfort.

From the living area, a staircase leads to the second floor with the second bedroom, also with bathroom and fully equipped built-in wardrobe. Two small sun terraces, where you have privacy, provide wonderful relaxation.