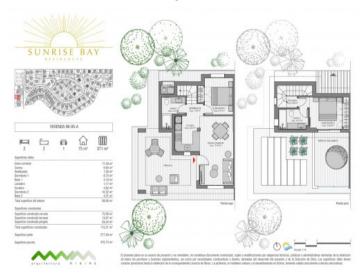

The property itself has its own plot of about 220 sqm. The built-up area of about 112 sqm in total is distributed over 2 floors. The first floor is entered via a partially covered terrace. There you are welcomed by the large open living area with dining area and fully equipped fitted kitchen. Adjacent is a bedroom with built-in wardrobe and bathroom. A separate small laundry room provides further comfort.

From the living area, a staircase leads to the second floor with the second bedroom, also with bathroom and fully equipped built-in wardrobe. Two small sun terraces, where you have privacy, provide wonderful relaxation.

Living area

Dining area

Bedroom with bathroom en suite

Bathroom en suite

Bedroom

Bathroom

Terrace upper floor

Terrace groundfloor

Terrace upper floor

Floorplan

Plan

Terrace

Terrace

Cala Romantica

Cala Romantica

Cala Romantica