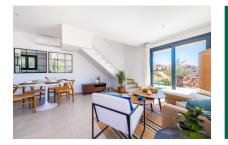

The property itself has its own plot of about 220 sqm. The built-up area of about 112 sqm in total is distributed over 2 floors. The first floor is entered via a partially covered terrace. There you are welcomed by the large open living area with dining area and fully equipped fitted kitchen. Adjacent is a bedroom with built-in wardrobe and bathroom. A separate small laundry room provides further comfort.

Living area

Dining area

Bedroom with bathroom en suite

Bathroom en suite

Bedroom

Bathroom

Terrace upper floor

Terrace groundfloor