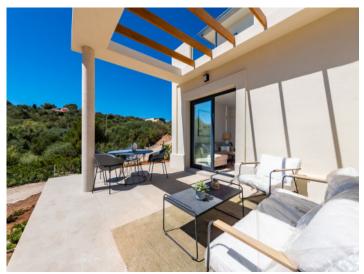

From the living area, a staircase leads to the second floor with the second bedroom, also with bathroom and fully equipped built-in wardrobe. Two small sun terraces, where you have privacy, provide wonderful relaxation.

Living area

Dining area

Bedroom with bathroom en suite

Bathroom en suite

Bedroom

Bathroom

Terrace upper floor

Terrace groundfloor