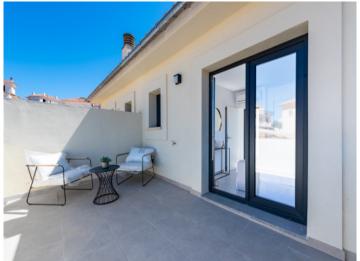

The property itself has its own plot of about 220 sqm. The built-up area of about 112 sqm in total is distributed over 2 floors. The first floor is entered via a partially covered terrace. There you are welcomed by the large open living area with dining area and fully equipped fitted kitchen. Adjacent is a bedroom with built-in wardrobe and bathroom. A separate small laundry room provides further comfort.

Living area

Dining area

Bedroom with bathroom en suite

Bathroom en suite

Bedroom

Bathroom

Terrace upper floor

Terrace groundfloor