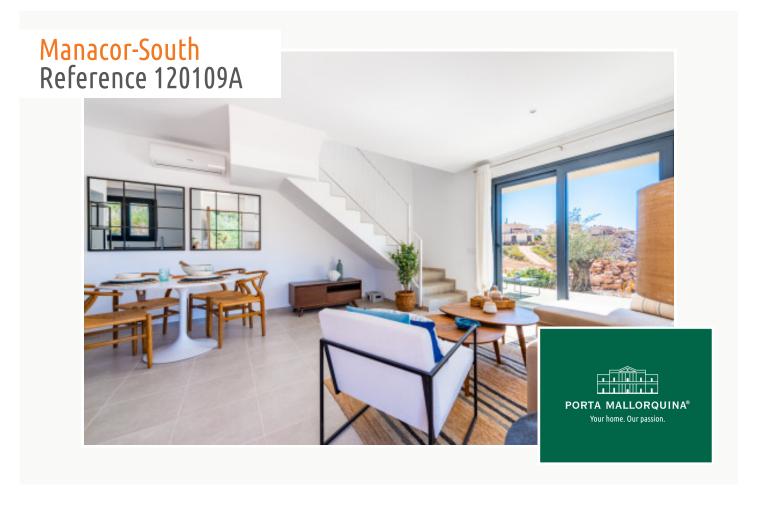

The property itself has its own plot of about 220 sqm. The built-up area of about 112 sqm in total is distributed over 2 floors. The first floor is entered via a partially covered terrace. There you are welcomed by the large open living area with dining area and fully equipped fitted kitchen. Adjacent is a bedroom with built-in wardrobe and bathroom. A separate small laundry room provides further comfort.

Living area

Dining area

Bedroom with bathroom en suite

Bathroom en suite

Bedroom

Bathroom

Terrace upper floor

Terrace groundfloor