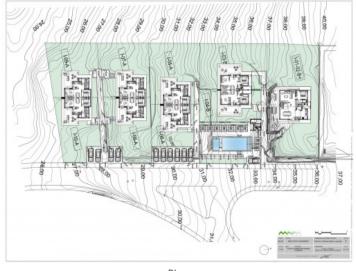

The property itself has its own plot of about 220 sqm. The built-up area of about 112 sqm in total is distributed over 2 floors. The first floor is entered via a partially covered terrace. There you are welcomed by the large open living area with dining area and fully equipped fitted kitchen. Adjacent is a bedroom with built-in wardrobe and bathroom. A separate small laundry room provides further comfort.

From the living area, a staircase leads to the second floor with the second bedroom, also with bathroom and fully equipped built-in wardrobe. Two small sun terraces, where you have privacy, provide wonderful relaxation.