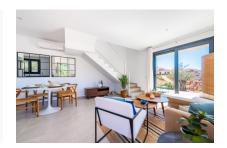

The property itself has its own plot of about 220 sqm. The built-up area of about 112 sqm in total is distributed over 2 floors. The first floor is entered via a partially covered terrace. There you are welcomed by the large open living area with dining area and fully equipped fitted kitchen. Adjacent is a bedroom with built-in wardrobe and bathroom. A separate small laundry room provides further comfort.