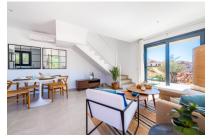

The property itself has its own plot of about 220 sqm. The built-up area of about 112 sqm in total is distributed over 2 floors. The first floor is entered via a partially covered terrace. There you are welcomed by the large open living area with dining area and fully equipped fitted kitchen. Adjacent is a bedroom with built-in wardrobe and bathroom. A separate small laundry room provides further comfort.

Living area

Dining area

Bedroom with bathroom en suite

Bathroom en suite

Bedroom

Bathroom

Terrace upper floor

Terrace groundfloor