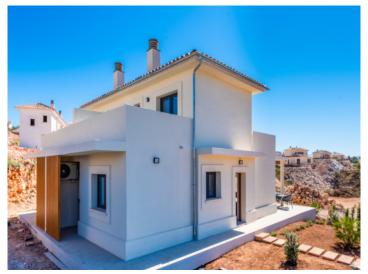

## Modern semi-detached house for first occupancy in Cala Romantica

constructed area: 112 m<sup>2</sup> energy certificate: in process

plot area: 220 m<sup>2</sup>

bedrooms: 2 bathrooms: 2

sea view: - **price:** € **380,000.-**

The property itself has its own plot of about 220 sqm. The built-up area of about 112 sqm in total is distributed over 2 floors. The first floor is entered via a partially covered terrace. There you are welcomed by the large open living area with dining area and fully equipped fitted kitchen. Adjacent is a bedroom with built-in wardrobe and bathroom. A separate small laundry room provides further comfort.