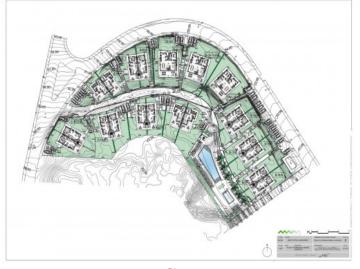

The property itself has its own plot of about 220 sqm. The built-up area of about 112 sqm in total is distributed over 2 floors. The first floor is entered via a partially covered terrace. There you are welcomed by the large open living area with dining area and fully equipped fitted kitchen. Adjacent is a bedroom with built-in wardrobe and bathroom. A separate small laundry room provides further comfort.

From the living area, a staircase leads to the second floor with the second bedroom, also with bathroom and fully equipped built-in wardrobe. Two small sun terraces, where you have privacy, provide wonderful relaxation.