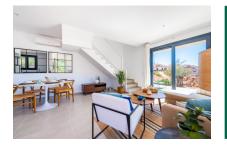

The property itself has its own plot of about 220 sqm. The built-up area of about 112 sqm in total is distributed over 2 floors. The first floor is entered via a partially covered terrace. There you are welcomed by the large open living area with dining area and fully equipped fitted kitchen. Adjacent is a bedroom with built-in wardrobe and bathroom. A separate small laundry room provides further comfort.

From the living area, a staircase leads to the second floor with the second bedroom, also with bathroom and fully equipped built-in wardrobe. Two small sun terraces, where you have privacy, provide wonderful relaxation.