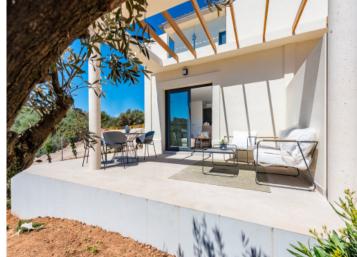

The property itself has its own plot of about 220 sqm. The built-up area of about 112 sqm in total is distributed over 2 floors. The first floor is entered via a partially covered terrace. There you are welcomed by the large open living area with dining area and fully equipped fitted kitchen. Adjacent is a bedroom with built-in wardrobe and bathroom. A separate small laundry room provides further comfort.

Living area

Dining area

Bedroom with bathroom en suite

Bathroom en suite

Bedroom

Bathroom

Terrace upper floor

Terrace groundfloor