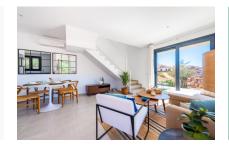

The property itself has its own plot of about 220 sqm. The built-up area of about 112 sqm in total is distributed over 2 floors. The first floor is entered via a partially covered terrace. There you are welcomed by the large open living area with dining area and fully equipped fitted kitchen. Adjacent is a bedroom with built-in wardrobe and bathroom. A separate small laundry room provides further comfort.

From the living area, a staircase leads to the second floor with the second bedroom, also with bathroom and fully equipped built-in wardrobe. Two small sun terraces, where you have privacy, provide wonderful relaxation.

Living area

Dining area

Bedroom with bathroom en suite

Bathroom en suite

Bedroom

Bathroom

Terrace upper floor

Terrace groundfloor