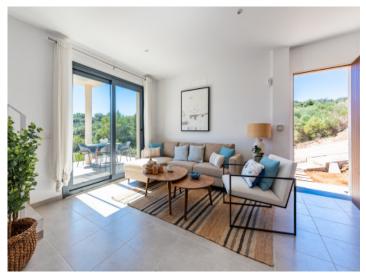

The property itself has its own plot of about 220 sqm. The built-up area of about 112 sqm in total is distributed over 2 floors. The first floor is entered via a partially covered terrace. There you are welcomed by the large open living area with dining area and fully equipped fitted kitchen. Adjacent is a bedroom with built-in wardrobe and bathroom. A separate small laundry room provides further comfort.

Living area

Dining area

Bedroom with bathroom en suite

Bathroom en suite

Bedroom

Bathroom

Terrace upper floor

Terrace groundfloor