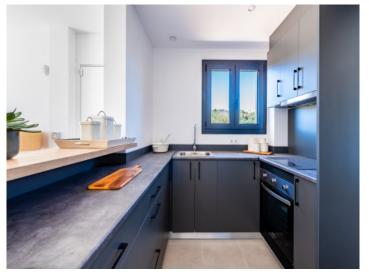

The property itself has its own plot of about 220 sqm. The built-up area of about 112 sqm in total is distributed over 2 floors. The first floor is entered via a partially covered terrace. There you are welcomed by the large open living area with dining area and fully equipped fitted kitchen. Adjacent is a bedroom with built-in wardrobe and bathroom. A separate small laundry room provides further comfort.

#### Equipment:

- Central air conditioning with hot/cold function.
- Option: Underfloor heating in both bathrooms and backlit mirrors
- Pre-installation of home automation; optional control lighting and air conditioning
- Fully furnished and equipped kitchen with Bosch/Siemens appliances; optional Neff appliances
- Exterior PVC or aluminum windows/doors (thermal break) including double glazing with air chamber
- Sliding or folding casement opening systems