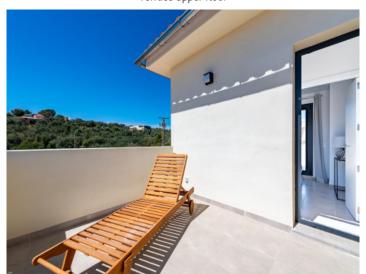

From the living area, a staircase leads to the second floor with the second bedroom, also with bathroom and fully equipped built-in wardrobe. Two small sun terraces, where you have privacy, provide wonderful relaxation.

Living area

Dining area

Bedroom with bathroom en suite

Bathroom en suite

Bedroom

Bathroom

Terrace upper floor

Terrace groundfloor