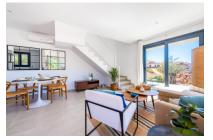

The property itself has its own plot of about 220 sqm. The built-up area of about 112 sqm in total is distributed over 2 floors. The first floor is entered via a partially covered terrace. There you are welcomed by the large open living area with dining area and fully equipped fitted kitchen. Adjacent is a bedroom with built-in wardrobe and bathroom. A separate small laundry room provides further comfort.

Living area

Dining area

Bedroom with bathroom en suite

Bathroom en suite

Bedroom

Bathroom

Terrace upper floor

Terrace groundfloor