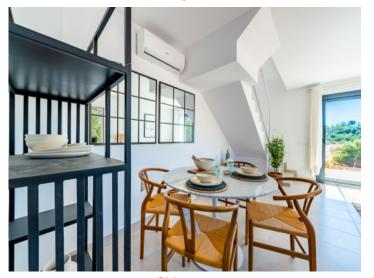

The property itself has its own plot of about 220 sqm. The built-up area of about 112 sqm in total is distributed over 2 floors. The first floor is entered via a partially covered terrace. There you are welcomed by the large open living area with dining area and fully equipped fitted kitchen. Adjacent is a bedroom with built-in wardrobe and bathroom. A separate small laundry room provides further comfort.

Living area

Dining area

Bedroom with bathroom en suite

Bathroom en suite

Bedroom

Bathroom

Terrace upper floor

Terrace groundfloor