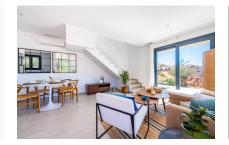

The property itself has its own plot of about 220 sqm. The built-up area of about 112 sqm in total is distributed over 2 floors. The first floor is entered via a partially covered terrace. There you are welcomed by the large open living area with dining area and fully equipped fitted kitchen. Adjacent is a bedroom with built-in wardrobe and bathroom. A separate small laundry room provides further comfort.