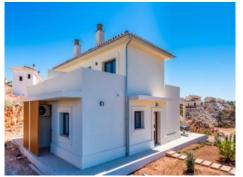

## Modern semi-detached house for first occupancy in Cala Romantica

constructed area: 112 m<sup>2</sup> energy certificate: in process

plot area: 220 m<sup>2</sup>

bedrooms: 2 bathrooms: 2

sea view: - **price:** € **380,000.-**

The property itself has its own plot of about 220 sqm. The built-up area of about 112 sqm in total is distributed over 2 floors. The first floor is entered via a partially covered terrace. There you are welcomed by the large open living area with dining area and fully equipped fitted kitchen. Adjacent is a bedroom with built-in wardrobe and bathroom. A separate small laundry room provides further comfort.