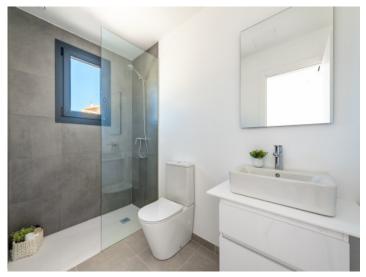

The property itself has its own plot of about 220 sqm. The built-up area of about 112 sqm in total is distributed over 2 floors. The first floor is entered via a partially covered terrace. There you are welcomed by the large open living area with dining area and fully equipped fitted kitchen. Adjacent is a bedroom with built-in wardrobe and bathroom. A separate small laundry room provides further comfort.

From the living area, a staircase leads to the second floor with the second bedroom, also with bathroom and fully equipped built-in wardrobe. Two small sun terraces, where you have privacy, provide wonderful relaxation.

#### Equipment:

- Central air conditioning with hot/cold function.
- Option: Underfloor heating in both bathrooms and backlit mirrors
- Pre-installation of home automation; optional control lighting and air conditioning
- Fully furnished and equipped kitchen with Bosch/Siemens appliances; optional Neff appliances
- Exterior PVC or aluminum windows/doors (thermal break) including double glazing with air chamber
- Sliding or folding casement opening systems