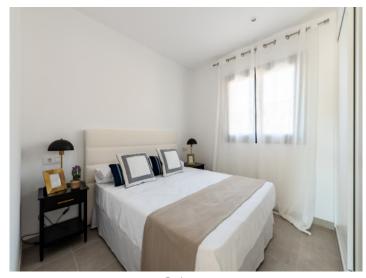

The property itself has its own plot of about 220 sqm. The built-up area of about 112 sqm in total is distributed over 2 floors. The first floor is entered via a partially covered terrace. There you are welcomed by the large open living area with dining area and fully equipped fitted kitchen. Adjacent is a bedroom with built-in wardrobe and bathroom. A separate small laundry room provides further comfort.

From the living area, a staircase leads to the second floor with the second bedroom, also with bathroom and fully equipped built-in wardrobe. Two small sun terraces, where you have privacy, provide wonderful relaxation.