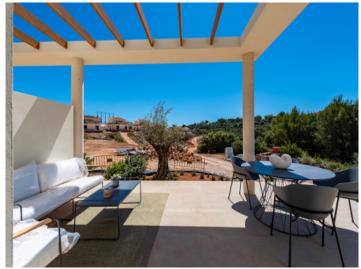

The property itself has its own plot of about 220 sqm. The built-up area of about 112 sqm in total is distributed over 2 floors. The first floor is entered via a partially covered terrace. There you are welcomed by the large open living area with dining area and fully equipped fitted kitchen. Adjacent is a bedroom with built-in wardrobe and bathroom. A separate small laundry room provides further comfort.

From the living area, a staircase leads to the second floor with the second bedroom, also with bathroom and fully equipped built-in wardrobe. Two small sun terraces, where you have privacy, provide wonderful relaxation.