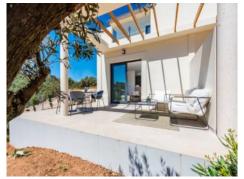

From the living area, a staircase leads to the second floor with the second bedroom, also with bathroom and fully equipped built-in wardrobe. Two small sun terraces, where you have privacy, provide wonderful relaxation.

Living area

Dining area

Bedroom with bathroom en suite

Bathroom en suite

Bedroom

Bathroom

Terrace upper floor

Terrace groundfloor