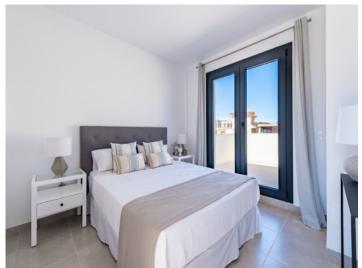

The property itself has its own plot of about 220 sqm. The built-up area of about 112 sqm in total is distributed over 2 floors. The first floor is entered via a partially covered terrace. There you are welcomed by the large open living area with dining area and fully equipped fitted kitchen. Adjacent is a bedroom with built-in wardrobe and bathroom. A separate small laundry room provides further comfort.

From the living area, a staircase leads to the second floor with the second bedroom, also with bathroom and fully equipped built-in wardrobe. Two small sun terraces, where you have privacy, provide wonderful relaxation.