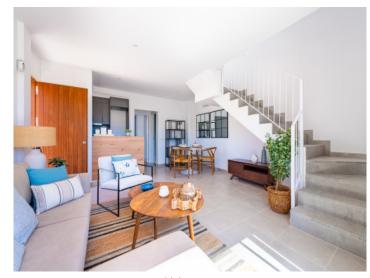

The property itself has its own plot of about 220 sqm. The built-up area of about 112 sqm in total is distributed over 2 floors. The first floor is entered via a partially covered terrace. There you are welcomed by the large open living area with dining area and fully equipped fitted kitchen. Adjacent is a bedroom with built-in wardrobe and bathroom. A separate small laundry room provides further comfort.

From the living area, a staircase leads to the second floor with the second bedroom, also with bathroom and fully equipped built-in wardrobe. Two small sun terraces, where you have privacy, provide wonderful relaxation.

Living area

Dining area

Bedroom with bathroom en suite

Bathroom en suite

Bedroom

Bathroom

Terrace upper floor

Terrace groundfloor